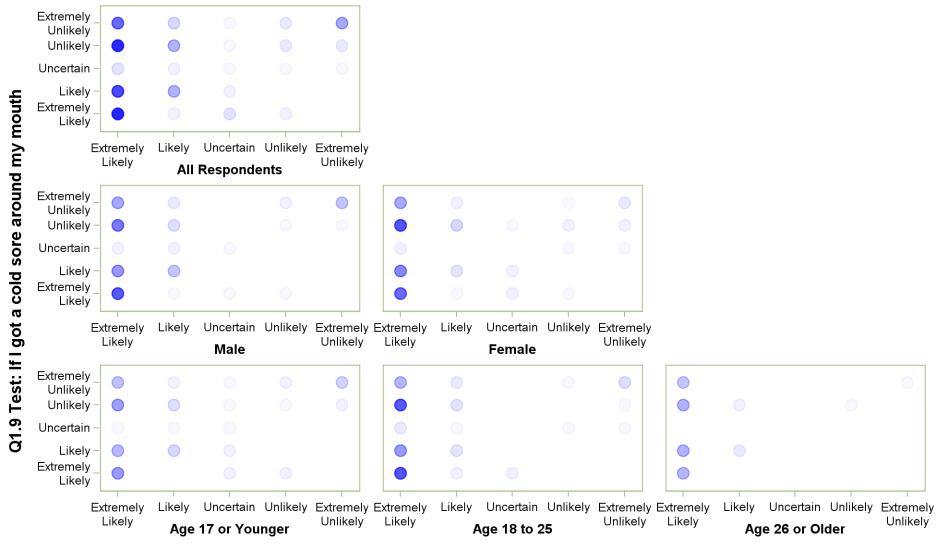

#### Q1.9 Test: If I got a cold sore around my mouth with Q1.15 Test: If I had unprotected oral intercourse

Q1.9 Test: If I got a cold sore around my mouth

## Q1.9 Test: If I got a cold sore around my mouth with Q1.16 Test: If I found out I or my partner was pregnant

Q1.9 Test: If I got a cold sore around my mouth