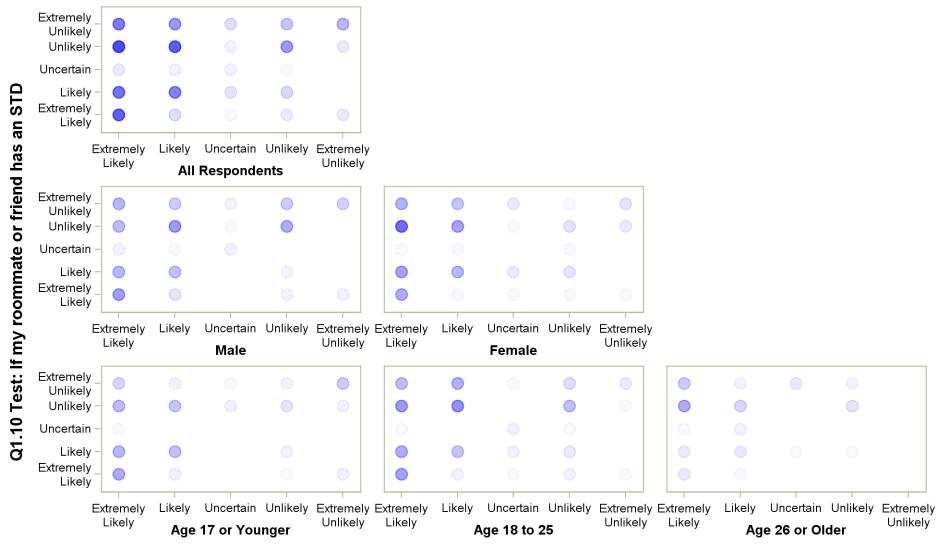

# Q1.10 Test: If my roommate or friend has an STD with Q1.16 Test: If I found out I or my partner was pregnant

Q1.10 Test: If my roommate or friend has an STD

Q1.11 Test: If my partner has an STD with Q1.12 Test: If my partner had intercourse with someone else