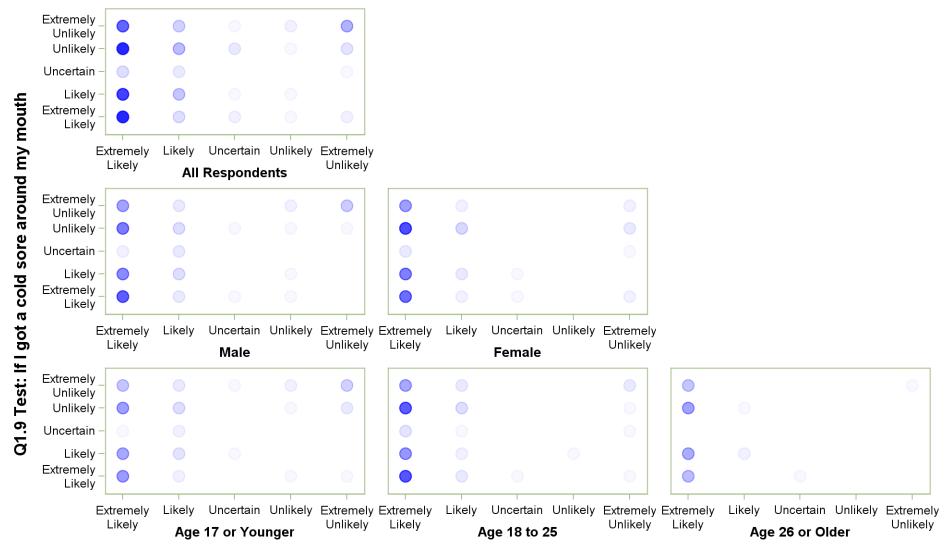

## Q1.9 Test: If I got a cold sore around my mouth with Q1.10 Test: If my roommate or friend has an STD

Q1.9 Test: If I got a cold sore around my mouth

# Q1.9 Test: If I got a cold sore around my mouth with Q1.11 Test: If my partner has an STD

Q1.9 Test: If I got a cold sore around my mouth

### Q1.9 Test: If I got a cold sore around my mouth with Q1.12 Test: If my partner had intercourse with someone else

Q1.9 Test: If I got a cold sore around my mouth

## Q1.9 Test: If I got a cold sore around my mouth with Q1.13 Test: If I had protected anal intercourse

Q1.9 Test: If I got a cold sore around my mouth

# Q1.9 Test: If I got a cold sore around my mouth with Q1.14 Test: If I had unprotected anal intercourse

Q1.9 Test: If I got a cold sore around my mouth

#### Q1.9 Test: If I got a cold sore around my mouth with Q1.15 Test: If I had unprotected oral intercourse

Q1.9 Test: If I got a cold sore around my mouth

## Q1.9 Test: If I got a cold sore around my mouth with Q1.16 Test: If I found out I or my partner was pregnant

Q1.9 Test: If I got a cold sore around my mouth