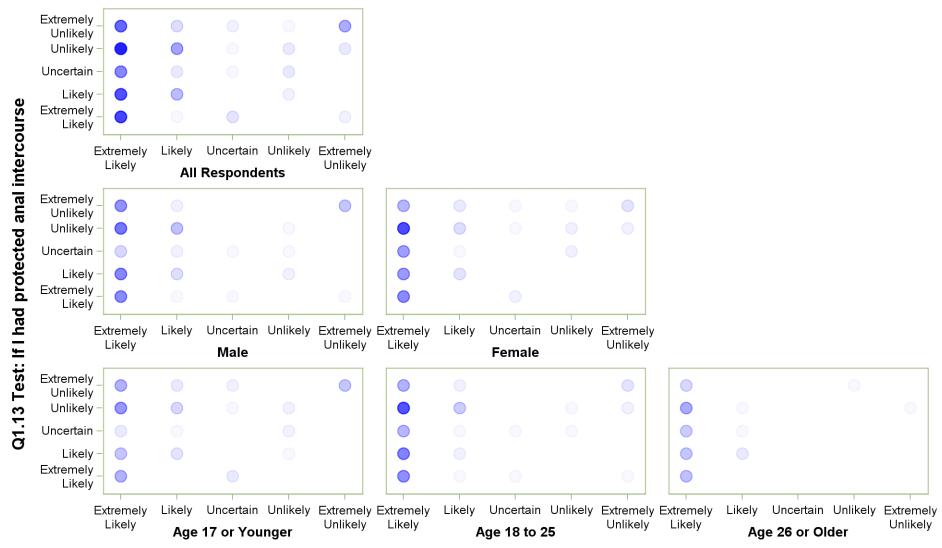

#### Q1.13 Test: If I had protected anal intercourse with Q1.14 Test: If I had unprotected anal intercourse

Q1.13 Test: If I had protected anal intercourse