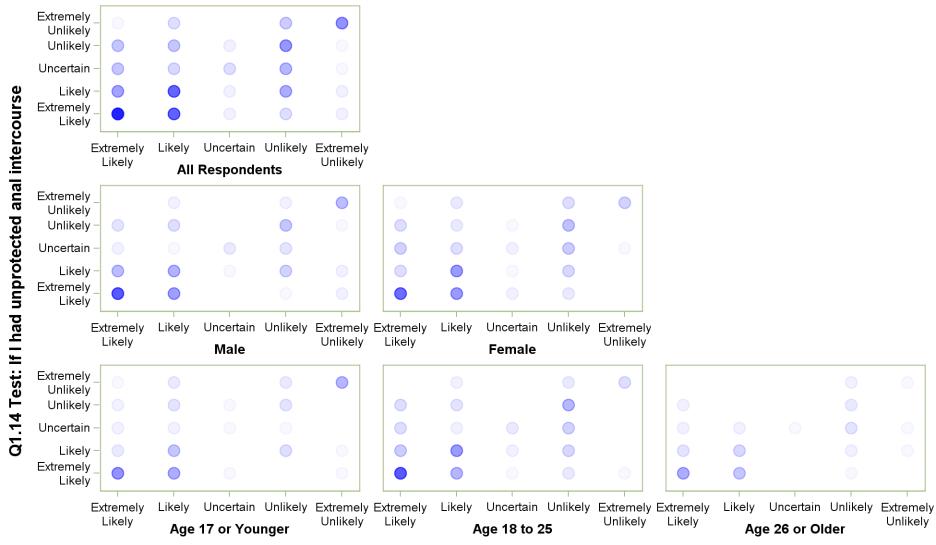

# Q1.14 Test: If I had unprotected anal intercourse with Q1.15 Test: If I had unprotected oral intercourse

Q1.14 Test: If I had unprotected anal intercourse

## Q1.14 Test: If I had unprotected anal intercourse with Q1.16 Test: If I found out I or my partner was pregnant

Q1.14 Test: If I had unprotected anal intercourse