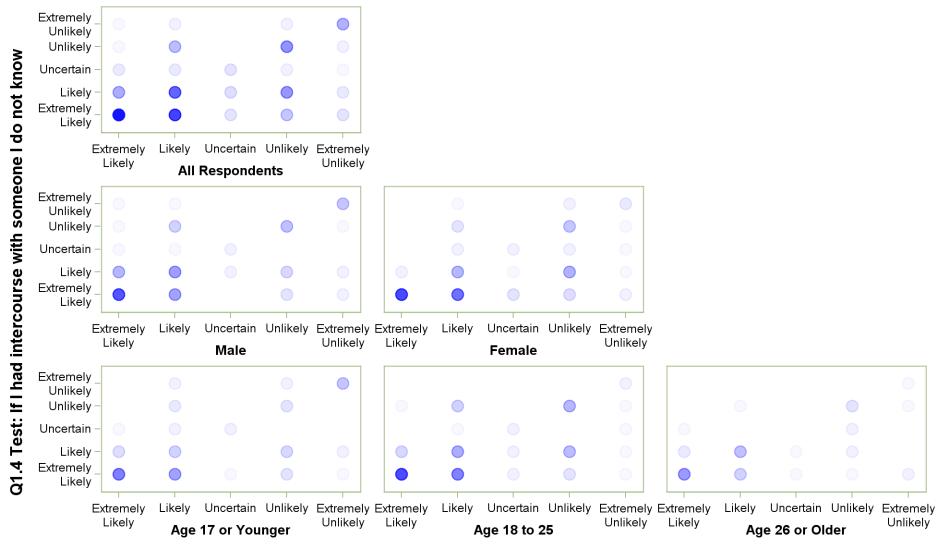

#### Dot density example

The above graph example will allow estimation of number of responses in each response comparison.

Q1.1 Test: If I had a new sexual partner with Q1.2 Test: If I showed symptoms of an STD