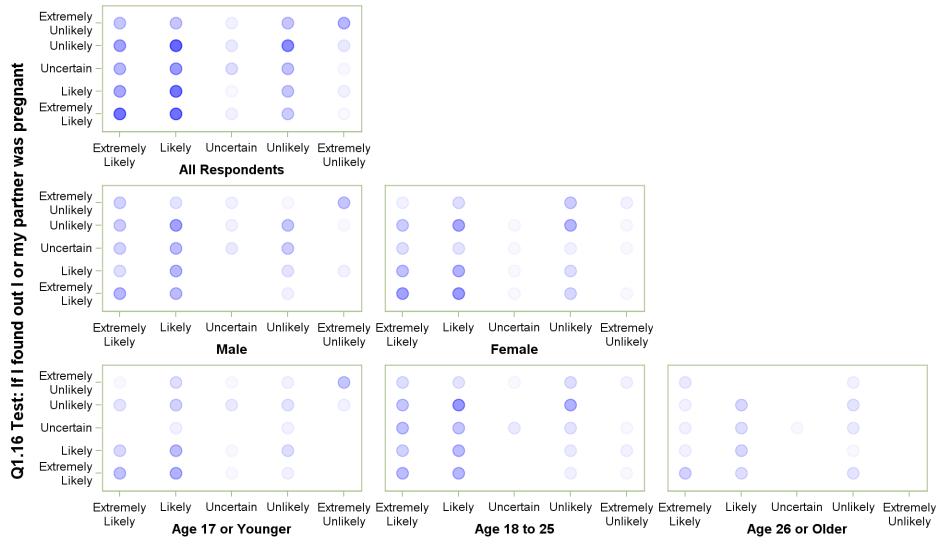

#### Q1.5 Test: If I had intercourse while intoxicated with Q1.16 Test: If I found out I or my partner was pregnant

Q1.5 Test: If I had intercourse while intoxicated