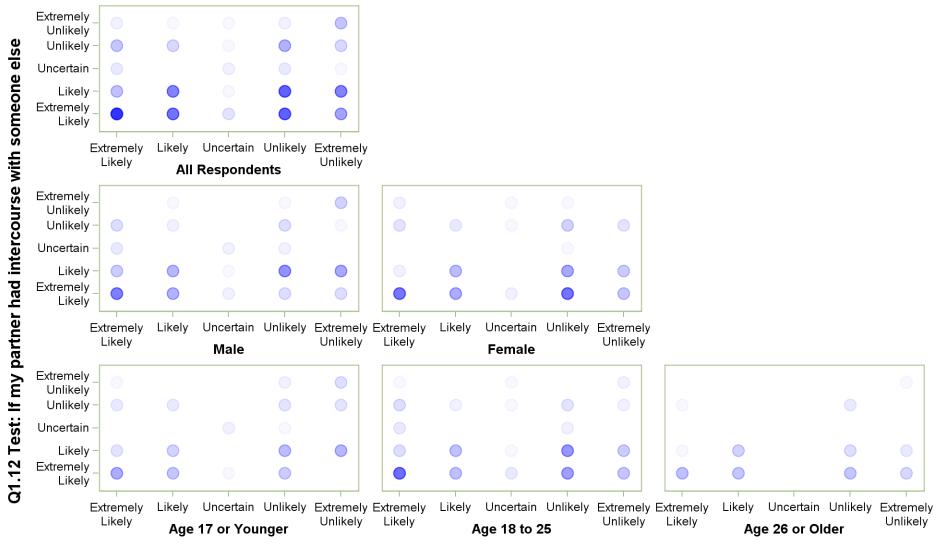

#### Q1.12 Test: If my partner had intercourse with someone else with Q1.13 Test: If I had protected anal intercourse

Q1.12 Test: If my partner had intercourse with someone else

## Q1.12 Test: If my partner had intercourse with someone else with Q1.14 Test: If I had unprotected anal intercourse

Q1.12 Test: If my partner had intercourse with someone else

#### Q1.12 Test: If my partner had intercourse with someone else with Q1.15 Test: If I had unprotected oral intercourse

Q1.12 Test: If my partner had intercourse with someone else

#### Q1.12 Test: If my partner had intercourse with someone else with Q1.16 Test: If I found out I or my partner was pregnant

Q1.12 Test: If my partner had intercourse with someone else