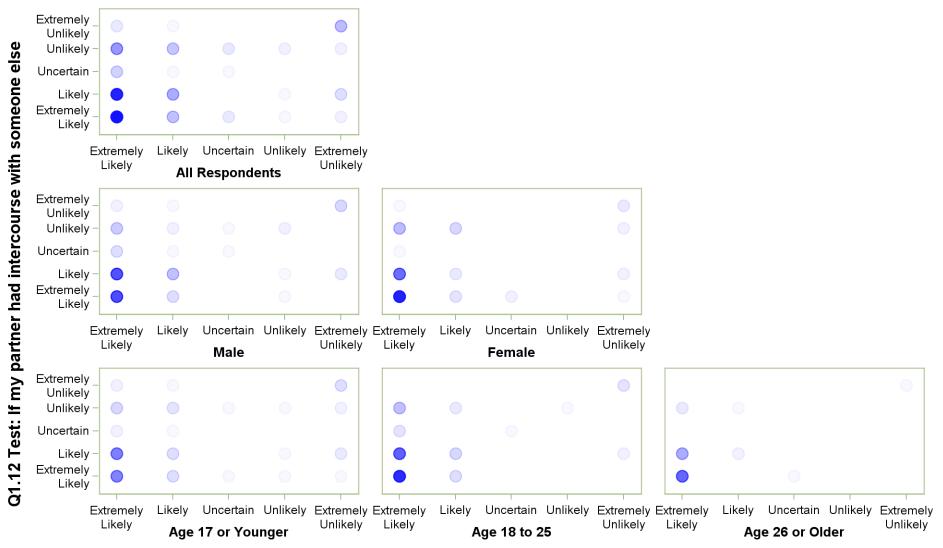

# Q1.10 Test: If my roommate or friend has an STD with Q1.12 Test: If my partner had intercourse with someone else

Q1.10 Test: If my roommate or friend has an STD