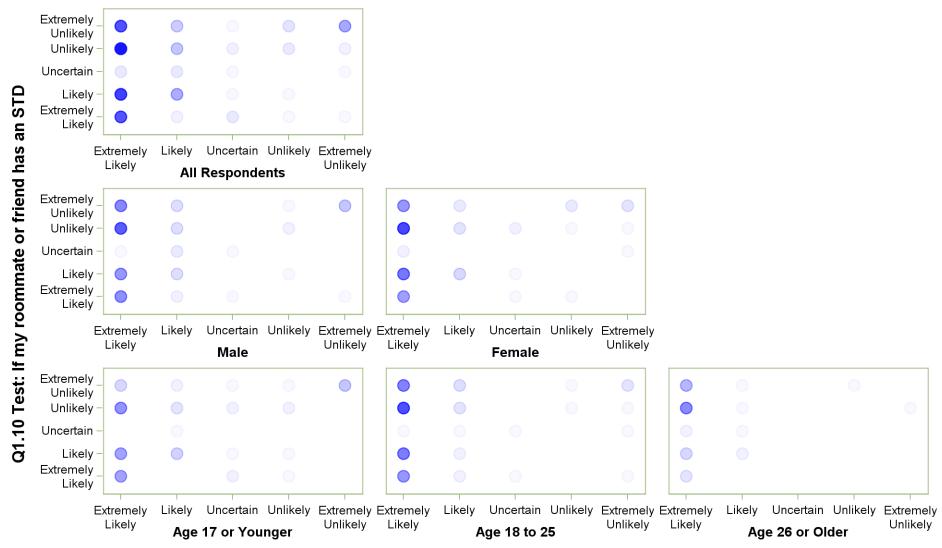

# Q1.10 Test: If my roommate or friend has an STD with Q1.11 Test: If my partner has an STD

Q1.10 Test: If my roommate or friend has an STD

# Q1.10 Test: If my roommate or friend has an STD with Q1.12 Test: If my partner had intercourse with someone else

Q1.10 Test: If my roommate or friend has an STD

## Q1.10 Test: If my roommate or friend has an STD with Q1.13 Test: If I had protected anal intercourse

Q1.10 Test: If my roommate or friend has an STD

# Q1.10 Test: If my roommate or friend has an STD with Q1.14 Test: If I had unprotected anal intercourse

Q1.10 Test: If my roommate or friend has an STD

# Q1.10 Test: If my roommate or friend has an STD with Q1.15 Test: If I had unprotected oral intercourse

Q1.10 Test: If my roommate or friend has an STD

# Q1.10 Test: If my roommate or friend has an STD with Q1.16 Test: If I found out I or my partner was pregnant

Q1.10 Test: If my roommate or friend has an STD

Q1.11 Test: If my partner has an STD with Q1.12 Test: If my partner had intercourse with someone else