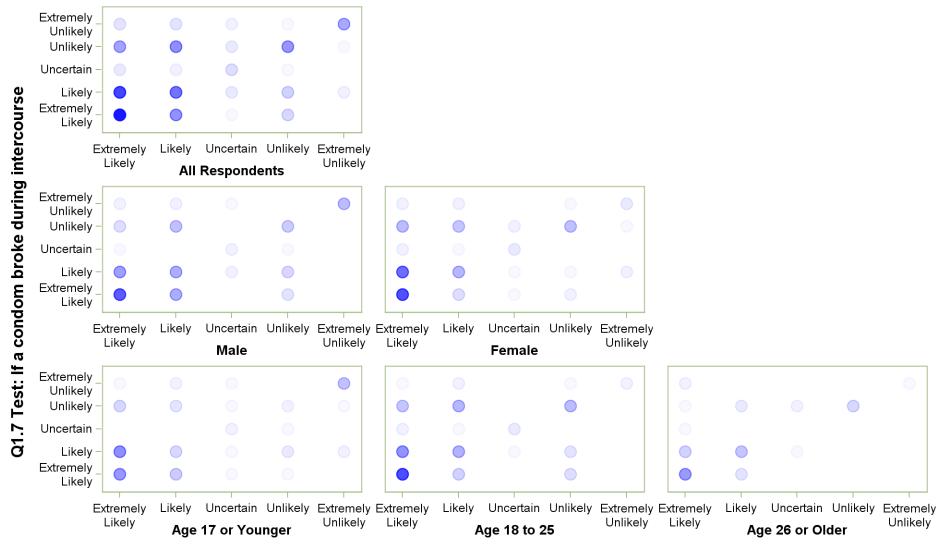

## Q1.7 Test: If a condom broke during intercourse with Q1.8 Test: If I found a genital wart

Q1.7 Test: If a condom broke during intercourse

#### Q1.7 Test: If a condom broke during intercourse with Q1.9 Test: If I got a cold sore around my mouth

Q1.7 Test: If a condom broke during intercourse

## Q1.7 Test: If a condom broke during intercourse with Q1.10 Test: If my roommate or friend has an STD

Q1.7 Test: If a condom broke during intercourse

## Q1.7 Test: If a condom broke during intercourse with Q1.11 Test: If my partner has an STD

Q1.7 Test: If a condom broke during intercourse

## Q1.7 Test: If a condom broke during intercourse with Q1.12 Test: If my partner had intercourse with someone else

Q1.7 Test: If a condom broke during intercourse

#### Q1.7 Test: If a condom broke during intercourse with Q1.13 Test: If I had protected anal intercourse

Q1.7 Test: If a condom broke during intercourse

#### Q1.7 Test: If a condom broke during intercourse with Q1.14 Test: If I had unprotected anal intercourse

Q1.7 Test: If a condom broke during intercourse

## Q1.7 Test: If a condom broke during intercourse with Q1.15 Test: If I had unprotected oral intercourse

Q1.7 Test: If a condom broke during intercourse

### Q1.7 Test: If a condom broke during intercourse with Q1.16 Test: If I found out I or my partner was pregnant

Q1.7 Test: If a condom broke during intercourse