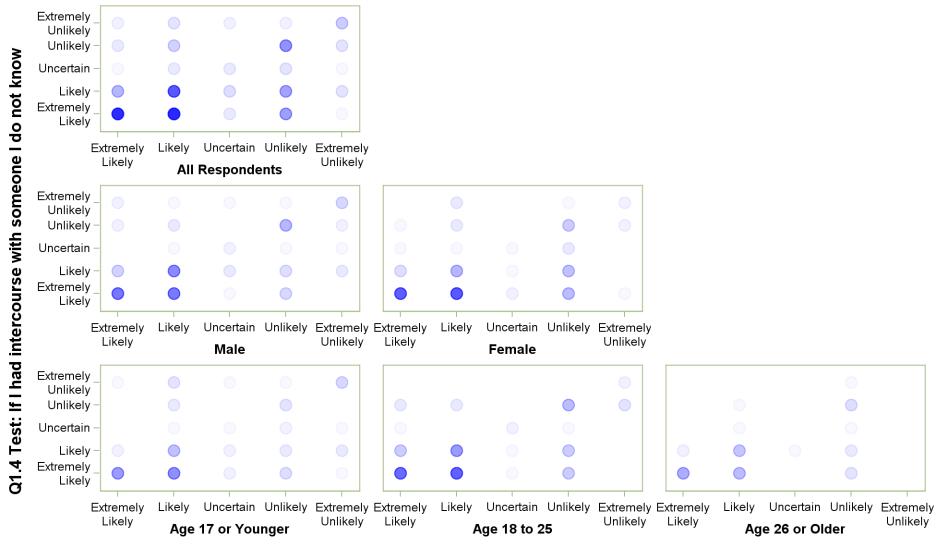

#### Q1.4 Test: If I had intercourse with someone I do not know with Q1.5 Test: If I had intercourse while intoxicated

Q1.4 Test: If I had intercourse with someone I do not know

Q1.4 Test: If I had intercourse with someone I do not know with Q1.6 Test: If I had intercourse with more than one person at a time

Q1.4 Test: If I had intercourse with someone I do not know

Q1.4 Test: If I had intercourse with someone I do not know with Q1.7 Test: If a condom broke during intercourse

Q1.4 Test: If I had intercourse with someone I do not know

## Q1.4 Test: If I had intercourse with someone I do not know with Q1.8 Test: If I found a genital wart

Q1.4 Test: If I had intercourse with someone I do not know

Q1.4 Test: If I had intercourse with someone I do not know with Q1.9 Test: If I got a cold sore around my mouth

Q1.4 Test: If I had intercourse with someone I do not know

Q1.4 Test: If I had intercourse with someone I do not know with Q1.10 Test: If my roommate or friend has an STD

Q1.4 Test: If I had intercourse with someone I do not know

# Q1.4 Test: If I had intercourse with someone I do not know with Q1.11 Test: If my partner has an STD

Q1.4 Test: If I had intercourse with someone I do not know

#### Q1.4 Test: If I had intercourse with someone I do not know with Q1.12 Test: If my partner had intercourse with someone else

Q1.4 Test: If I had intercourse with someone I do not know

## Q1.4 Test: If I had intercourse with someone I do not know with Q1.13 Test: If I had protected anal intercourse

Q1.4 Test: If I had intercourse with someone I do not know

#### Q1.4 Test: If I had intercourse with someone I do not know with Q1.14 Test: If I had unprotected anal intercourse

Q1.4 Test: If I had intercourse with someone I do not know

Q1.4 Test: If I had intercourse with someone I do not know with Q1.15 Test: If I had unprotected oral intercourse

Q1.4 Test: If I had intercourse with someone I do not know

Q1.4 Test: If I had intercourse with someone I do not know with Q1.16 Test: If I found out I or my partner was pregnant

Q1.4 Test: If I had intercourse with someone I do not know