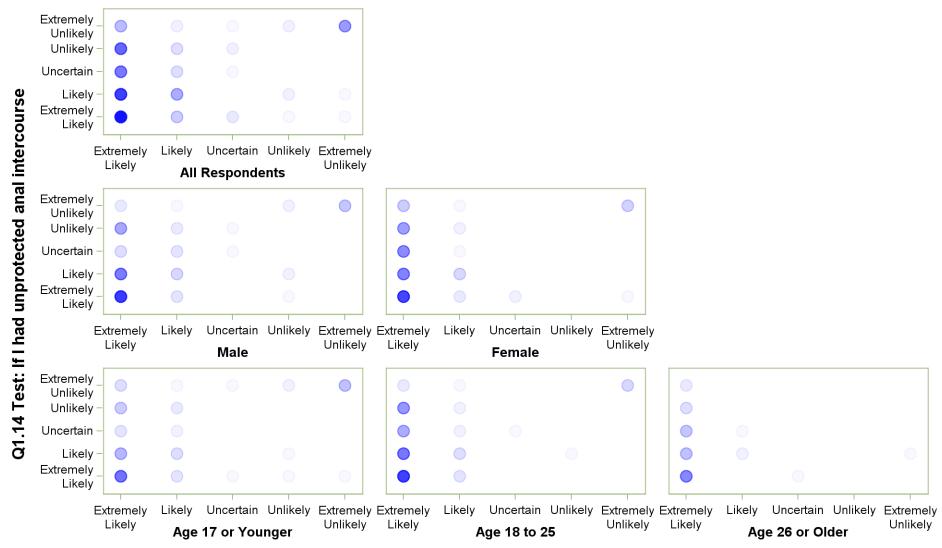

# Q1.14 Test: If I had unprotected anal intercourse with Q1.15 Test: If I had unprotected oral intercourse

Q1.14 Test: If I had unprotected anal intercourse