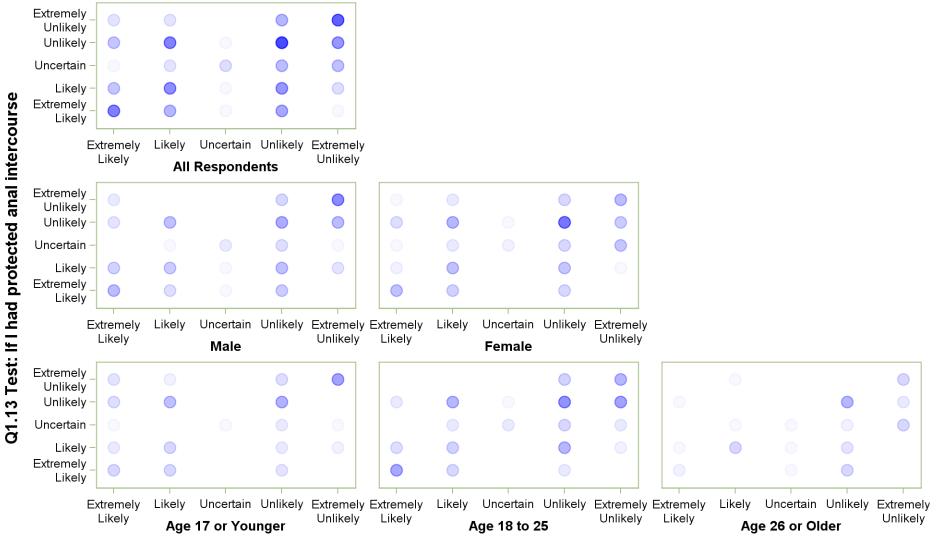

#### Q1.13 Test: If I had protected anal intercourse with Q1.14 Test: If I had unprotected anal intercourse

Q1.13 Test: If I had protected anal intercourse