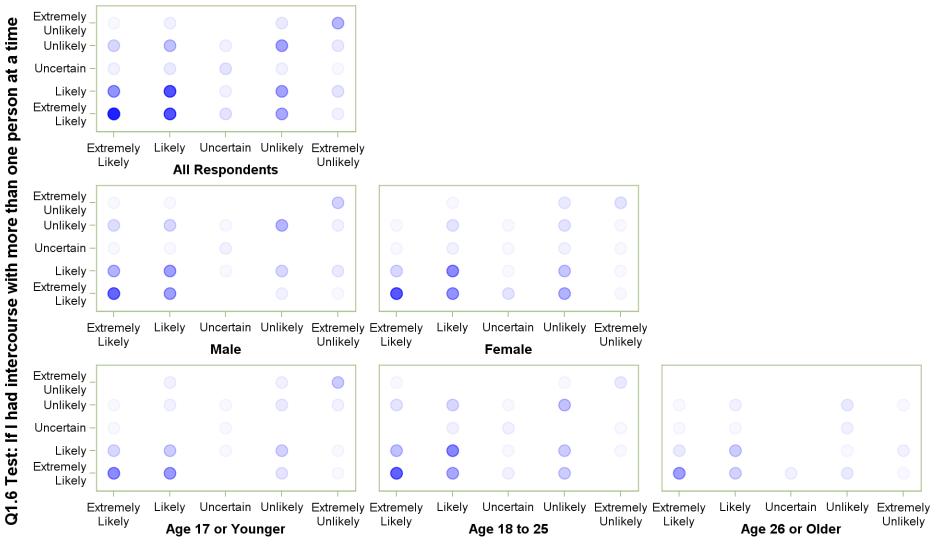

Q1.5 Test: If I had intercourse while intoxicated with Q1.6 Test: If I had intercourse with more than one person at a time

Q1.5 Test: If I had intercourse while intoxicated