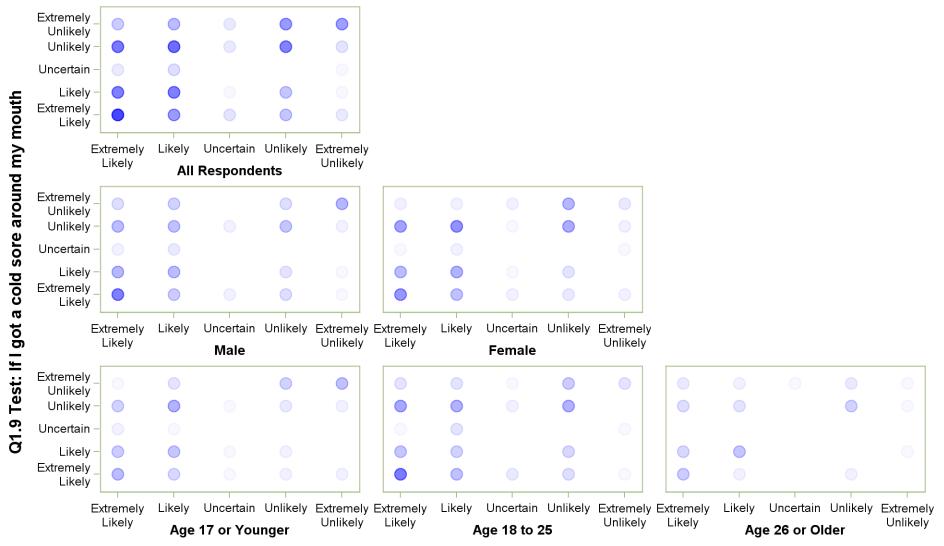

#### Q1.9 Test: If I got a cold sore around my mouth with Q1.15 Test: If I had unprotected oral intercourse

Q1.9 Test: If I got a cold sore around my mouth