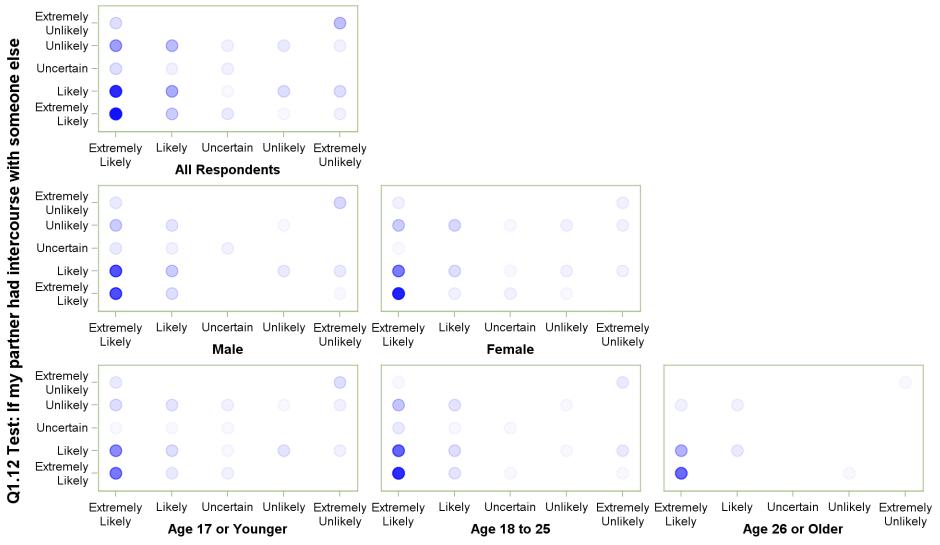

# Q1.10 Test: If my roommate or friend has an STD with Q1.16 Test: If I found out I or my partner was pregnant

Q1.10 Test: If my roommate or friend has an STD

Q1.11 Test: If my partner has an STD with Q1.12 Test: If my partner had intercourse with someone else

Q1.11 Test: If my partner has an STD

#### Q1.12 Test: If my partner had intercourse with someone else with Q1.13 Test: If I had protected anal intercourse

Q1.12 Test: If my partner had intercourse with someone else