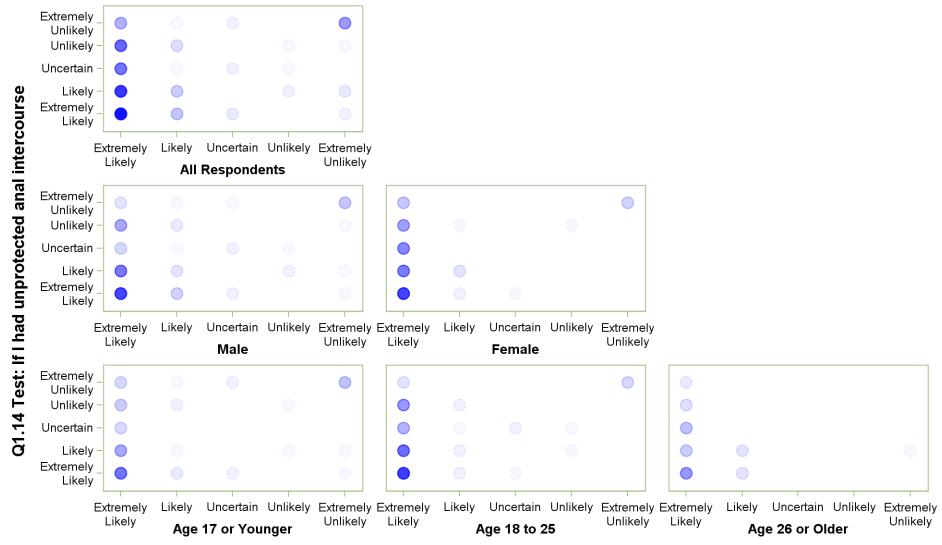

# Q1.14 Test: If I had unprotected anal intercourse with Q1.15 Test: If I had unprotected oral intercourse

Q1.14 Test: If I had unprotected anal intercourse