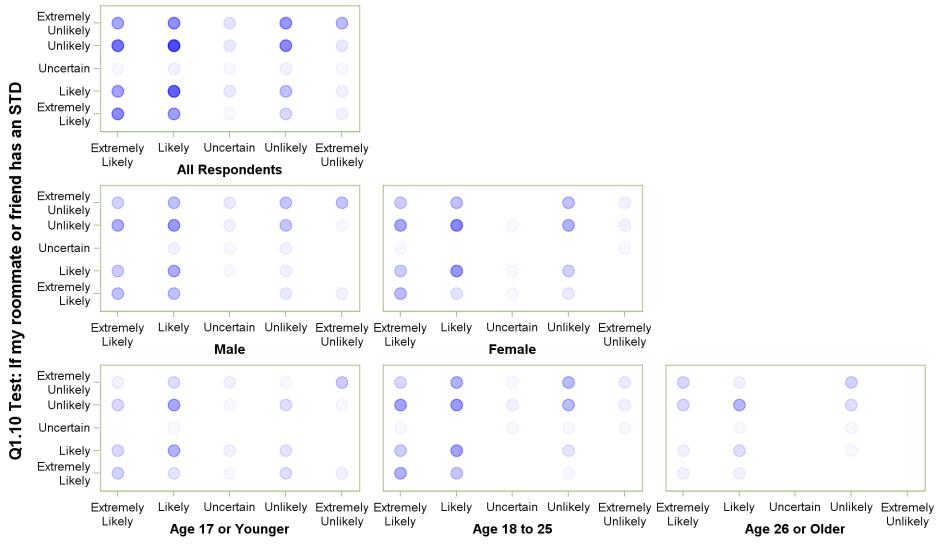

# Q1.10 Test: If my roommate or friend has an STD with Q1.11 Test: If my partner has an STD

Q1.10 Test: If my roommate or friend has an STD

# Q1.10 Test: If my roommate or friend has an STD with Q1.12 Test: If my partner had intercourse with someone else

Q1.10 Test: If my roommate or friend has an STD

## Q1.10 Test: If my roommate or friend has an STD with Q1.13 Test: If I had protected anal intercourse

Q1.10 Test: If my roommate or friend has an STD

# Q1.10 Test: If my roommate or friend has an STD with Q1.14 Test: If I had unprotected anal intercourse

Q1.10 Test: If my roommate or friend has an STD

# Q1.10 Test: If my roommate or friend has an STD with Q1.15 Test: If I had unprotected oral intercourse

Q1.10 Test: If my roommate or friend has an STD

# Q1.10 Test: If my roommate or friend has an STD with Q1.16 Test: If I found out I or my partner was pregnant

Q1.10 Test: If my roommate or friend has an STD

Q1.11 Test: If my partner has an STD with Q1.12 Test: If my partner had intercourse with someone else