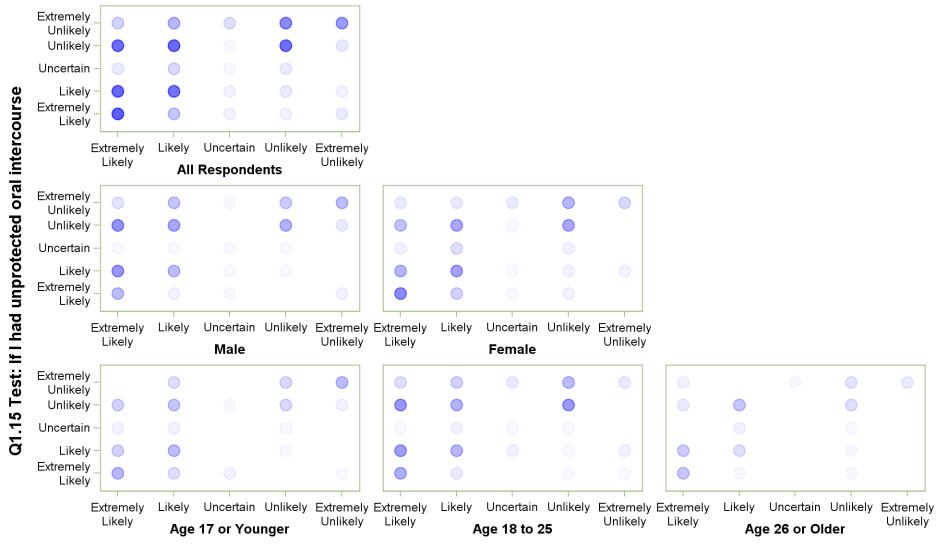

# Q1.10 Test: If my roommate or friend has an STD with Q1.15 Test: If I had unprotected oral intercourse

Q1.10 Test: If my roommate or friend has an STD

## Q1.11 Test: If my partner has an STD with Q1.15 Test: If I had unprotected oral intercourse

Q1.11 Test: If my partner has an STD

#### Q1.12 Test: If my partner had intercourse with someone else with Q1.15 Test: If I had unprotected oral intercourse

Q1.12 Test: If my partner had intercourse with someone else

#### Q1.15 Test: If I had unprotected oral intercourse with Q1.16 Test: If I found out I or my partner was pregnant

Q1.15 Test: If I had unprotected oral intercourse