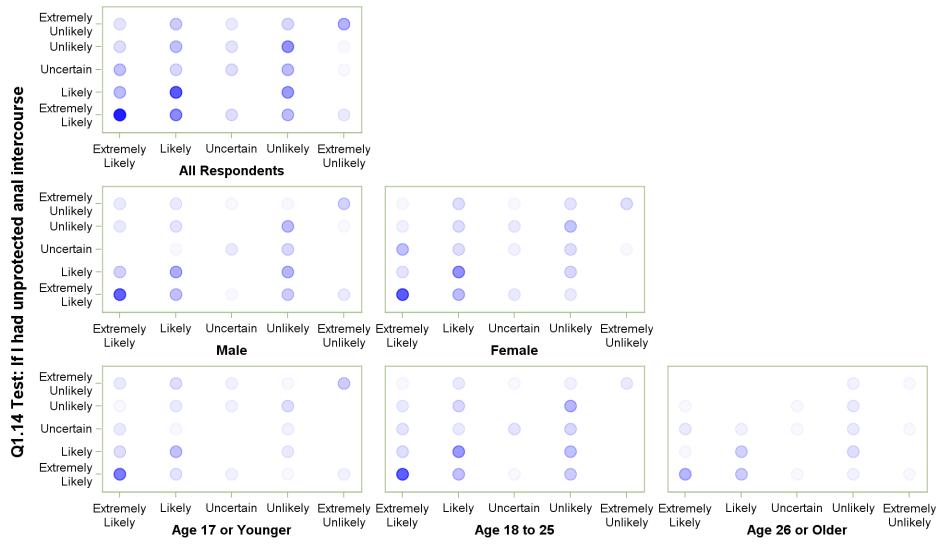

# Q1.14 Test: If I had unprotected anal intercourse with Q1.15 Test: If I had unprotected oral intercourse

Q1.14 Test: If I had unprotected anal intercourse

## Q1.14 Test: If I had unprotected anal intercourse with Q1.16 Test: If I found out I or my partner was pregnant

Q1.14 Test: If I had unprotected anal intercourse