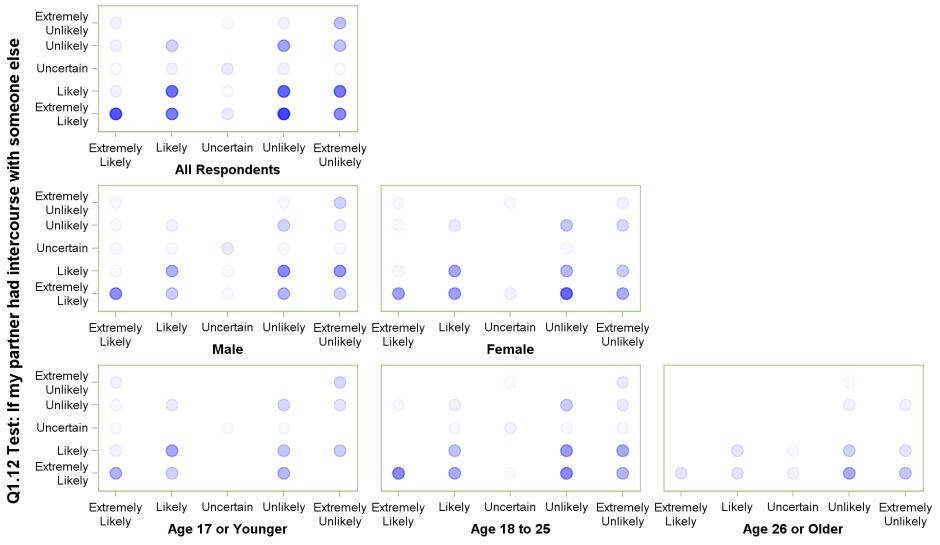

# Q1.10 Test: If my roommate or friend has an STD with Q1.16 Test: If I found out I or my partner was pregnant

Q1.10 Test: If my roommate or friend has an STD

Q1.11 Test: If my partner has an STD with Q1.12 Test: If my partner had intercourse with someone else