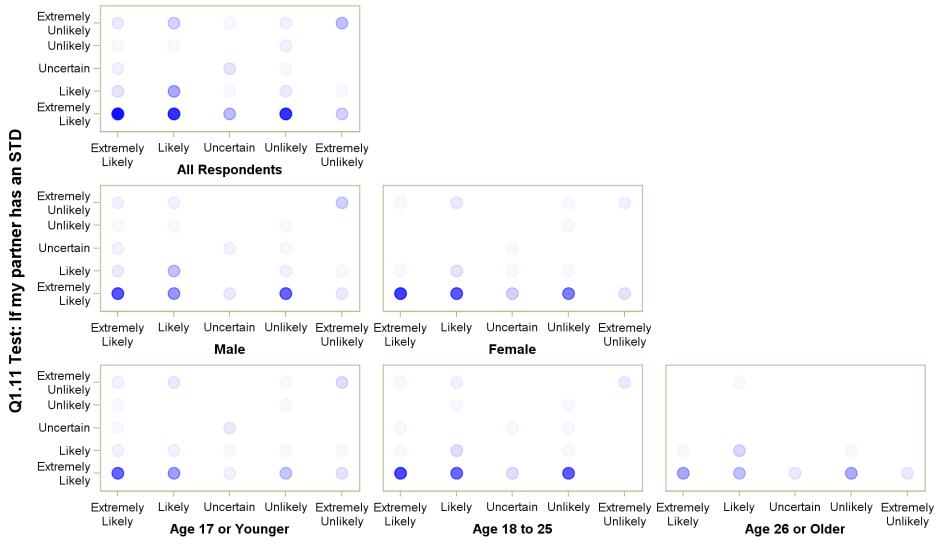

# Q1.10 Test: If my roommate or friend has an STD with Q1.16 Test: If I found out I or my partner was pregnant

Q1.10 Test: If my roommate or friend has an STD

Q1.11 Test: If my partner has an STD with Q1.12 Test: If my partner had intercourse with someone else

Q1.11 Test: If my partner has an STD

## Q1.11 Test: If my partner has an STD with Q1.13 Test: If I had protected anal intercourse

Q1.11 Test: If my partner has an STD

## Q1.11 Test: If my partner has an STD with Q1.14 Test: If I had unprotected anal intercourse

Q1.11 Test: If my partner has an STD

## Q1.11 Test: If my partner has an STD with Q1.15 Test: If I had unprotected oral intercourse

Q1.11 Test: If my partner has an STD

## Q1.11 Test: If my partner has an STD with Q1.16 Test: If I found out I or my partner was pregnant

Q1.11 Test: If my partner has an STD