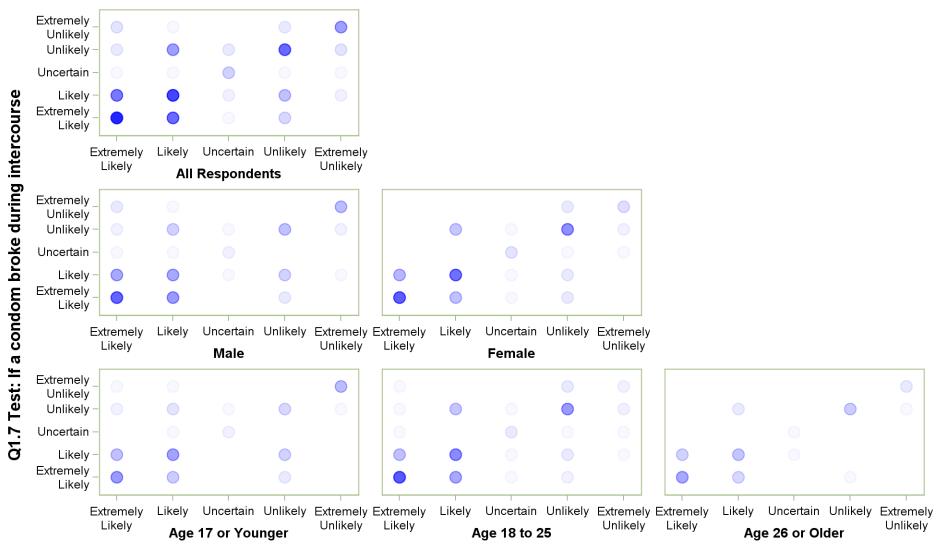

## Q1.7 Test: If a condom broke during intercourse with Q1.8 Test: If I found a genital wart

Q1.7 Test: If a condom broke during intercourse