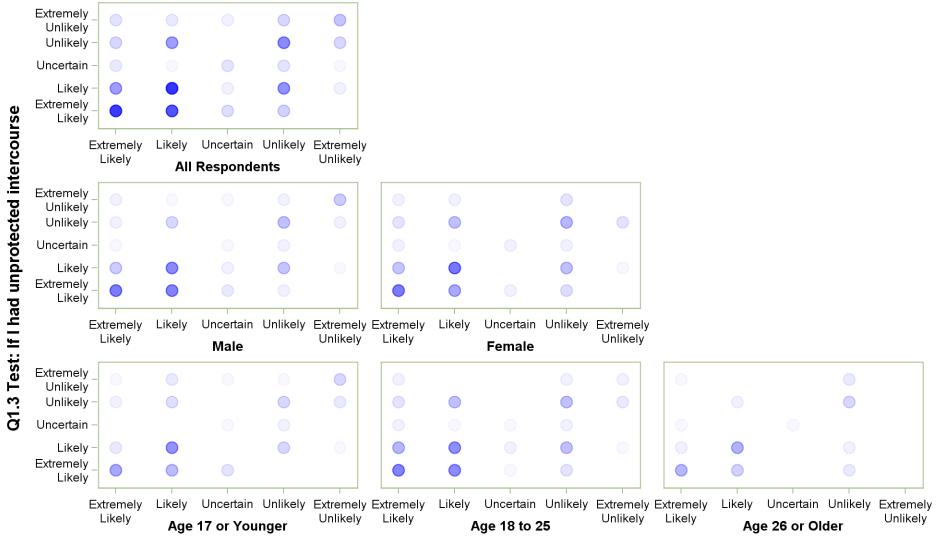

### Q1.2 Test: If I showed symptoms of an STD with Q1.16 Test: If I found out I or my partner was pregnant

Q1.2 Test: If I showed symptoms of an STD

Q1.3 Test: If I had unprotected intercourse with Q1.4 Test: If I had intercourse with someone I do not know

Q1.3 Test: If I had unprotected intercourse

Q1.3 Test: If I had unprotected intercourse with Q1.5 Test: If I had intercourse while intoxicated

Q1.3 Test: If I had unprotected intercourse

Q1.3 Test: If I had unprotected intercourse with Q1.6 Test: If I had intercourse with more than one person at a time

Q1.3 Test: If I had unprotected intercourse

Q1.3 Test: If I had unprotected intercourse with Q1.7 Test: If a condom broke during intercourse

Q1.3 Test: If I had unprotected intercourse

## Q1.3 Test: If I had unprotected intercourse with Q1.8 Test: If I found a genital wart

Q1.3 Test: If I had unprotected intercourse

Q1.3 Test: If I had unprotected intercourse with Q1.9 Test: If I got a cold sore around my mouth

Q1.3 Test: If I had unprotected intercourse

Q1.3 Test: If I had unprotected intercourse with Q1.10 Test: If my roommate or friend has an STD

Q1.3 Test: If I had unprotected intercourse

Q1.3 Test: If I had unprotected intercourse with Q1.11 Test: If my partner has an STD

Q1.3 Test: If I had unprotected intercourse

Q1.3 Test: If I had unprotected intercourse with Q1.12 Test: If my partner had intercourse with someone else

Q1.3 Test: If I had unprotected intercourse

Q1.3 Test: If I had unprotected intercourse with Q1.13 Test: If I had protected anal intercourse

Q1.3 Test: If I had unprotected intercourse

Q1.3 Test: If I had unprotected intercourse with Q1.14 Test: If I had unprotected anal intercourse

Q1.3 Test: If I had unprotected intercourse

Q1.3 Test: If I had unprotected intercourse with Q1.15 Test: If I had unprotected oral intercourse

Q1.3 Test: If I had unprotected intercourse

## Q1.3 Test: If I had unprotected intercourse with Q1.16 Test: If I found out I or my partner was pregnant

Q1.3 Test: If I had unprotected intercourse