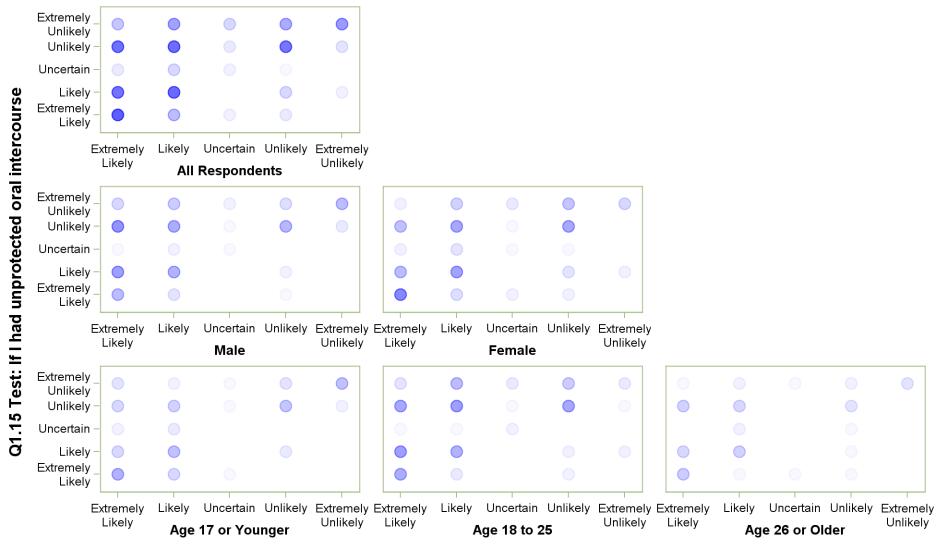

#### Q1.15 Test: If I had unprotected oral intercourse with Q1.16 Test: If I found out I or my partner was pregnant

Q1.15 Test: If I had unprotected oral intercourse