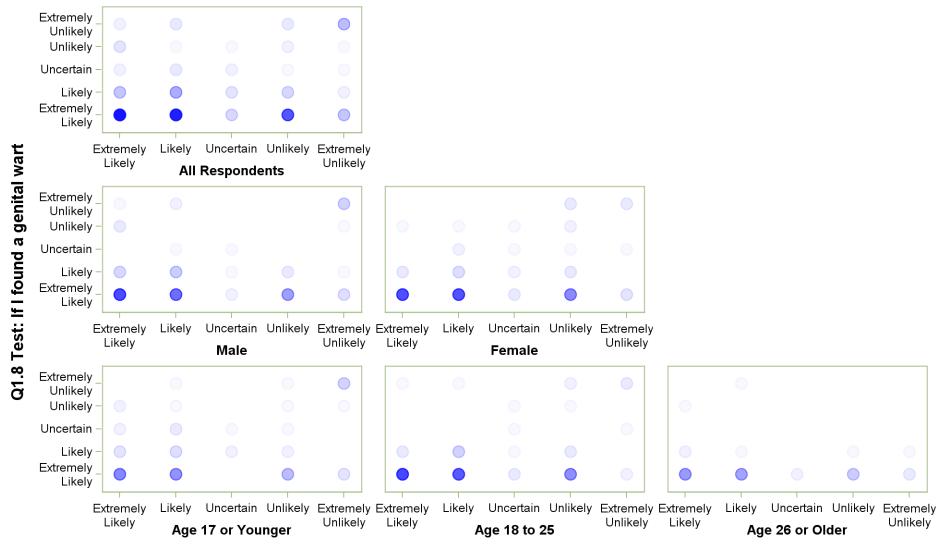

## Q1.8 Test: If I found a genital wart with Q1.16 Test: If I found out I or my partner was pregnant

Q1.8 Test: If I found a genital wart