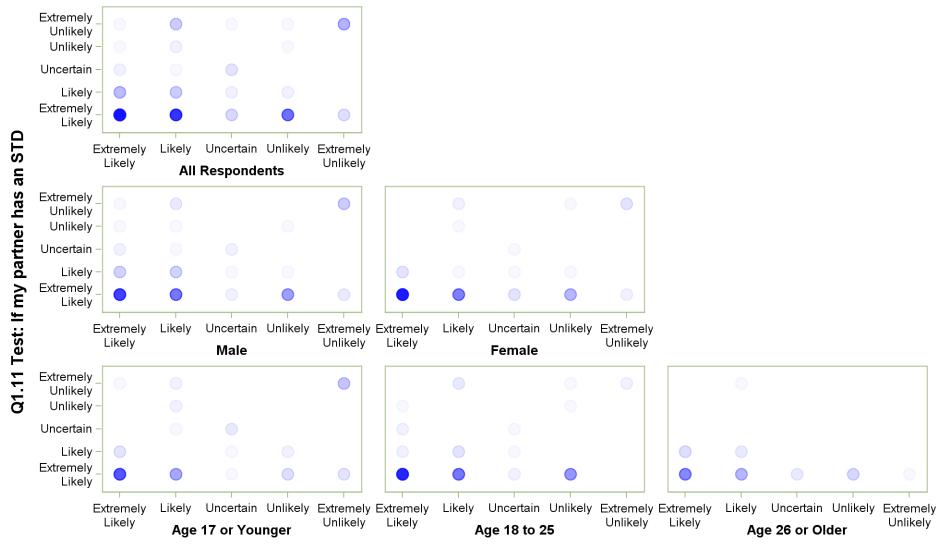

ow

Q1.4 Test: If I had intercourse with someone I do not know with Q1.7 Test: If a condom broke during intercourse



Q1.4 Test: If I had intercourse with someone I do not know

## Q1.4 Test: If I had intercourse with someone I do not know with Q1.8 Test: If I found a genital wart



Q1.4 Test: If I had intercourse with someone I do not know

Q1.4 Test: If I had intercourse with someone I do not know with Q1.9 Test: If I got a cold sore around my mouth



Q1.4 Test: If I had intercourse with someone I do not know

Q1.4 Test: If I had intercourse with someone I do not know with Q1.10 Test: If my roommate or friend has an STD



Q1.4 Test: If I had intercourse with someone I do not know

# Q1.4 Test: If I had intercourse with someone I do not know with Q1.11 Test: If my partner has an STD



Q1.4 Test: If I had intercourse with someone I do not know

#### Q1.4 Test: If I had intercourse with someone I do not know with Q1.12 Test: If my partner had intercourse with someone else



Q1.4 Test: If I had intercourse with someone I do not know

## Q1.4 Test: If I had intercourse with someone I do not know with Q1.13 Test: If I had protected anal intercourse



Q1.4 Test: If I had intercourse with someone I do not know

#### Q1.4 Test: If I had intercourse with someone I do not know with Q1.14 Test: If I had unprotected anal intercourse



Q1.4 Test: If I had intercourse with someone I do not know

Q1.4 Test: If I had intercourse with someone I do not know with Q1.15 Test: If I had unprotected oral intercourse



Q1.4 Test: If I had intercourse with someone I do not know

Q1.4 Test