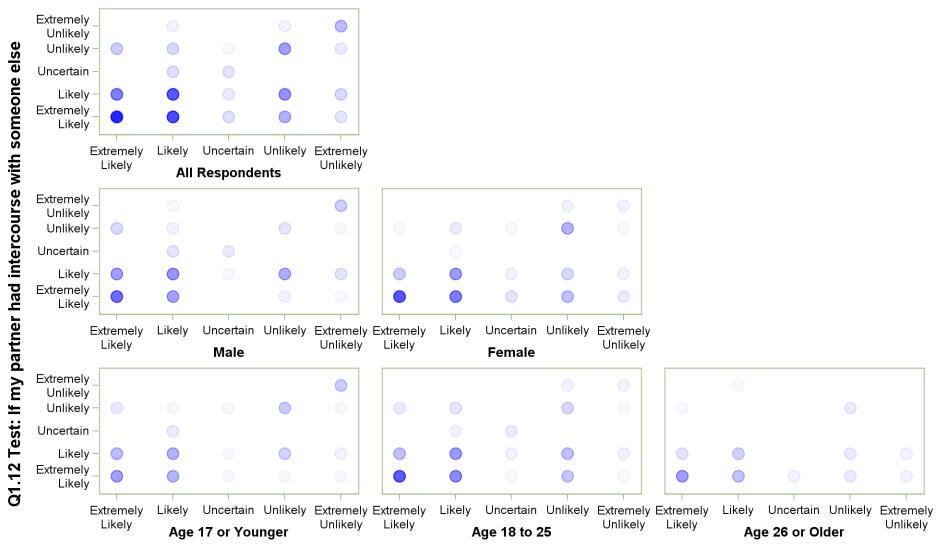

# Q1.10 Test: If my roommate or friend has an STD with Q1.16 Test: If I found out I or my partner was pregnant

Q1.10 Test: If my roommate or friend has an STD

Q1.11 Test: If my partner has an STD with Q1.12 Test: If my partner had intercourse with someone else