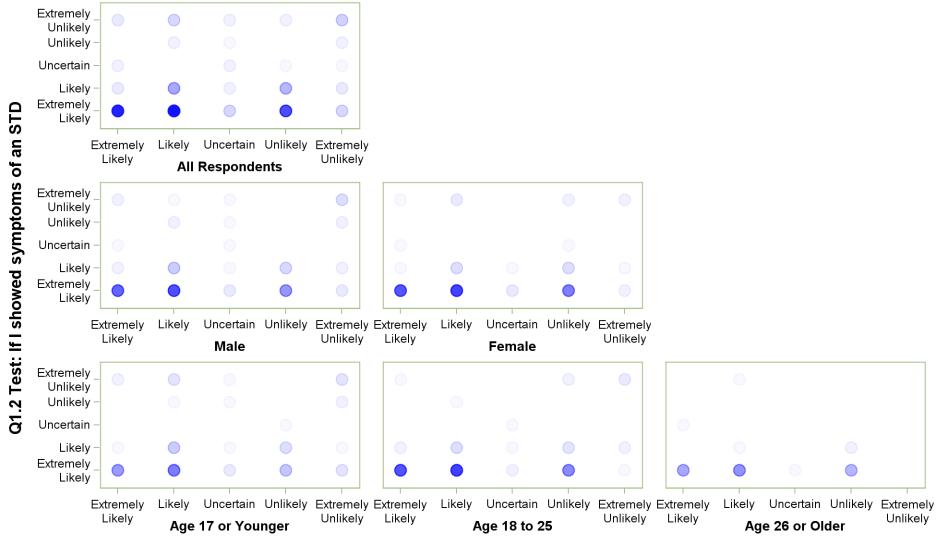

## Q1.2 Test: If I showed symptoms of an STD with Q1.3 Test: If I had unprotected intercourse

Q1.2 Test: If I showed symptoms of an STD

#### Q1.2 Test: If I showed symptoms of an STD with Q1.4 Test: If I had intercourse with someone I do not know

Q1.2 Test: If I showed symptoms of an STD

#### Q1.2 Test: If I showed symptoms of an STD with Q1.5 Test: If I had intercourse while intoxicated

Q1.2 Test: If I showed symptoms of an STD

Q1.2 Test: If I showed symptoms of an STD with Q1.6 Test: If I had intercourse with more than one person at a time

Q1.2 Test: If I showed symptoms of an STD

Q1.2 Test: If I showed symptoms of an STD with Q1.7 Test: If a condom broke during intercourse

Q1.2 Test: If I showed symptoms of an STD

## Q1.2 Test: If I showed symptoms of an STD with Q1.8 Test: If I found a genital wart

Q1.2 Test: If I showed symptoms of an STD

### Q1.2 Test: If I showed symptoms of an STD with Q1.9 Test: If I got a cold sore around my mouth

Q1.2 Test: If I showed symptoms of an STD

#### Q1.2 Test: If I showed symptoms of an STD with Q1.10 Test: If my roommate or friend has an STD

Q1.2 Test: If I showed symptoms of an STD

### Q1.2 Test: If I showed symptoms of an STD with Q1.11 Test: If my partner has an STD

Q1.2 Test: If I showed symptoms of an STD

Q1.2 Test: If I showed symptoms of an STD with Q1.12 Test: If my partner had intercourse with someone else

Q1.2 Test: If I showed symptoms of an STD

#### Q1.2 Test: If I showed symptoms of an STD with Q1.13 Test: If I had protected anal intercourse

Q1.2 Test: If I showed symptoms of an STD

#### Q1.2 Test: If I showed symptoms of an STD with Q1.14 Test: If I had unprotected anal intercourse

Q1.2 Test: If I showed symptoms of an STD

#### Q1.2 Test: If I showed symptoms of an STD with Q1.15 Test: If I had unprotected oral intercourse

Q1.2 Test: If I showed symptoms of an STD

### Q1.2 Test: If I showed symptoms of an STD with Q1.16 Test: If I found out I or my partner was pregnant

Q1.2 Test: If I showed symptoms of an STD

Q1.3 Test: If I had unprotected intercourse with Q1.4 Test: If I had intercourse with someone I do not know