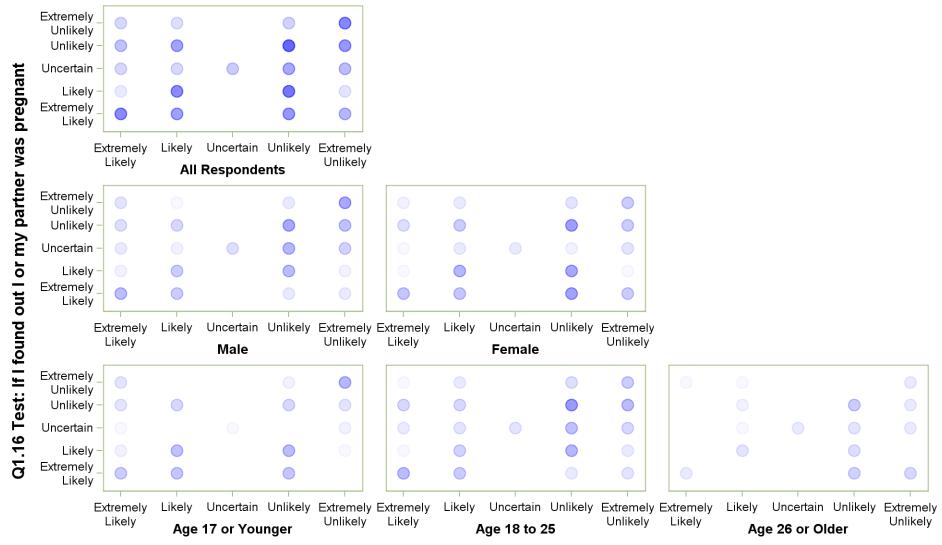

#### Q1.15 Test: If I had unprotected oral intercourse with Q1.16 Test: If I found out I or my partner was pregnant

Q1.15 Test: If I had unprotected oral intercourse