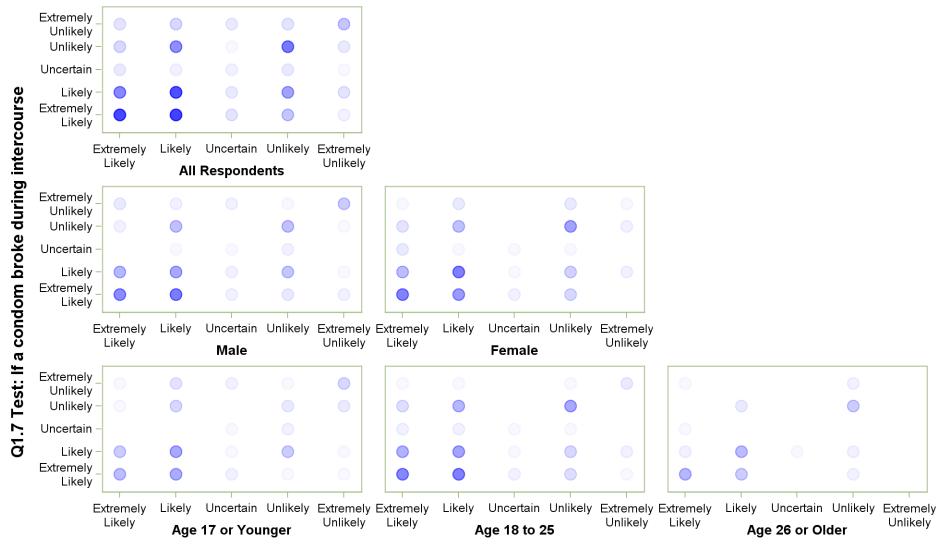

## Q1.7 Test: If a condom broke during intercourse with Q1.8 Test: If I found a genital wart

Q1.7 Test: If a condom broke during intercourse

#### Q1.7 Test: If a condom broke during intercourse with Q1.9 Test: If I got a cold sore around my mouth

Q1.7 Test: If a condom broke during intercourse

## Q1.7 Test: If a condom broke during intercourse with Q1.10 Test: If my roommate or friend has an STD

Q1.7 Test: If a condom broke during intercourse

## Q1.7 Test: If a condom broke during intercourse with Q1.11 Test: If my partner has an STD

Q1.7 Test: If a condom broke during intercourse

## Q1.7 Test: If a condom broke during intercourse with Q1.12 Test: If my partner had intercourse with someone else

Q1.7 Test: If a condom broke during intercourse

#### Q1.7 Test: If a condom broke during intercourse with Q1.13 Test: If I had protected anal intercourse

Q1.7 Test: If a condom broke during intercourse

#### Q1.7 Test: If a condom broke during intercourse with Q1.14 Test: If I had unprotected anal intercourse

Q1.7 Test: If a condom broke during intercourse

## Q1.7 Test: If a condom broke during intercourse with Q1.15 Test: If I had unprotected oral intercourse

Q1.7 Test: If a condom broke during intercourse

### Q1.7 Test: If a condom broke during intercourse with Q1.16 Test: If I found out I or my partner was pregnant

Q1.7 Test: If a condom broke during intercourse