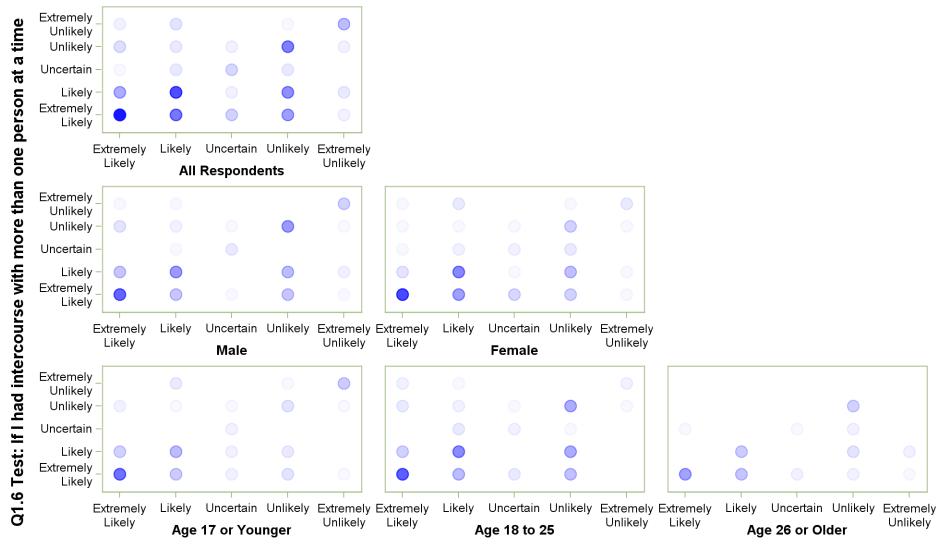

## Q1.6 Test: If I had intercourse with more than one person at a time with Q1.7 Test: If a condom broke during intercourse

Q1.6 Test: If I had intercourse with more than one person at a time

#### Q1.6 Test: If I had intercourse with more than one person at a time with Q1.8 Test: If I found a genital wart

Q1.6 Test: If I had intercourse with more than one person at a time

## Q1.6 Test: If I had intercourse with more than one person at a time with Q1.9 Test: If I got a cold sore around my mouth

Q1.6 Test: If I had intercourse with more than one person at a time

## Q1.6 Test: If I had intercourse with more than one person at a time with Q1.10 Test: If my roommate or friend has an STD

Q1.6 Test: If I had intercourse with more than one person at a time

### Q1.6 Test: If I had intercourse with more than one person at a time with Q1.11 Test: If my partner has an STD

Q1.6 Test: If I had intercourse with more than one person at a time

Q1.6 Test: If I had intercourse with more than one person at a time with Q1.12 Test: If my partner had intercourse with someone else

Q1.6 Test: If I had intercourse with more than one person at a time

## Q1.6 Test: If I had intercourse with more than one person at a time with Q1.13 Test: If I had protected anal intercourse

Q1.6 Test: If I had intercourse with more than one person at a time

#### Q1.6 Test: If I had intercourse with more than one person at a time with Q1.14 Test: If I had unprotected anal intercourse

Q1.6 Test: If I had intercourse with more than one person at a time

#### Q1.6 Test: If I had intercourse with more than one person at a time with Q1.15 Test: If I had unprotected oral intercourse

Q1.6 Test: If I had intercourse with more than one person at a time

## Q1.6 Test: If I had intercourse with more than one person at a time with Q1.16 Test: If I found out I or my partner was pregnant

Q1.6 Test: If I had intercourse with more than one person at a time