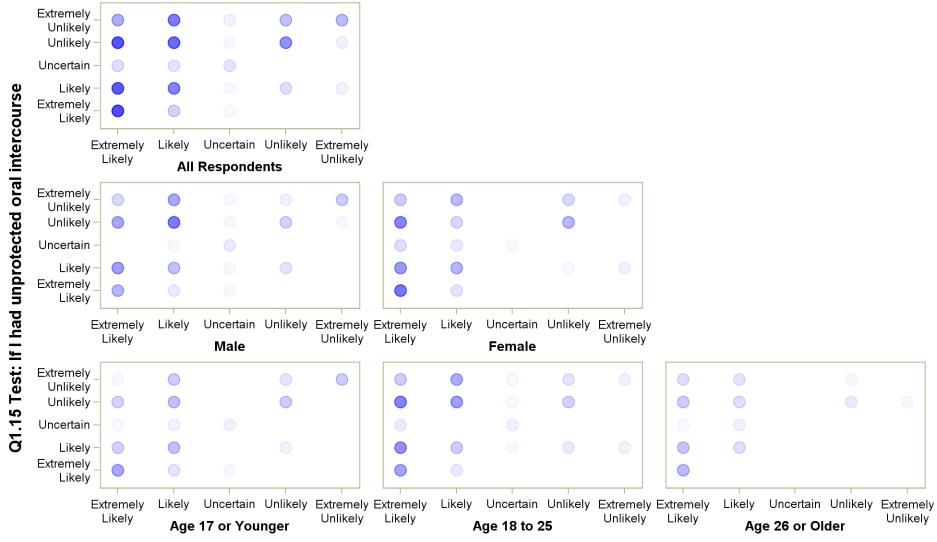

#### Q1.15 Test: If I had unprotected oral intercourse with Q1.16 Test: If I found out I or my partner was pregnant

Q1.15 Test: If I had unprotected oral intercourse