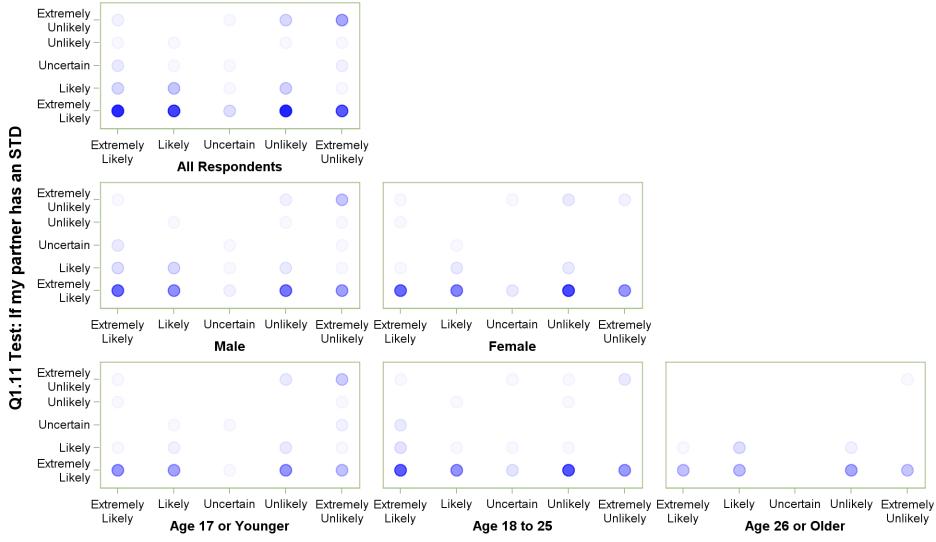

## Q1.11 Test: If my partner has an STD with Q1.13 Test: If I had protected anal intercourse

Q1.11 Test: If my partner has an STD

## Q1.11 Test: If my partner has an STD with Q1.14 Test: If I had unprotected anal intercourse

Q1.11 Test: If my partner has an STD

## Q1.11 Test: If my partner has an STD with Q1.15 Test: If I had unprotected oral intercourse

Q1.11 Test: If my partner has an STD

## Q1.11 Test: If my partner has an STD with Q1.16 Test: If I found out I or my partner was pregnant

Q1.11 Test: If my partner has an STD