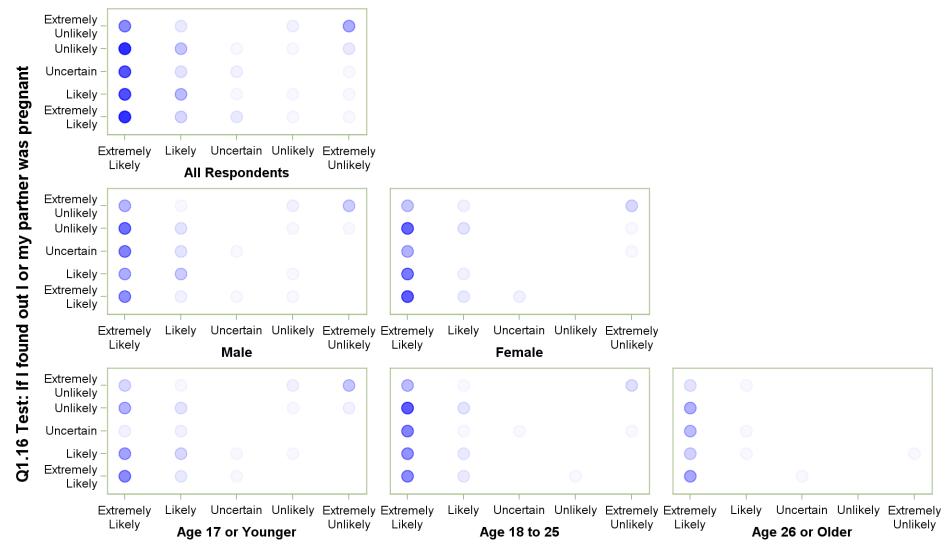

## Q1.14 Test: If I had unprotected anal intercourse with Q1.16 Test: If I found out I or my partner was pregnant

Q1.14 Test: If I had unprotected anal intercourse