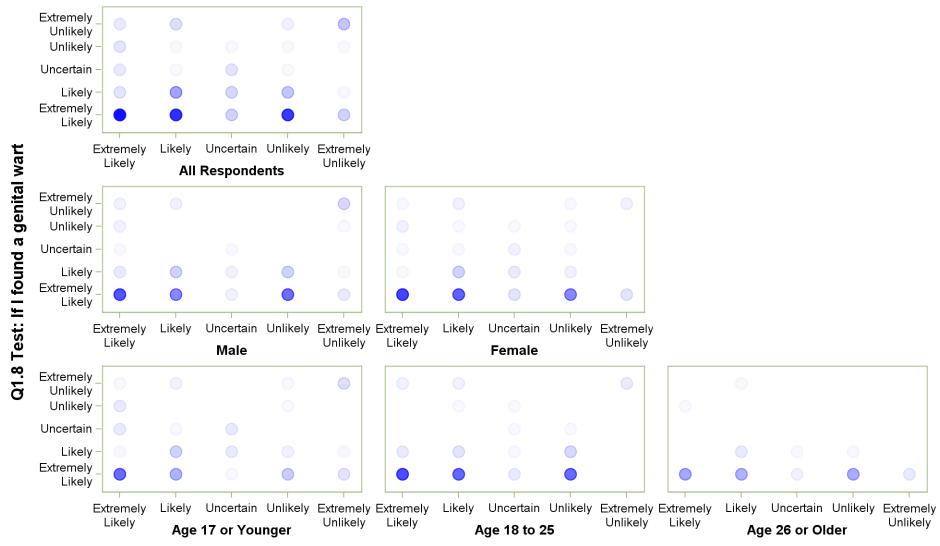

## Q1.8 Test: If I found a genital wart with Q1.9 Test: If I got a cold sore around my mouth

Q1.8 Test: If I found a genital wart

## Q1.8 Test: If I found a genital wart with Q1.10 Test: If my roommate or friend has an STD

Q1.8 Test: If I found a genital wart

Q1.8 Test: If I found a genital wart with Q1.11 Test: If my partner has an STD

Q1.8 Test: If I found a genital wart

Q1.8 Test: If I found a genital wart with Q1.12 Test: If my partner had intercourse with someone else

Q1.8 Test: If I found a genital wart

## Q1.8 Test: If I found a genital wart with Q1.13 Test: If I had protected anal intercourse

Q1.8 Test: If I found a genital wart

## Q1.8 Test: If I found a genital wart with Q1.14 Test: If I had unprotected anal intercourse

Q1.8 Test: If I found a genital wart

## Q1.8 Test: If I found a genital wart with Q1.15 Test: If I had unprotected oral intercourse

Q1.8 Test: If I found a genital wart

## Q1.8 Test: If I found a genital wart with Q1.16 Test: If I found out I or my partner was pregnant

Q1.8 Test: If I found a genital wart