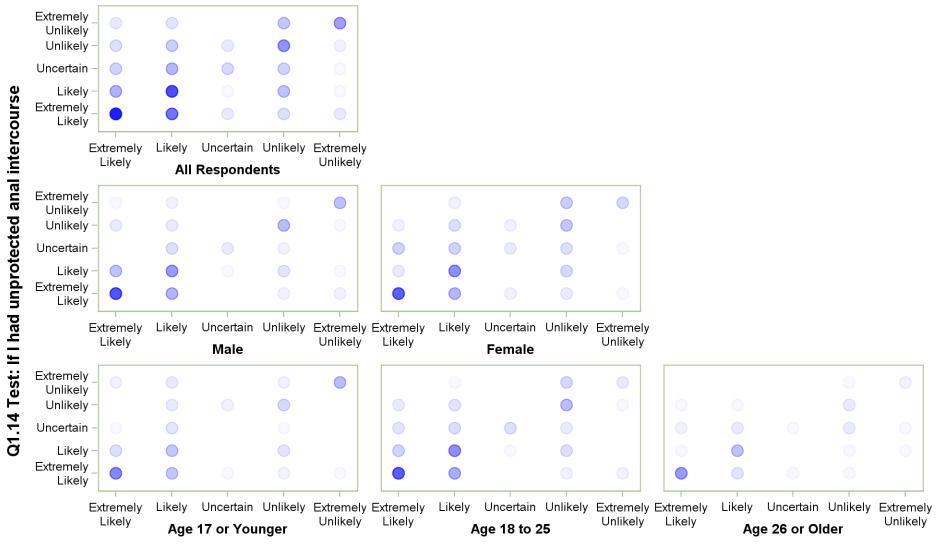

# Q1.14 Test: If I had unprotected anal intercourse with Q1.15 Test: If I had unprotected oral intercourse

Q1.14 Test: If I had unprotected anal intercourse

## Q1.14 Test: If I had unprotected anal intercourse with Q1.16 Test: If I found out I or my partner was pregnant

Q1.14 Test: If I had unprotected anal intercourse