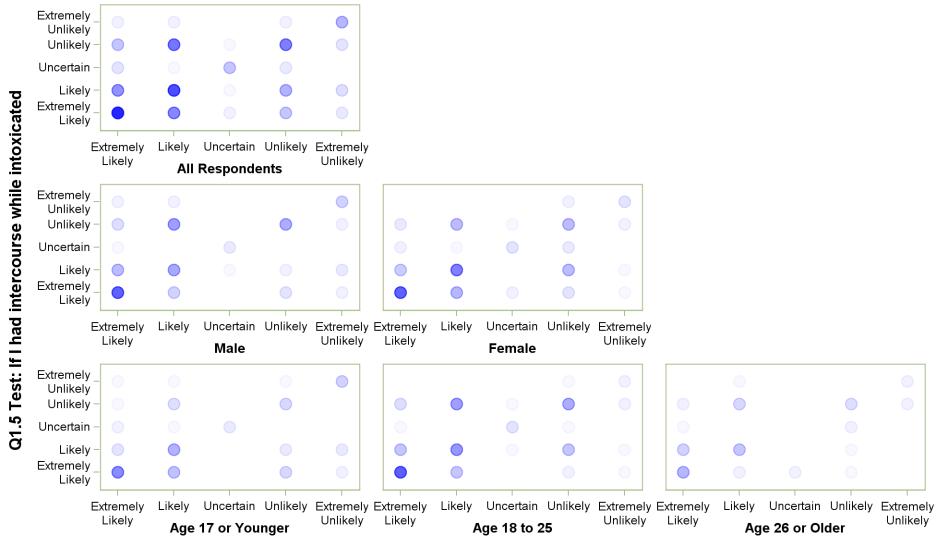

# Q1.5 Test: If I had intercourse while intoxicated with Q1.11 Test: If my partner has an STD

Q1.5 Test: If I had intercourse while intoxicated