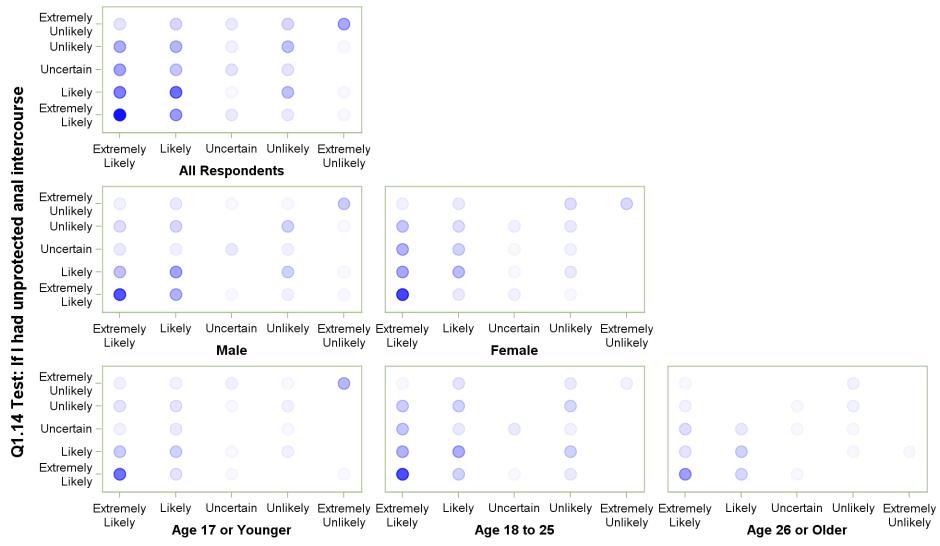

# Q1.14 Test: If I had unprotected anal intercourse with Q1.15 Test: If I had unprotected oral intercourse

Q1.14 Test: If I had unprotected anal intercourse