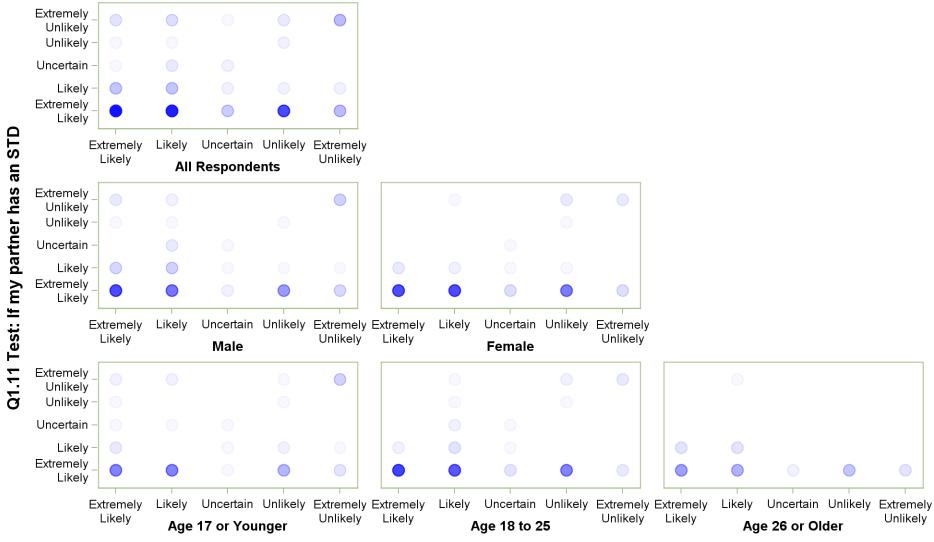

otected intercourse with Q1.6 Test: If I had intercourse with more than one person at a time



Q1.3 Test: If I had unprotected intercourse

Q1.3 Test: If I had unprotected intercourse with Q1.7 Test: If a condom broke during intercourse



Q1.3 Test: If I had unprotected intercourse

## Q1.3 Test: If I had unprotected intercourse with Q1.8 Test: If I found a genital wart



Q1.3 Test: If I had unprotected intercourse

Q1.3 Test: If I had unprotected intercourse with Q1.9 Test: If I got a cold sore around my mouth



Q1.3 Test: If I had unprotected intercourse

Q1.3 Test: If I had unprotected intercourse with Q1.10 Test: If my roommate or friend has an STD



Q1.3 Test: If I had unprotected intercourse

Q1.3 Test: If I had unprotected intercourse with Q1.11 Test: If my partner has an STD



Q1.3 Test: If I had unprotected intercourse

Q1.3 Test: If I had unprotected intercourse with Q1.12 Test: If my partner had intercourse with someone else



Q1.3 Test: If I had unprotected intercourse

Q1.3 Test: If I had unprotected intercourse with Q1.13 Test: If I had protected anal intercourse



Q1.3 Test: If I had unprotected intercourse

Q1.3 Test: If I had unprotected intercourse with Q1.14 Test: If I had unprotected anal intercourse



Q1.3 Test: If I had unprotected intercourse

Q1.3 Test: If I had unprotected intercourse with Q1.15 Test: If I had unprotected oral intercourse



Q1.3 Test: If I had unprotected intercourse

## Q1.3 Test: If I had unprotected intercourse with Q1.16 Test: If I found out I or my partner was pregnant



Q1.3 Test: If I had unprotected intercourse

#