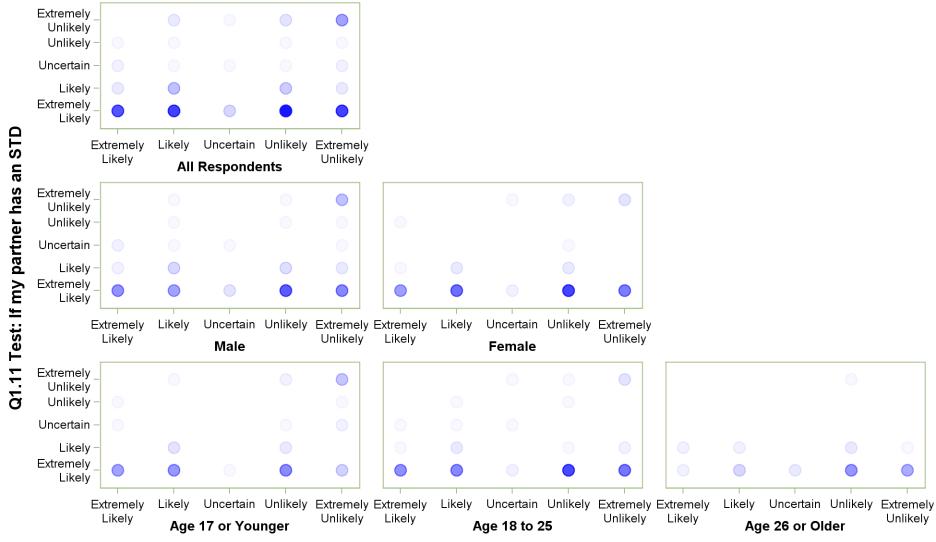

with someone else



Q1.9 Test: If I got a cold sore around my mouth

## Q1.9 Test: If I got a cold sore around my mouth with Q1.13 Test: If I had protected anal intercourse



Q1.9 Test: If I got a cold sore around my mouth

# Q1.9 Test: If I got a cold sore around my mouth with Q1.14 Test: If I had unprotected anal intercourse



Q1.9 Test: If I got a cold sore around my mouth

#### Q1.9 Test: If I got a cold sore around my mouth with Q1.15 Test: If I had unprotected oral intercourse



Q1.9 Test: If I got a cold sore around my mouth

## Q1.9 Test: If I got a cold sore around my mouth with Q1.16 Test: If I found out I or my partner was pregnant



Q1.9 Test: If I got a cold sore around my mouth

# Q1.10 Test: If my roommate or friend has an STD with Q1.11 Test: If my partner has an STD



Q1.10 Test: If my roommate or friend has an STD

# Q1.10 Test: If my roommate or friend has an STD with Q1.12 Test: If my partner had intercourse with someone else



Q1.10 Test: If my roommate or friend has an STD

## Q1.10 Test: If my roommate or friend has an STD with Q1.13 Test: If I had protected anal intercourse



Q1.10 Test: If my roommate or friend has an STD

# Q1.10 Test: If my roommate or friend has an STD with Q1.14 Test: If I had unprotected anal intercourse



Q1.10 Test: If my roommate or friend has an STD

# Q1.10 Test: If my roommate or friend has an STD with Q1.15 Test: If I had unprotected oral intercourse



Q1.10 Test: If my roommate or friend has an STD

# Q1.10 Test: If my roommate or friend has an STD with Q1.16 Test: If I found out I or my partner was pregnant