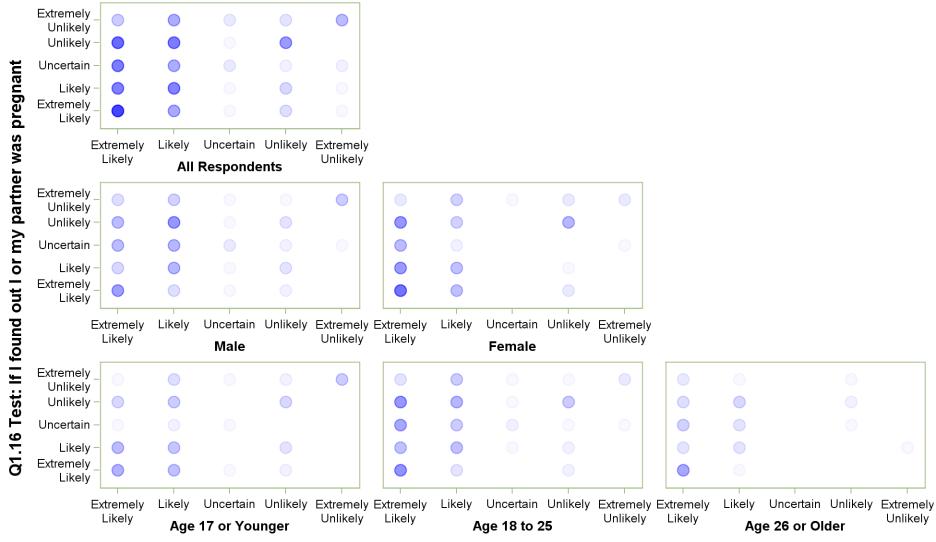

## Q1.14 Test: If I had unprotected anal intercourse with Q1.16 Test: If I found out I or my partner was pregnant

Q1.14 Test: If I had unprotected anal intercourse