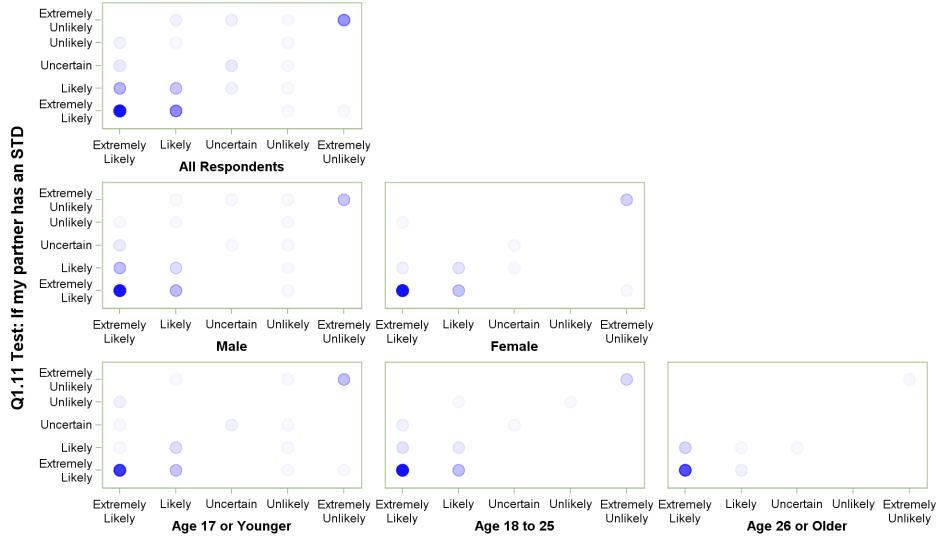

# Q1.10 Test: If my roommate or friend has an STD with Q1.16 Test: If I found out I or my partner was pregnant

Q1.10 Test: If my roommate or friend has an STD

Q1.11 Test: If my partner has an STD with Q1.12 Test: If my partner had intercourse with someone else

Q1.11 Test: If my partner has an STD