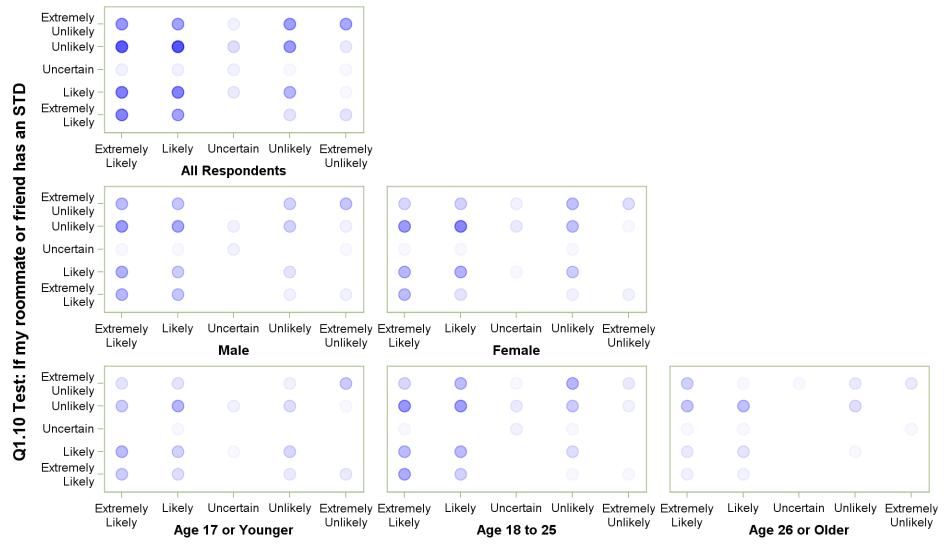

# Q1.10 Test: If my roommate or friend has an STD with Q1.11 Test: If my partner has an STD

Q1.10 Test: If my roommate or friend has an STD