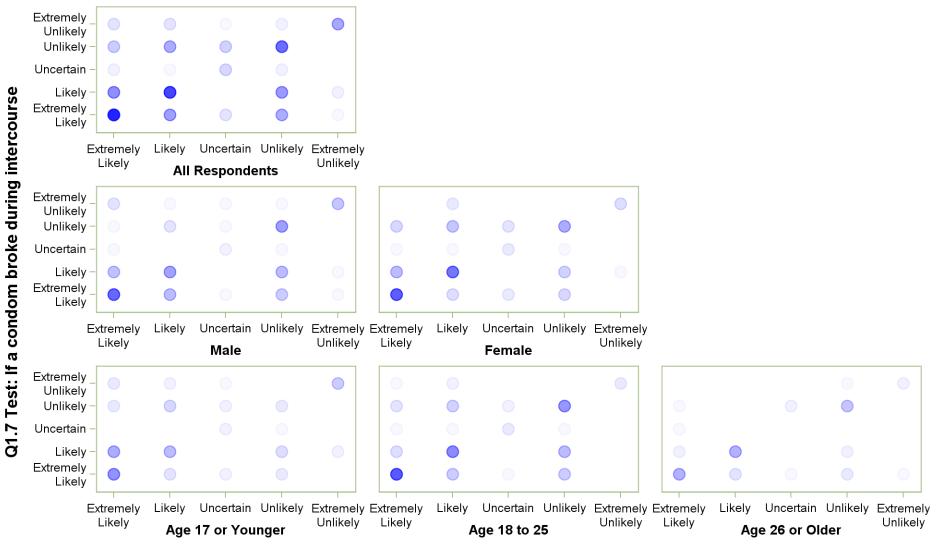

## Q1.7 Test: If a condom broke during intercourse with Q1.8 Test: If I found a genital wart

Q1.7 Test: If a condom broke during intercourse

#### Q1.7 Test: If a condom broke during intercourse with Q1.9 Test: If I got a cold sore around my mouth

Q1.7 Test: If a condom broke during intercourse

## Q1.7 Test: If a condom broke during intercourse with Q1.10 Test: If my roommate or friend has an STD

Q1.7 Test: If a condom broke during intercourse

## Q1.7 Test: If a condom broke during intercourse with Q1.11 Test: If my partner has an STD

Q1.7 Test: If a condom broke during intercourse

## Q1.7 Test: If a condom broke during intercourse with Q1.12 Test: If my partner had intercourse with someone else

Q1.7 Test: If a condom broke during intercourse

#### Q1.7 Test: If a condom broke during intercourse with Q1.13 Test: If I had protected anal intercourse

Q1.7 Test: If a condom broke during intercourse

#### Q1.7 Test: If a condom broke during intercourse with Q1.14 Test: If I had unprotected anal intercourse

Q1.7 Test: If a condom broke during intercourse

## Q1.7 Test: If a condom broke during intercourse with Q1.15 Test: If I had unprotected oral intercourse

Q1.7 Test: If a condom broke during intercourse

### Q1.7 Test: If a condom broke during intercourse with Q1.16 Test: If I found out I or my partner was pregnant

Q1.7 Test: If a condom broke during intercourse