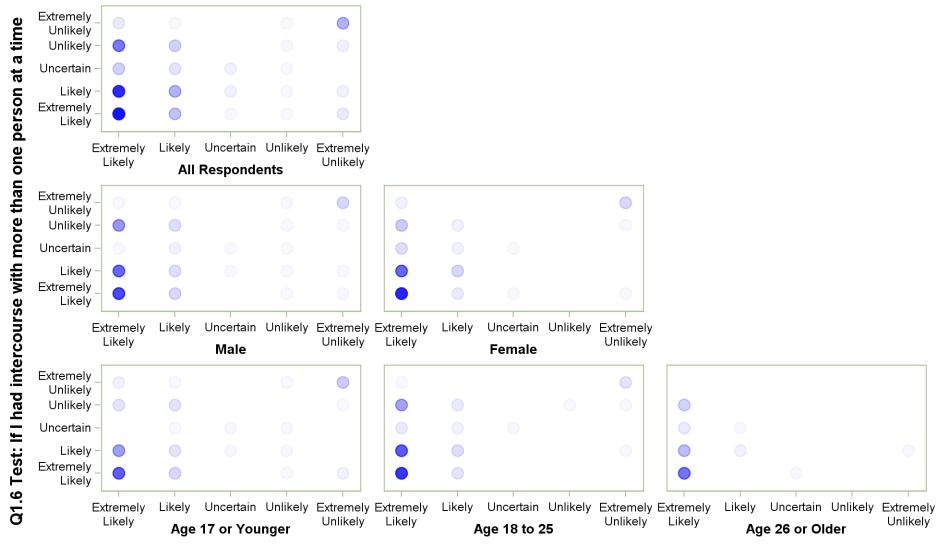

## Q1.6 Test: If I had intercourse with more than one person at a time with Q1.7 Test: If a condom broke during intercourse

Q1.6 Test: If I had intercourse with more than one person at a time

#### Q1.6 Test: If I had intercourse with more than one person at a time with Q1.8 Test: If I found a genital wart

Q1.6 Test: If I had intercourse with more than one person at a time

## Q1.6 Test: If I had intercourse with more than one person at a time with Q1.9 Test: If I got a cold sore around my mouth

Q1.6 Test: If I had intercourse with more than one person at a time

## Q1.6 Test: If I had intercourse with more than one person at a time with Q1.10 Test: If my roommate or friend has an STD

Q1.6 Test: If I had intercourse with more than one person at a time

### Q1.6 Test: If I had intercourse with more than one person at a time with Q1.11 Test: If my partner has an STD

Q1.6 Test: If I had intercourse with more than one person at a time

Q1.6 Test: If I had intercourse with more than one person at a time with Q1.12 Test: If my partner had intercourse with someone else

Q1.6 Test: If I had intercourse with more than one person at a time

## Q1.6 Test: If I had intercourse with more than one person at a time with Q1.13 Test: If I had protected anal intercourse

Q1.6 Test: If I had intercourse with more than one person at a time

#### Q1.6 Test: If I had intercourse with more than one person at a time with Q1.14 Test: If I had unprotected anal intercourse

Q1.6 Test: If I had intercourse with more than one person at a time

#### Q1.6 Test: If I had intercourse with more than one person at a time with Q1.15 Test: If I had unprotected oral intercourse

Q1.6 Test: If I had intercourse with more than one person at a time

## Q1.6 Test: If I had intercourse with more than one person at a time with Q1.16 Test: If I found out I or my partner was pregnant

Q1.6 Test: If I had intercourse with more than one person at a time