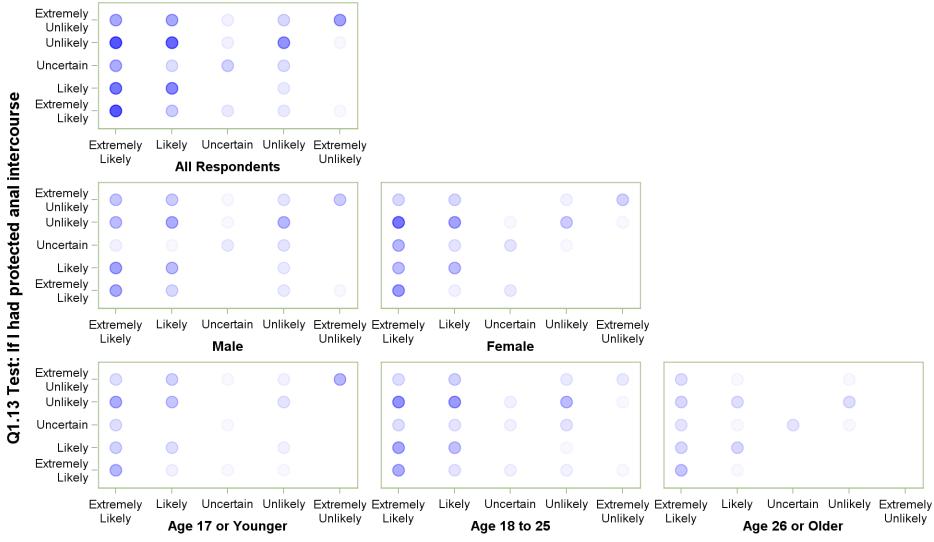

#### Q1.13 Test: If I had protected anal intercourse with Q1.14 Test: If I had unprotected anal intercourse

Q1.13 Test: If I had protected anal intercourse