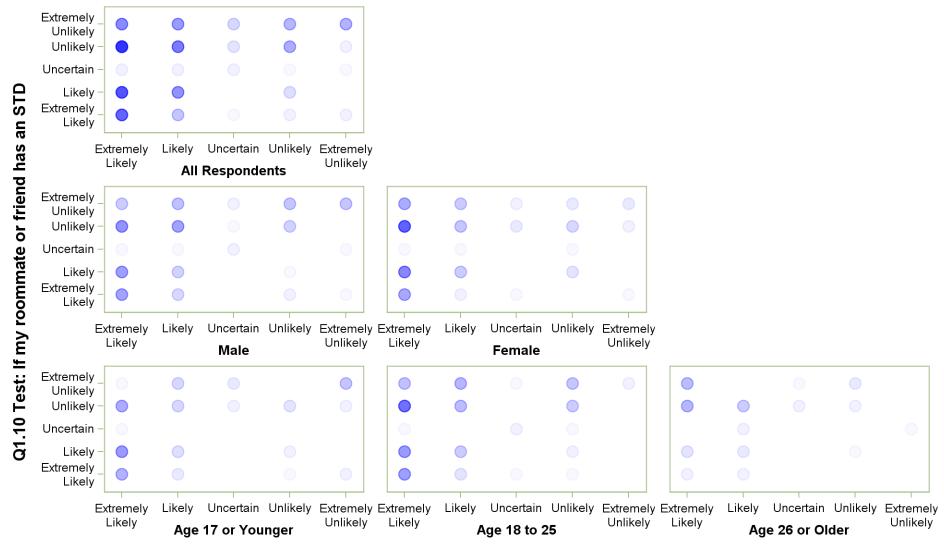

# Q1.10 Test: If my roommate or friend has an STD with Q1.11 Test: If my partner has an STD

Q1.10 Test: If my roommate or friend has an STD