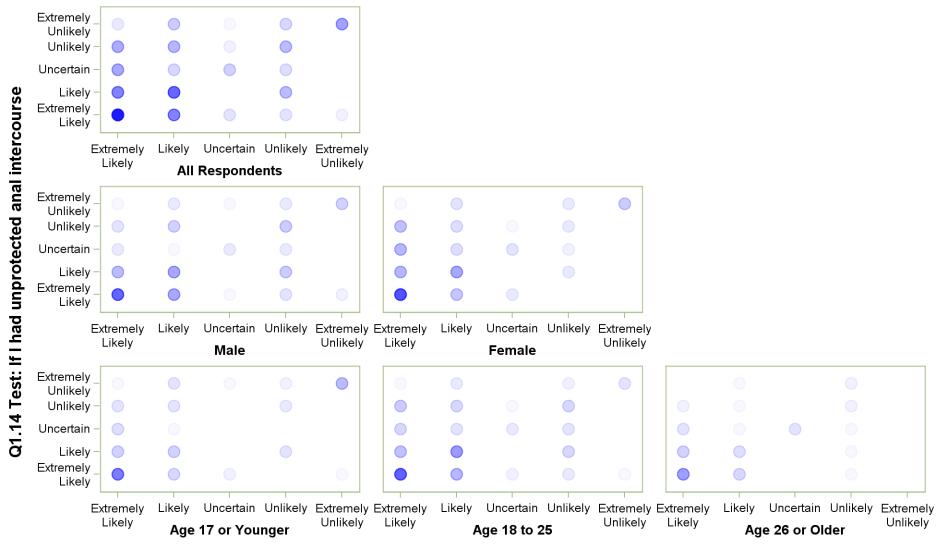

# Q1.14 Test: If I had unprotected anal intercourse with Q1.15 Test: If I had unprotected oral intercourse

Q1.14 Test: If I had unprotected anal intercourse