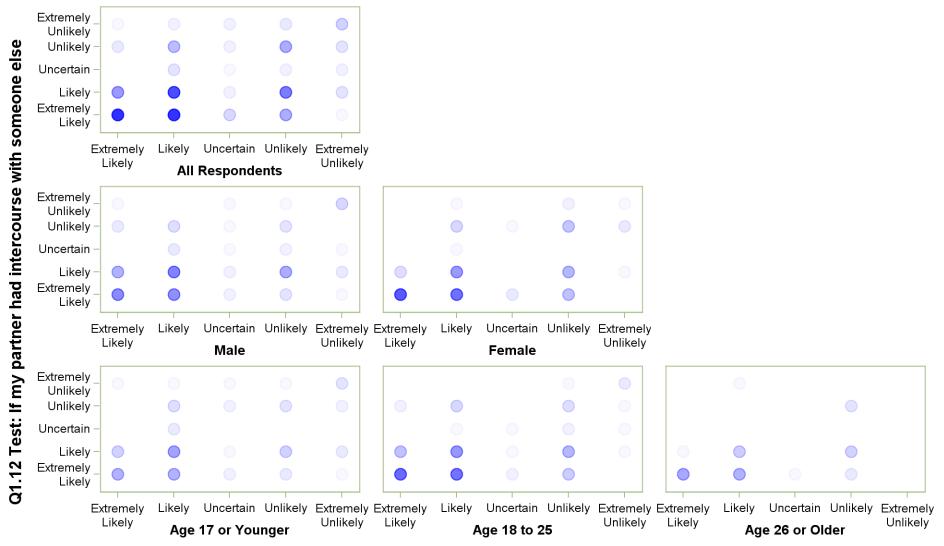

#### Q1.12 Test: If my partner had intercourse with someone else with Q1.13 Test: If I had protected anal intercourse

Q1.12 Test: If my partner had intercourse with someone else

## Q1.12 Test: If my partner had intercourse with someone else with Q1.14 Test: If I had unprotected anal intercourse

Q1.12 Test: If my partner had intercourse with someone else

#### Q1.12 Test: If my partner had intercourse with someone else with Q1.15 Test: If I had unprotected oral intercourse

Q1.12 Test: If my partner had intercourse with someone else

#### Q1.12 Test: If my partner had intercourse with someone else with Q1.16 Test: If I found out I or my partner was pregnant

Q1.12 Test: If my partner had intercourse with someone else