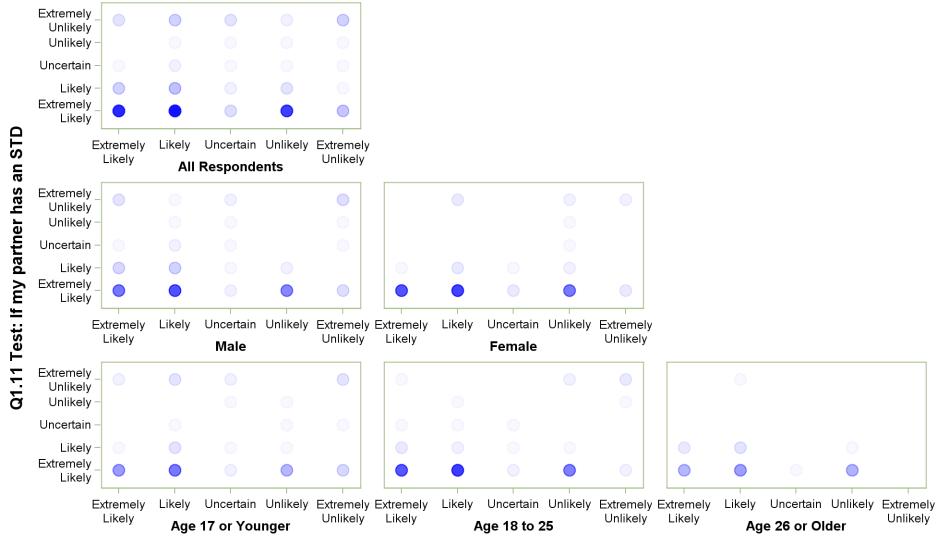

# Q1.10 Test: If my roommate or friend has an STD with Q1.16 Test: If I found out I or my partner was pregnant

Q1.10 Test: If my roommate or friend has an STD

Q1.11 Test: If my partner has an STD with Q1.12 Test: If my partner had intercourse with someone else

Q1.11 Test: If my partner has an STD

## Q1.11 Test: If my partner has an STD with Q1.13 Test: If I had protected anal intercourse

Q1.11 Test: If my partner has an STD

## Q1.11 Test: If my partner has an STD with Q1.14 Test: If I had unprotected anal intercourse

Q1.11 Test: If my partner has an STD

## Q1.11 Test: If my partner has an STD with Q1.15 Test: If I had unprotected oral intercourse

Q1.11 Test: If my partner has an STD

## Q1.11 Test: If my partner has an STD with Q1.16 Test: If I found out I or my partner was pregnant

Q1.11 Test: If my partner has an STD