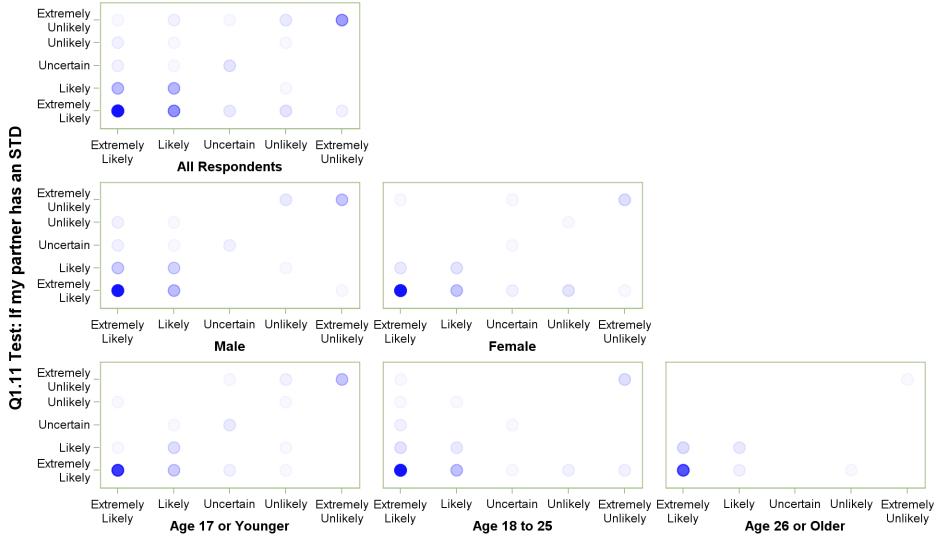

# Q1.10 Test: If my roommate or friend has an STD with Q1.16 Test: If I found out I or my partner was pregnant

Q1.10 Test: If my roommate or friend has an STD

Q1.11 Test: If my partner has an STD with Q1.12 Test: If my partner had intercourse with someone else

Q1.11 Test: If my partner has an STD