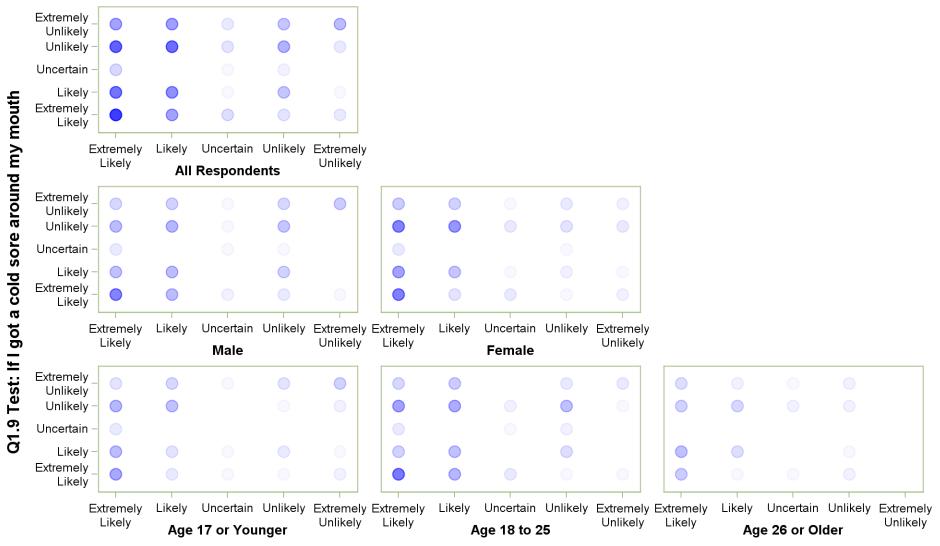

## Q1.9 Test: If I got a cold sore around my mouth with Q1.16 Test: If I found out I or my partner was pregnant

Q1.9 Test: If I got a cold sore around my mouth