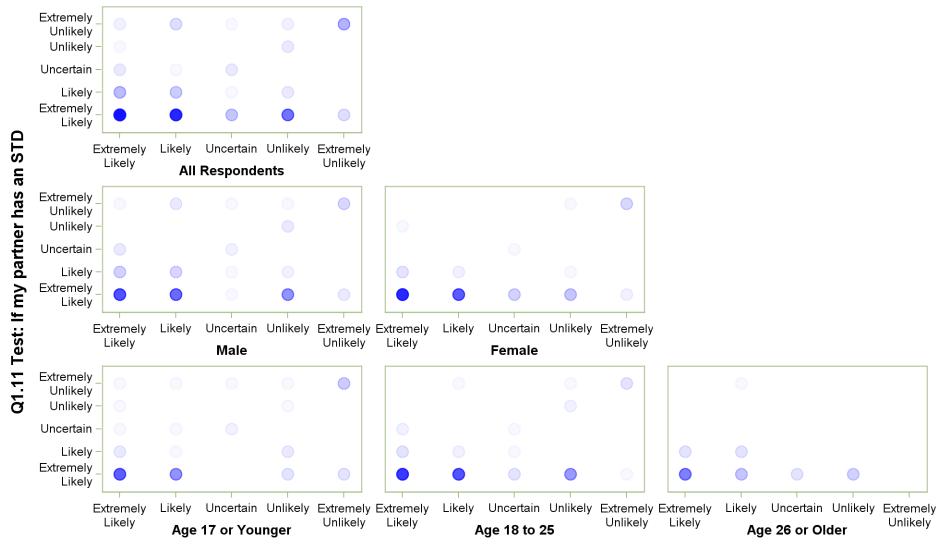

a condom broke during intercourse



Q1.6 Test: If I had intercourse with more than one person at a time

#### Q1.6 Test: If I had intercourse with more than one person at a time with Q1.8 Test: If I found a genital wart



Q1.6 Test: If I had intercourse with more than one person at a time

## Q1.6 Test: If I had intercourse with more than one person at a time with Q1.9 Test: If I got a cold sore around my mouth



Q1.6 Test: If I had intercourse with more than one person at a time

## Q1.6 Test: If I had intercourse with more than one person at a time with Q1.10 Test: If my roommate or friend has an STD



Q1.6 Test: If I had intercourse with more than one person at a time

### Q1.6 Test: If I had intercourse with more than one person at a time with Q1.11 Test: If my partner has an STD



Q1.6 Test: If I had intercourse with more than one person at a time

Q1.6 Test: If I had intercourse with more than one person at a time with Q1.12 Test: If my partner had intercourse with someone else



Q1.6 Test: If I had intercourse with more than one person at a time

## Q1.6 Test: If I had intercourse with more than one person at a time with Q1.13 Test: If I had protected anal intercourse



Q1.6 Test: If I had intercourse with more than one person at a time

#### Q1.6 Test: If I had intercourse with more than one person at a time with Q1.14 Test: If I had unprotected anal intercourse



Q1.6 Test: If I had intercourse with more than one person at a time

#### Q1.6 Test: If I had intercourse with more than one person at a time with Q1.15 Test: If I had unprotected oral intercourse