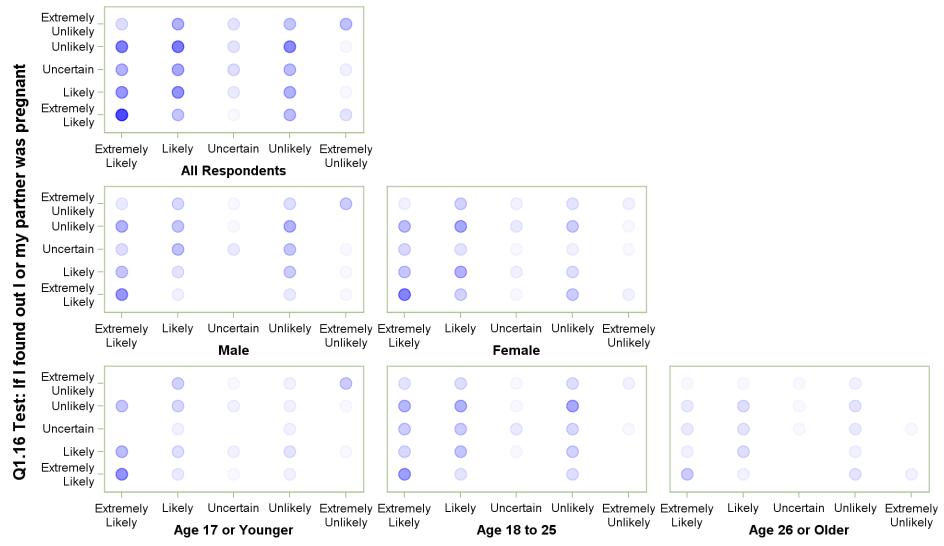

# Q1.10 Test: If my roommate or friend has an STD with Q1.16 Test: If I found out I or my partner was pregnant

Q1.10 Test: If my roommate or friend has an STD

Q1.11 Test: If my partner has an STD with Q1.12 Test: If my partner had intercourse with someone else