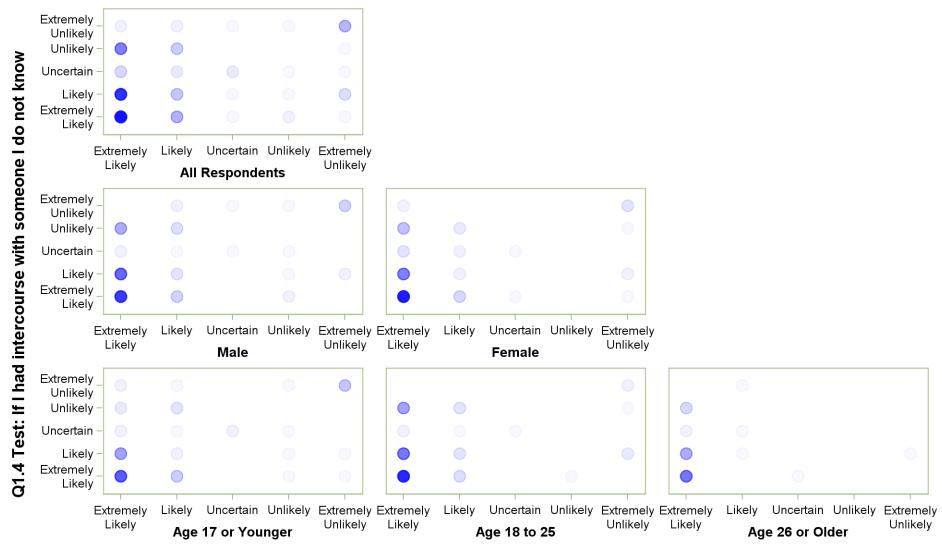

Q1.4 Test: If I had intercourse with someone I do not know

Q1.4 Test: If I had intercourse with someone I do not know with Q1.16 Test: If I found out I or my partner was pregnant

Q1.4 Test: If I had intercourse with someone I do not know