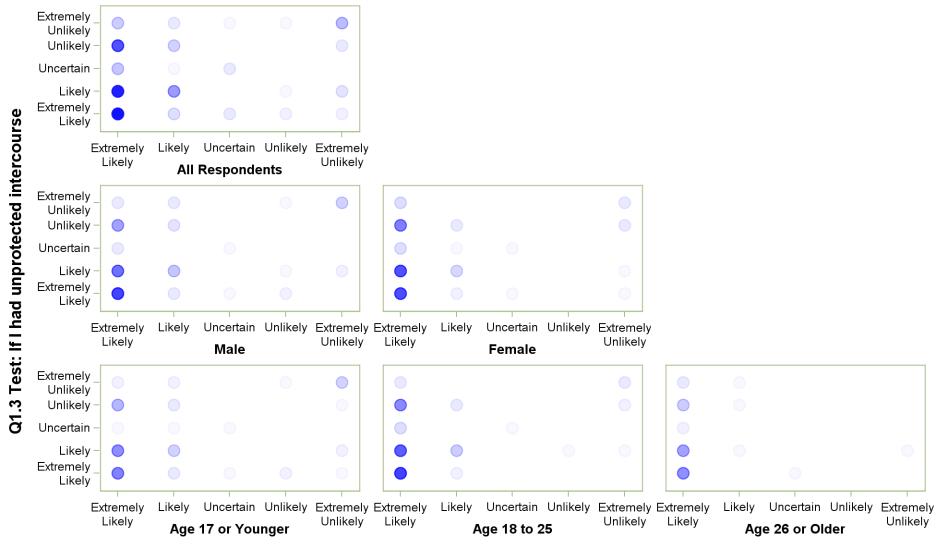

Q1.3 Test: If I had unprotected intercourse

Q1.3 Test: If I had unprotected intercourse with Q1.5 Test: If I had intercourse while intoxicated

Q1.3 Test: If I had unprotected intercourse

Q1.3 Test: If I had unprotected intercourse with Q1.6 Test: If I had intercourse with more than one person at a time