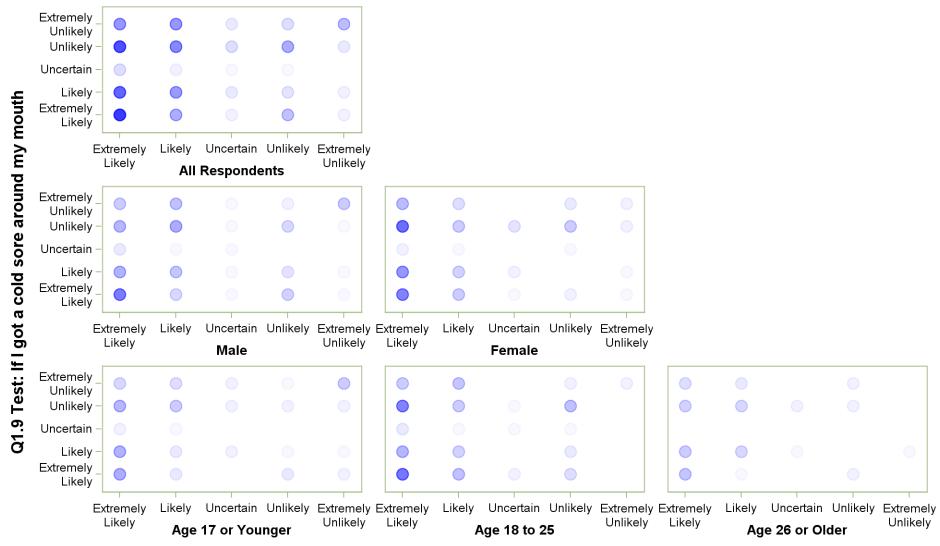

## Q1.9 Test: If I got a cold sore around my mouth with Q1.10 Test: If my roommate or friend has an STD

Q1.9 Test: If I got a cold sore around my mouth