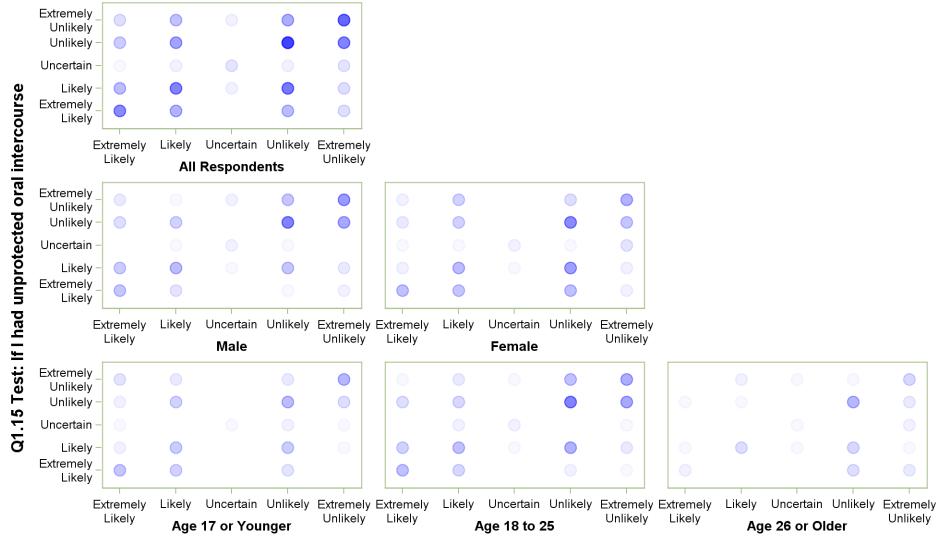

#### Q1.12 Test: If my partner had intercourse with someone else with Q1.15 Test: If I had unprotected oral intercourse

Q1.12 Test: If my partner had intercourse with someone else

#### Q1.15 Test: If I had unprotected oral intercourse with Q1.16 Test: If I found out I or my partner was pregnant

Q1.15 Test: If I had unprotected oral intercourse