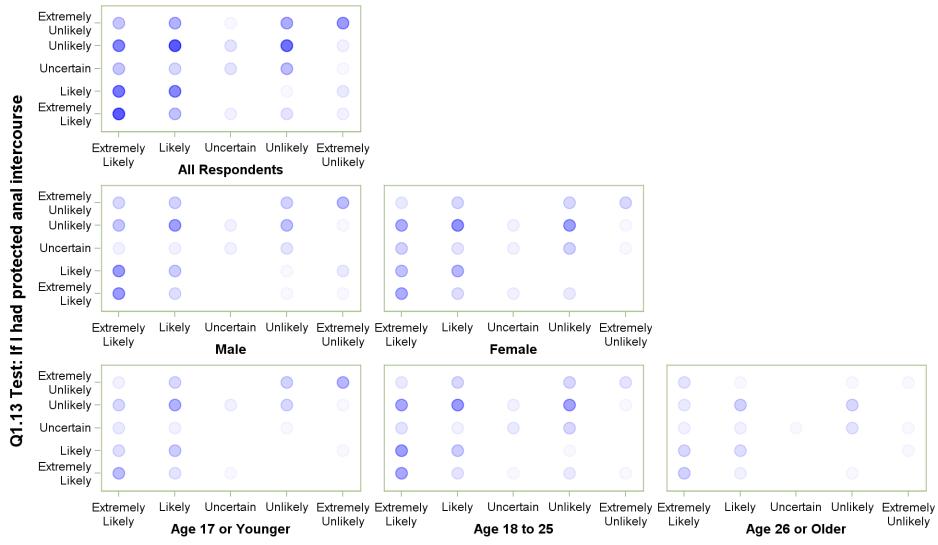

#### Q1.13 Test: If I had protected anal intercourse with Q1.14 Test: If I had unprotected anal intercourse

Q1.13 Test: If I had protected anal intercourse

#### Q1.13 Test: If I had protected anal intercourse with Q1.15 Test: If I had unprotected oral intercourse

Q1.13 Test: If I had protected anal intercourse