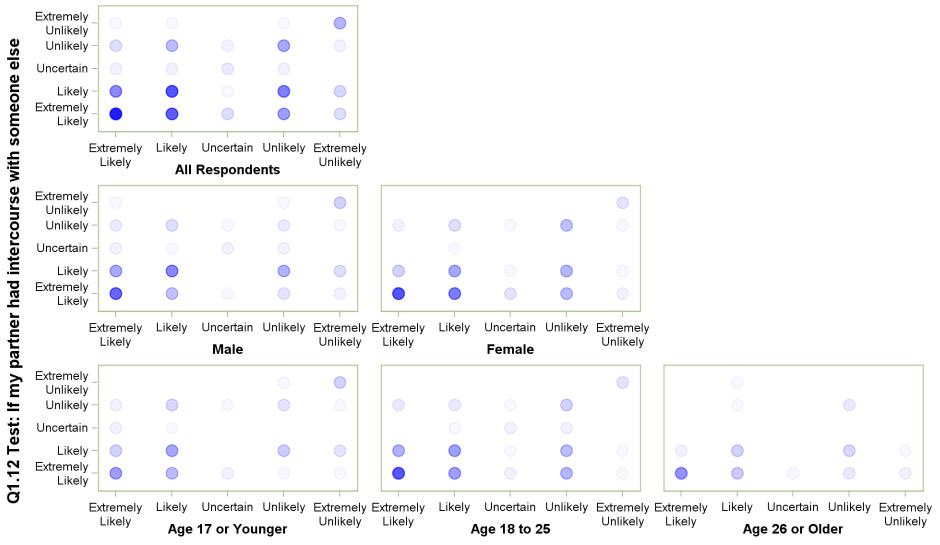

# Q1.10 Test: If my roommate or friend has an STD with Q1.16 Test: If I found out I or my partner was pregnant

Q1.10 Test: If my roommate or friend has an STD

Q1.11 Test: If my partner has an STD with Q1.12 Test: If my partner had intercourse with someone else

Q1.11 Test: If my partner has an STD