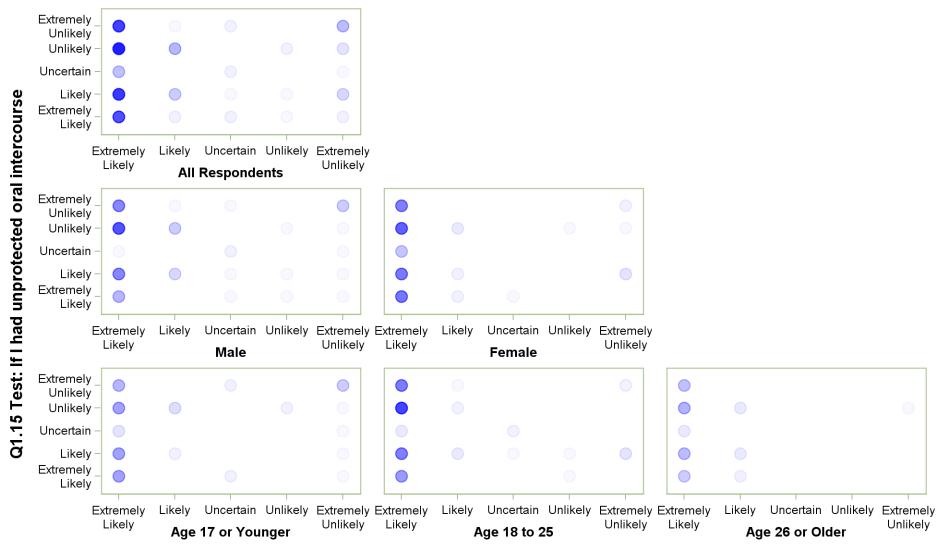

#### Q1.15 Test: If I had unprotected oral intercourse with Q1.16 Test: If I found out I or my partner was pregnant

Q1.15 Test: If I had unprotected oral intercourse