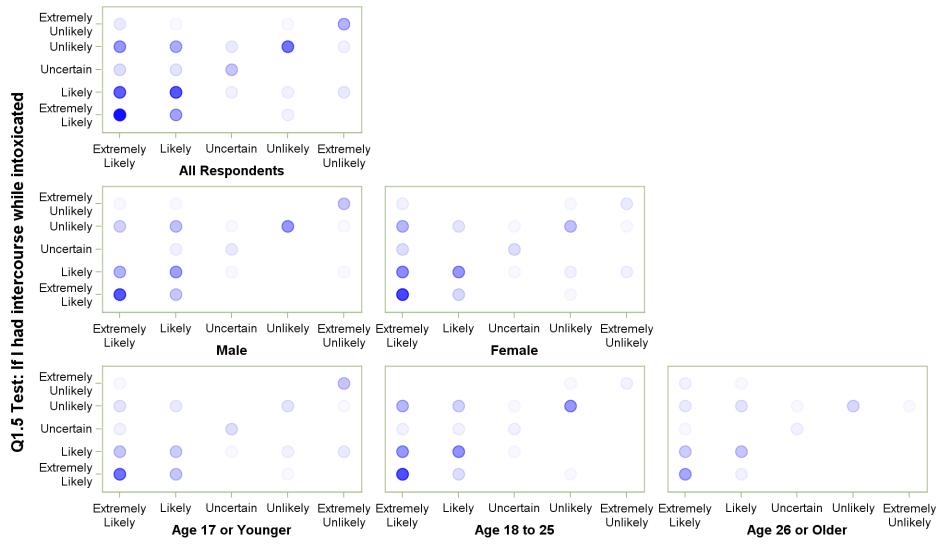

Q1.5 Test: If I had intercourse while intoxicated with Q1.6 Test: If I had intercourse with more than one person at a time

Q1.5 Test: If I had intercourse while intoxicated

#### Q1.5 Test: If I had intercourse while intoxicated with Q1.7 Test: If a condom broke during intercourse

Q1.5 Test: If I had intercourse while intoxicated

## Q1.5 Test: If I had intercourse while intoxicated with Q1.8 Test: If I found a genital wart

Q1.5 Test: If I had intercourse while intoxicated

## Q1.5 Test: If I had intercourse while intoxicated with Q1.9 Test: If I got a cold sore around my mouth

Q1.5 Test: If I had intercourse while intoxicated

## Q1.5 Test: If I had intercourse while intoxicated with Q1.10 Test: If my roommate or friend has an STD

Q1.5 Test: If I had intercourse while intoxicated

# Q1.5 Test: If I had intercourse while intoxicated with Q1.11 Test: If my partner has an STD

Q1.5 Test: If I had intercourse while intoxicated

# Q1.5 Test: If I had intercourse while intoxicated with Q1.12 Test: If my partner had intercourse with someone else

Q1.5 Test: If I had intercourse while intoxicated

#### Q1.5 Test: If I had intercourse while intoxicated with Q1.13 Test: If I had protected anal intercourse

Q1.5 Test: If I had intercourse while intoxicated

## Q1.5 Test: If I had intercourse while intoxicated with Q1.14 Test: If I had unprotected anal intercourse

Q1.5 Test: If I had intercourse while intoxicated

## Q1.5 Test: If I had intercourse while intoxicated with Q1.15 Test: If I had unprotected oral intercourse

Q1.5 Test: If I had intercourse while intoxicated

#### Q1.5 Test: If I had intercourse while intoxicated with Q1.16 Test: If I found out I or my partner was pregnant

Q1.5 Test: If I had intercourse while intoxicated