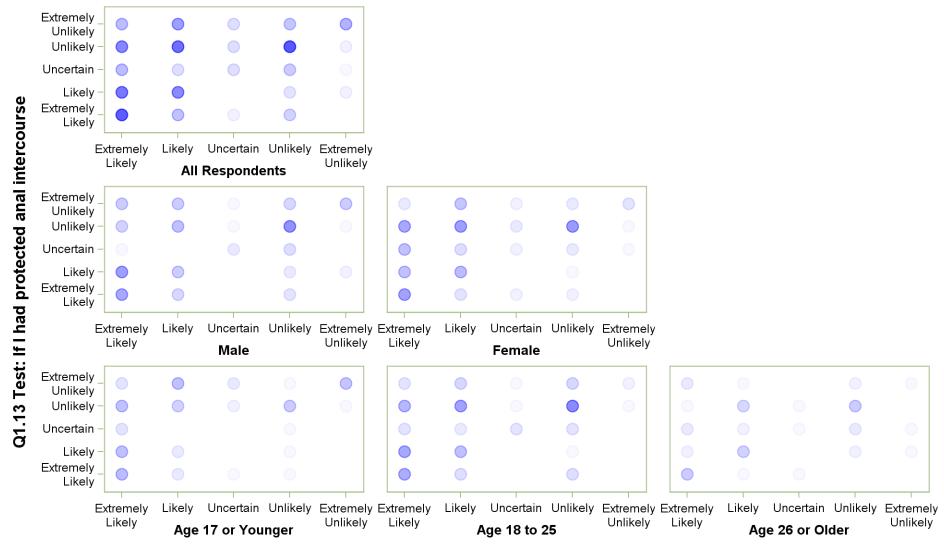

#### Q1.13 Test: If I had protected anal intercourse with Q1.14 Test: If I had unprotected anal intercourse

Q1.13 Test: If I had protected anal intercourse

#### Q1.13 Test: If I had protected anal intercourse with Q1.15 Test: If I had unprotected oral intercourse

Q1.13 Test: If I had protected anal intercourse

## Q1.13 Test: If I had protected anal intercourse with Q1.16 Test: If I found out I or my partner was pregnant

Q1.13 Test: If I had protected anal intercourse