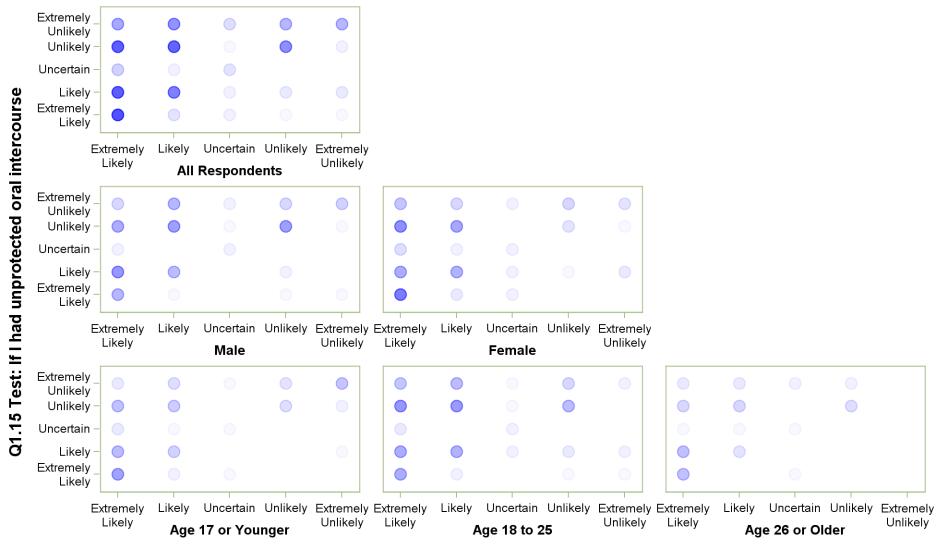

#### Q1.15 Test: If I had unprotected oral intercourse with Q1.16 Test: If I found out I or my partner was pregnant

Q1.15 Test: If I had unprotected oral intercourse