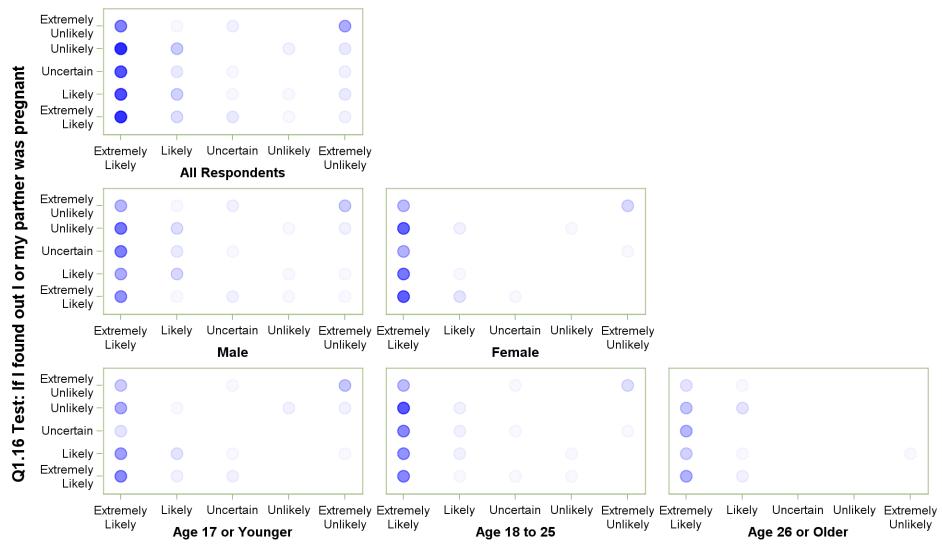

## Q1.14 Test: If I had unprotected anal intercourse with Q1.16 Test: If I found out I or my partner was pregnant

Q1.14 Test: If I had unprotected anal intercourse