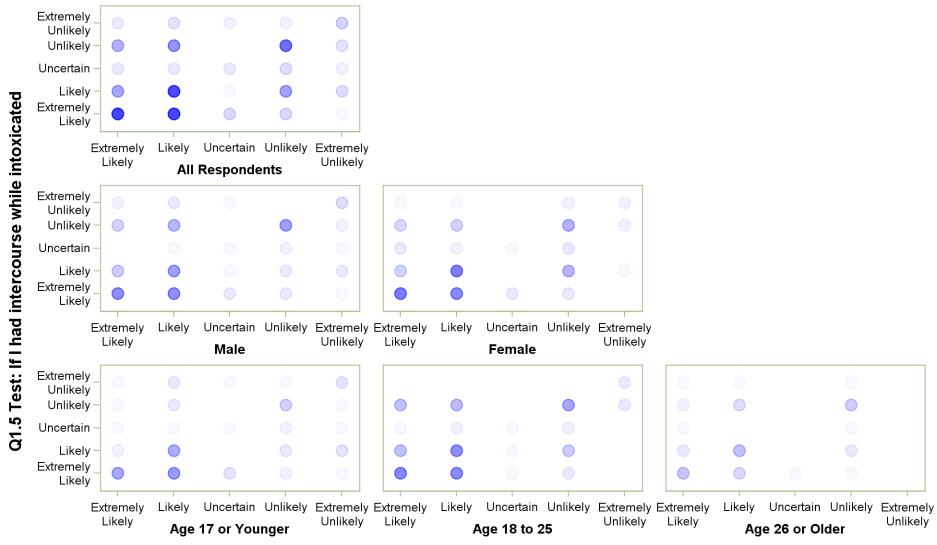

Q1.5 Test: If I had intercourse while intoxicated with Q1.6 Test: If I had intercourse with more than one person at a time

Q1.5 Test: If I had intercourse while intoxicated

#### Q1.5 Test: If I had intercourse while intoxicated with Q1.7 Test: If a condom broke during intercourse

Q1.5 Test: If I had intercourse while intoxicated

## Q1.5 Test: If I had intercourse while intoxicated with Q1.8 Test: If I found a genital wart

Q1.5 Test: If I had intercourse while intoxicated

## Q1.5 Test: If I had intercourse while intoxicated with Q1.9 Test: If I got a cold sore around my mouth

Q1.5 Test: If I had intercourse while intoxicated

## Q1.5 Test: If I had intercourse while intoxicated with Q1.10 Test: If my roommate or friend has an STD

Q1.5 Test: If I had intercourse while intoxicated

# Q1.5 Test: If I had intercourse while intoxicated with Q1.11 Test: If my partner has an STD

Q1.5 Test: If I had intercourse while intoxicated

# Q1.5 Test: If I had intercourse while intoxicated with Q1.12 Test: If my partner had intercourse with someone else

Q1.5 Test: If I had intercourse while intoxicated

#### Q1.5 Test: If I had intercourse while intoxicated with Q1.13 Test: If I had protected anal intercourse

Q1.5 Test: If I had intercourse while intoxicated

## Q1.5 Test: If I had intercourse while intoxicated with Q1.14 Test: If I had unprotected anal intercourse

Q1.5 Test: If I had intercourse while intoxicated

## Q1.5 Test: If I had intercourse while intoxicated with Q1.15 Test: If I had unprotected oral intercourse

Q1.5 Test: If I had intercourse while intoxicated

#### Q1.5 Test: If I had intercourse while intoxicated with Q1.16 Test: If I found out I or my partner was pregnant

Q1.5 Test: If I had intercourse while intoxicated