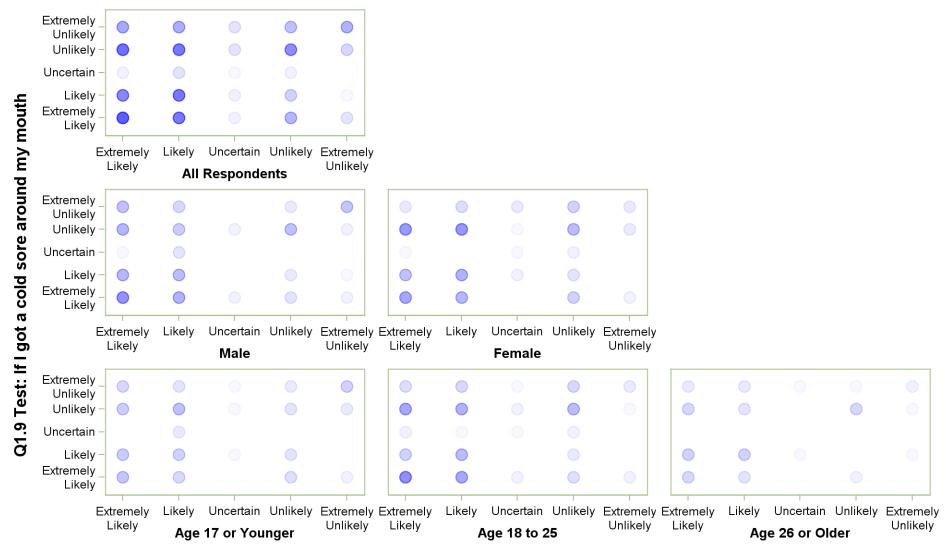

## Q1.9 Test: If I got a cold sore around my mouth with Q1.10 Test: If my roommate or friend has an STD

Q1.9 Test: If I got a cold sore around my mouth