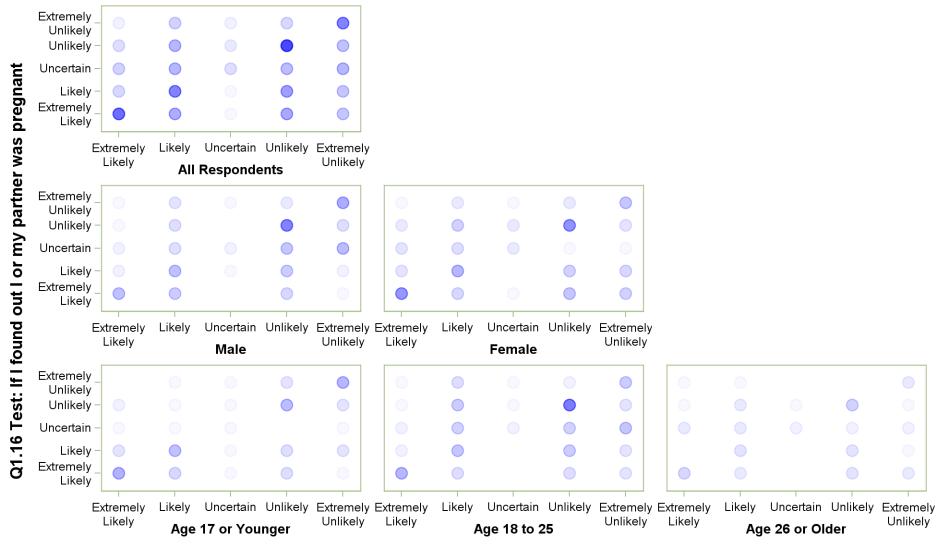

#### Q1.15 Test: If I had unprotected oral intercourse with Q1.16 Test: If I found out I or my partner was pregnant

Q1.15 Test: If I had unprotected oral intercourse