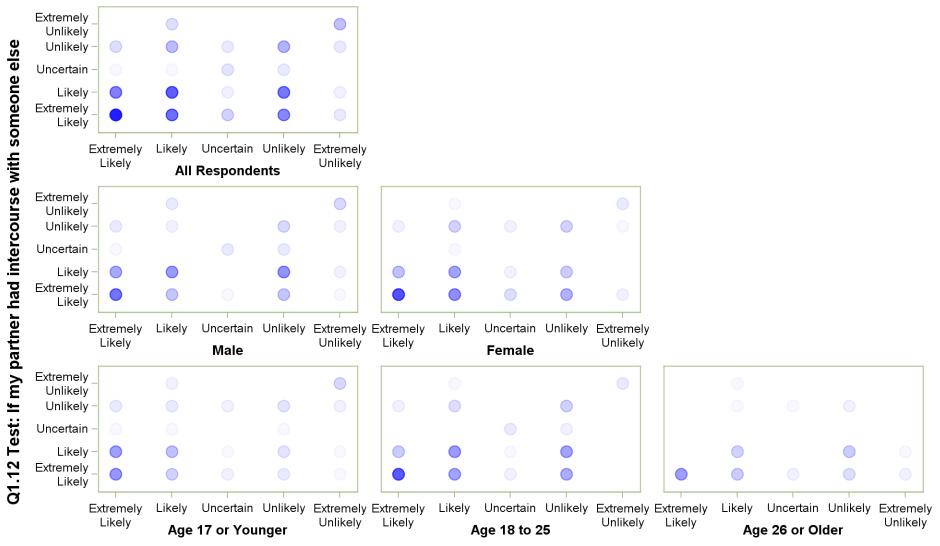

#### Q1.12 Test: If my partner had intercourse with someone else with Q1.13 Test: If I had protected anal intercourse

Q1.12 Test: If my partner had intercourse with someone else

## Q1.12 Test: If my partner had intercourse with someone else with Q1.14 Test: If I had unprotected anal intercourse

Q1.12 Test: If my partner had intercourse with someone else

#### Q1.12 Test: If my partner had intercourse with someone else with Q1.15 Test: If I had unprotected oral intercourse

Q1.12 Test: If my partner had intercourse with someone else

#### Q1.12 Test: If my partner had intercourse with someone else with Q1.16 Test: If I found out I or my partner was pregnant

Q1.12 Test: If my partner had intercourse with someone else