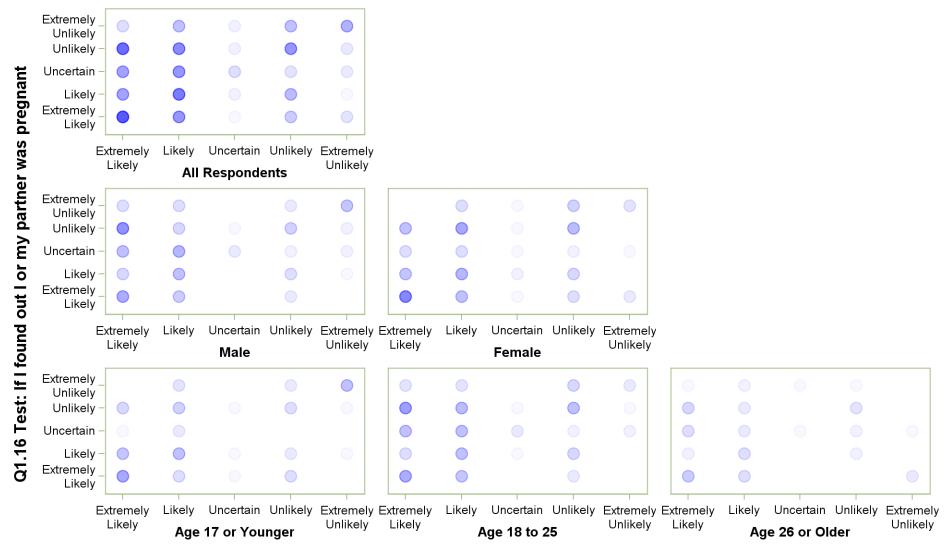

urse with Q1.11 Test: If my partner has an STD



Q1.3 Test: If I had unprotected intercourse

Q1.3 Test: If I had unprotected intercourse with Q1.12 Test: If my partner had intercourse with someone else



Q1.3 Test: If I had unprotected intercourse

Q1.3 Test: If I had unprotected intercourse with Q1.13 Test: If I had protected anal intercourse



Q1.3 Test: If I had unprotected intercourse

Q1.3 Test: If I had unprotected intercourse with Q1.14 Test: If I had unprotected anal intercourse



Q1.3 Test: If I had unprotected intercourse

Q1.3 Test: If I had unprotected intercourse with Q1.15 Test: If I had unprotected oral intercourse



Q1.3 Test: If I had unprotected intercourse

## Q1.3 Test: If I had unprotected intercourse with Q1.16 Test: If I found out I or my partner was pregnant



Q1.3 Test: If I had unprotected intercourse

#### Q1.4 Test: If I had intercourse with someone I do not know with Q1.5 Test: If I had intercourse while intoxicated



Q1.4 Test: If I had intercourse with someone I do not know

Q1.4 Test: If I had intercourse with someone I do not know with Q1.6 Test: If I had intercourse with more than one person at a time



Q1.4 Test: If I had intercourse with someone I do not know

Q1.4 Test: If I had intercourse with someone I do not know with Q1.7 Test: If a condom broke during intercourse



Q1.4 Test: If I had intercourse with someone I do not know

## Q1.4 Test: If I had intercourse with someone I do not know with Q1.8 Test: If I found a genital wart



Q1.4 Test: If I had intercourse with someone I do not know

Q1.4 Test: If I had intercourse wi