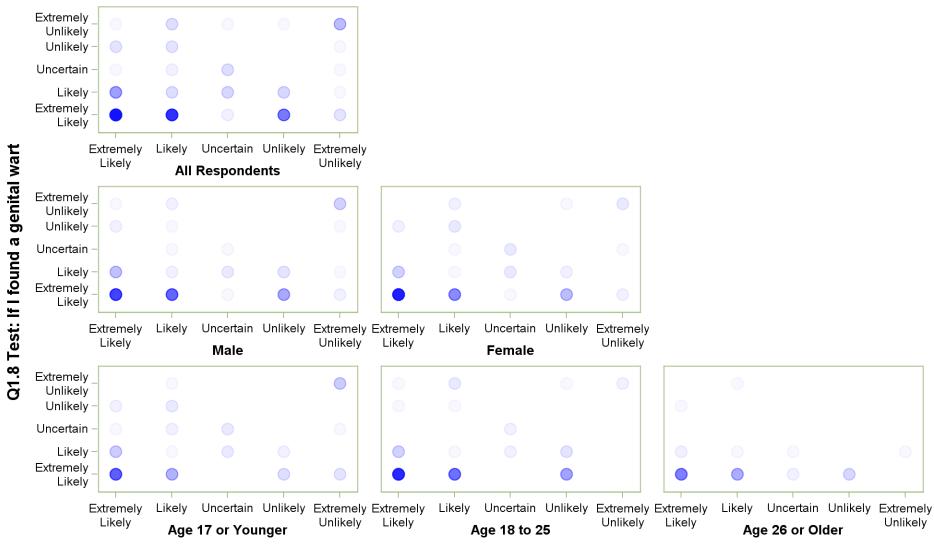

## Q1.8 Test: If I found a genital wart with Q1.9 Test: If I got a cold sore around my mouth

Q1.8 Test: If I found a genital wart

## Q1.8 Test: If I found a genital wart with Q1.10 Test: If my roommate or friend has an STD

Q1.8 Test: If I found a genital wart

Q1.8 Test: If I found a genital wart with Q1.11 Test: If my partner has an STD

Q1.8 Test: If I found a genital wart

Q1.8 Test: If I found a genital wart with Q1.12 Test: If my partner had intercourse with someone else

Q1.8 Test: If I found a genital wart

## Q1.8 Test: If I found a genital wart with Q1.13 Test: If I had protected anal intercourse

Q1.8 Test: If I found a genital wart

## Q1.8 Test: If I found a genital wart with Q1.14 Test: If I had unprotected anal intercourse

Q1.8 Test: If I found a genital wart

## Q1.8 Test: If I found a genital wart with Q1.15 Test: If I had unprotected oral intercourse

Q1.8 Test: If I found a genital wart

## Q1.8 Test: If I found a genital wart with Q1.16 Test: If I found out I or my partner was pregnant

Q1.8 Test: If I found a genital wart