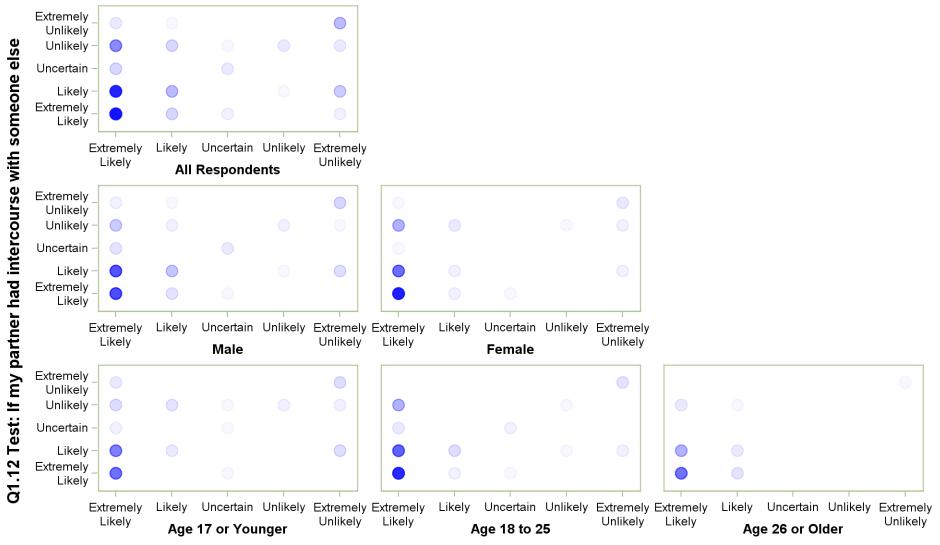

#### Q1.12 Test: If my partner had intercourse with someone else with Q1.13 Test: If I had protected anal intercourse

Q1.12 Test: If my partner had intercourse with someone else

## Q1.12 Test: If my partner had intercourse with someone else with Q1.14 Test: If I had unprotected anal intercourse

Q1.12 Test: If my partner had intercourse with someone else

#### Q1.12 Test: If my partner had intercourse with someone else with Q1.15 Test: If I had unprotected oral intercourse

Q1.12 Test: If my partner had intercourse with someone else

#### Q1.12 Test: If my partner had intercourse with someone else with Q1.16 Test: If I found out I or my partner was pregnant

Q1.12 Test: If my partner had intercourse with someone else