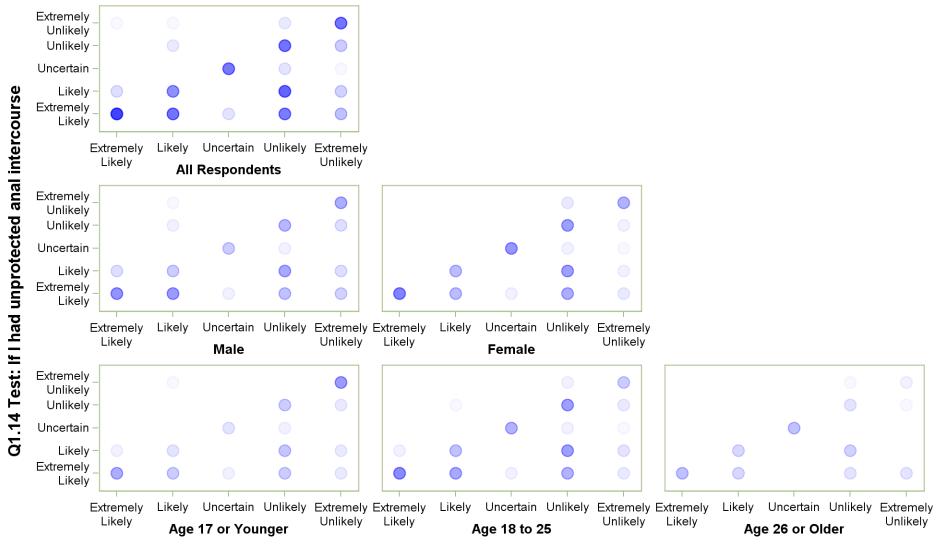

# Q1.14 Test: If I had unprotected anal intercourse with Q1.15 Test: If I had unprotected oral intercourse

Q1.14 Test: If I had unprotected anal intercourse