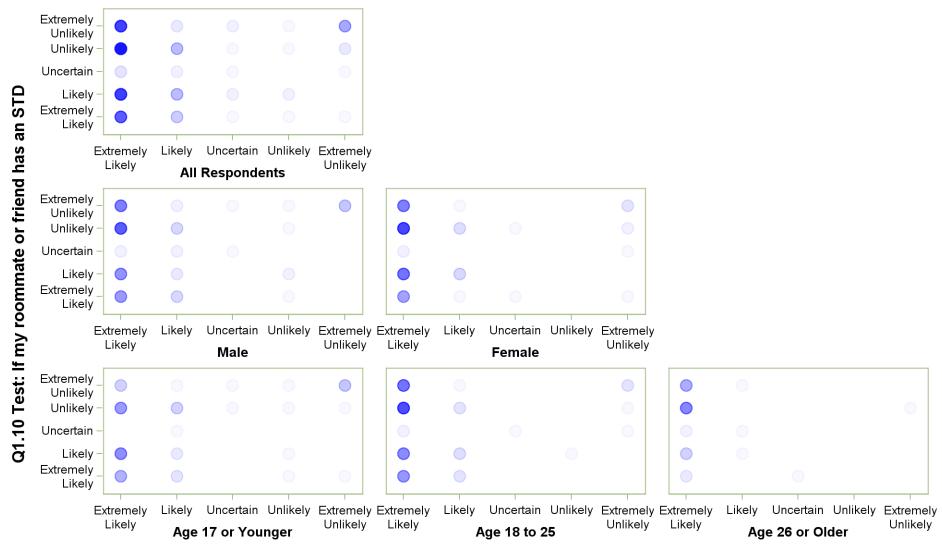

# Q1.10 Test: If my roommate or friend has an STD with Q1.11 Test: If my partner has an STD

Q1.10 Test: If my roommate or friend has an STD