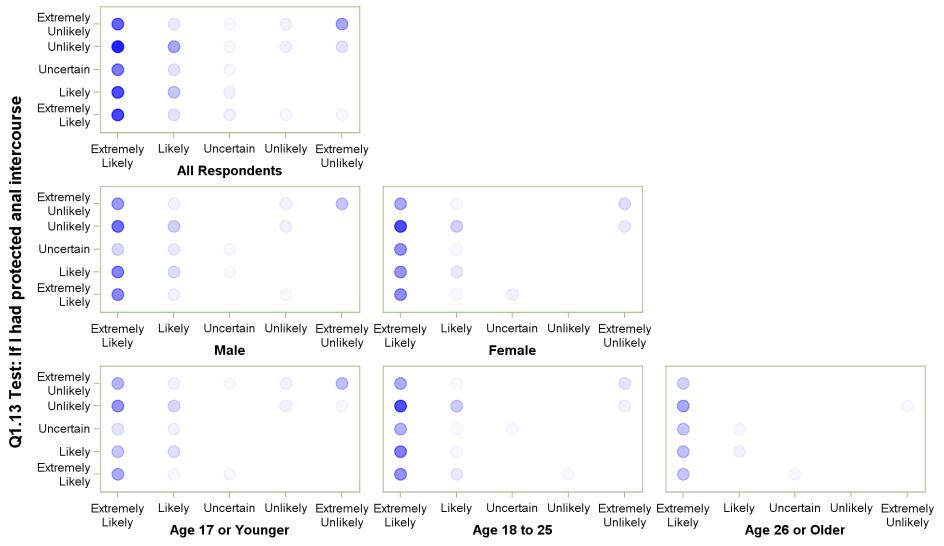

## Q1.10 Test: If my roommate or friend has an STD with Q1.13 Test: If I had protected anal intercourse

Q1.10 Test: If my roommate or friend has an STD