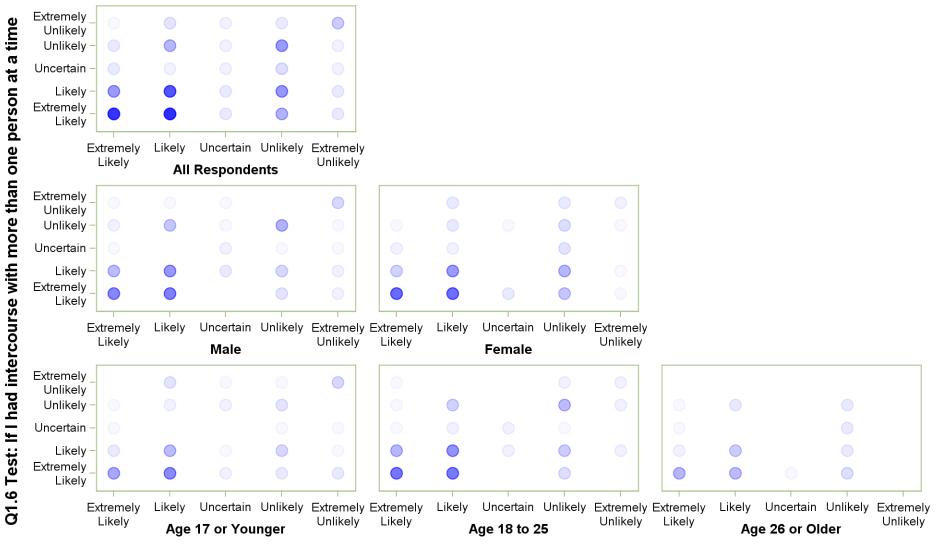

## Q1.6 Test: If I had intercourse with more than one person at a time with Q1.7 Test: If a condom broke during intercourse

Q1.6 Test: If I had intercourse with more than one person at a time

#### Q1.6 Test: If I had intercourse with more than one person at a time with Q1.8 Test: If I found a genital wart

Q1.6 Test: If I had intercourse with more than one person at a time

## Q1.6 Test: If I had intercourse with more than one person at a time with Q1.9 Test: If I got a cold sore around my mouth

Q1.6 Test: If I had intercourse with more than one person at a time

## Q1.6 Test: If I had intercourse with more than one person at a time with Q1.10 Test: If my roommate or friend has an STD

Q1.6 Test: If I had intercourse with more than one person at a time

### Q1.6 Test: If I had intercourse with more than one person at a time with Q1.11 Test: If my partner has an STD

Q1.6 Test: If I had intercourse with more than one person at a time

Q1.6 Test: If I had intercourse with more than one person at a time with Q1.12 Test: If my partner had intercourse with someone else

Q1.6 Test: If I had intercourse with more than one person at a time

## Q1.6 Test: If I had intercourse with more than one person at a time with Q1.13 Test: If I had protected anal intercourse

Q1.6 Test: If I had intercourse with more than one person at a time

#### Q1.6 Test: If I had intercourse with more than one person at a time with Q1.14 Test: If I had unprotected anal intercourse

Q1.6 Test: If I had intercourse with more than one person at a time

#### Q1.6 Test: If I had intercourse with more than one person at a time with Q1.15 Test: If I had unprotected oral intercourse

Q1.6 Test: If I had intercourse with more than one person at a time

## Q1.6 Test: If I had intercourse with more than one person at a time with Q1.16 Test: If I found out I or my partner was pregnant

Q1.6 Test: If I had intercourse with more than one person at a time