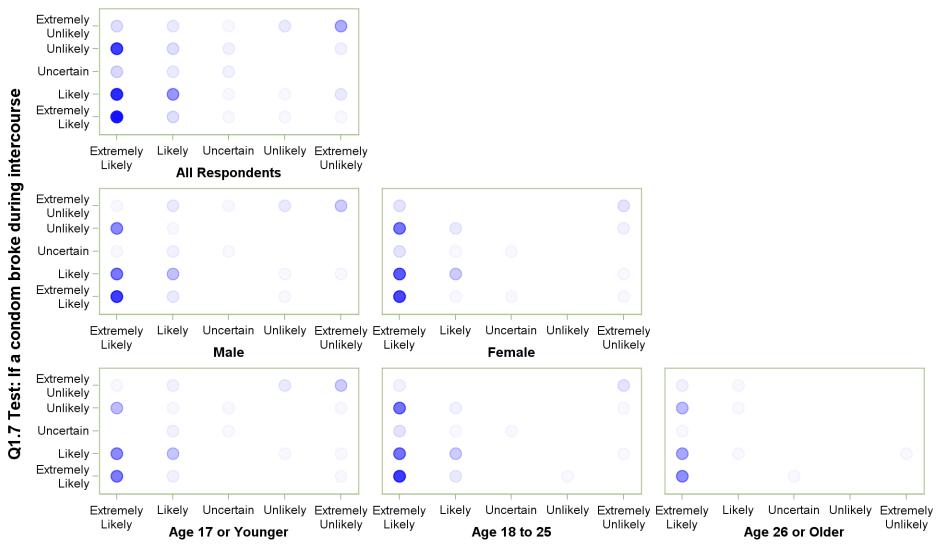

## Q1.7 Test: If a condom broke during intercourse with Q1.8 Test: If I found a genital wart

Q1.7 Test: If a condom broke during intercourse

#### Q1.7 Test: If a condom broke during intercourse with Q1.9 Test: If I got a cold sore around my mouth

Q1.7 Test: If a condom broke during intercourse

## Q1.7 Test: If a condom broke during intercourse with Q1.10 Test: If my roommate or friend has an STD

Q1.7 Test: If a condom broke during intercourse

## Q1.7 Test: If a condom broke during intercourse with Q1.11 Test: If my partner has an STD

Q1.7 Test: If a condom broke during intercourse

## Q1.7 Test: If a condom broke during intercourse with Q1.12 Test: If my partner had intercourse with someone else

Q1.7 Test: If a condom broke during intercourse

#### Q1.7 Test: If a condom broke during intercourse with Q1.13 Test: If I had protected anal intercourse

Q1.7 Test: If a condom broke during intercourse

#### Q1.7 Test: If a condom broke during intercourse with Q1.14 Test: If I had unprotected anal intercourse

Q1.7 Test: If a condom broke during intercourse

## Q1.7 Test: If a condom broke during intercourse with Q1.15 Test: If I had unprotected oral intercourse

Q1.7 Test: If a condom broke during intercourse

### Q1.7 Test: If a condom broke during intercourse with Q1.16 Test: If I found out I or my partner was pregnant

Q1.7 Test: If a condom broke during intercourse