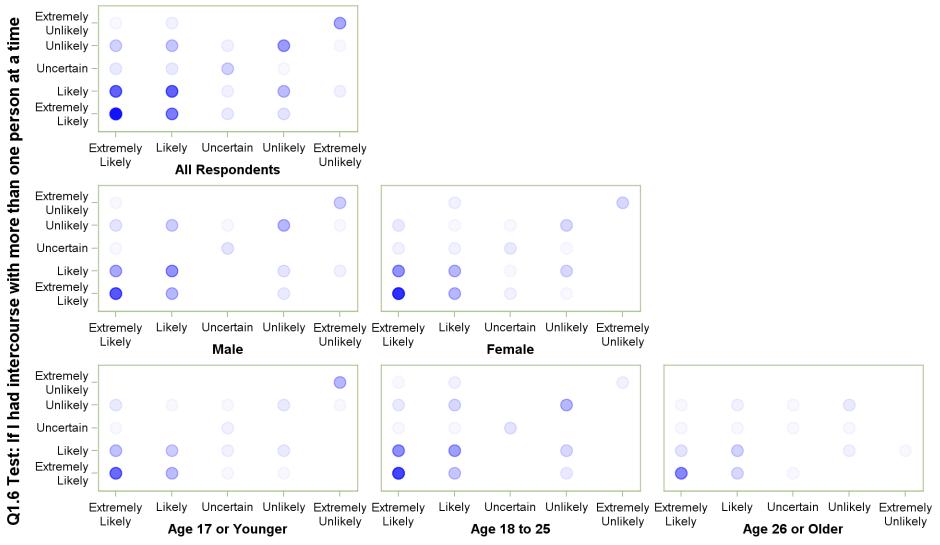

## Q1.6 Test: If I had intercourse with more than one person at a time with Q1.7 Test: If a condom broke during intercourse

Q1.6 Test: If I had intercourse with more than one person at a time

#### Q1.6 Test: If I had intercourse with more than one person at a time with Q1.8 Test: If I found a genital wart

Q1.6 Test: If I had intercourse with more than one person at a time

## Q1.6 Test: If I had intercourse with more than one person at a time with Q1.9 Test: If I got a cold sore around my mouth

Q1.6 Test: If I had intercourse with more than one person at a time

## Q1.6 Test: If I had intercourse with more than one person at a time with Q1.10 Test: If my roommate or friend has an STD

Q1.6 Test: If I had intercourse with more than one person at a time

### Q1.6 Test: If I had intercourse with more than one person at a time with Q1.11 Test: If my partner has an STD

Q1.6 Test: If I had intercourse with more than one person at a time

Q1.6 Test: If I had intercourse with more than one person at a time with Q1.12 Test: If my partner had intercourse with someone else

Q1.6 Test: If I had intercourse with more than one person at a time

## Q1.6 Test: If I had intercourse with more than one person at a time with Q1.13 Test: If I had protected anal intercourse

Q1.6 Test: If I had intercourse with more than one person at a time

#### Q1.6 Test: If I had intercourse with more than one person at a time with Q1.14 Test: If I had unprotected anal intercourse

Q1.6 Test: If I had intercourse with more than one person at a time

#### Q1.6 Test: If I had intercourse with more than one person at a time with Q1.15 Test: If I had unprotected oral intercourse

Q1.6 Test: If I had intercourse with more than one person at a time

## Q1.6 Test: If I had intercourse with more than one person at a time with Q1.16 Test: If I found out I or my partner was pregnant

Q1.6 Test: If I had intercourse with more than one person at a time