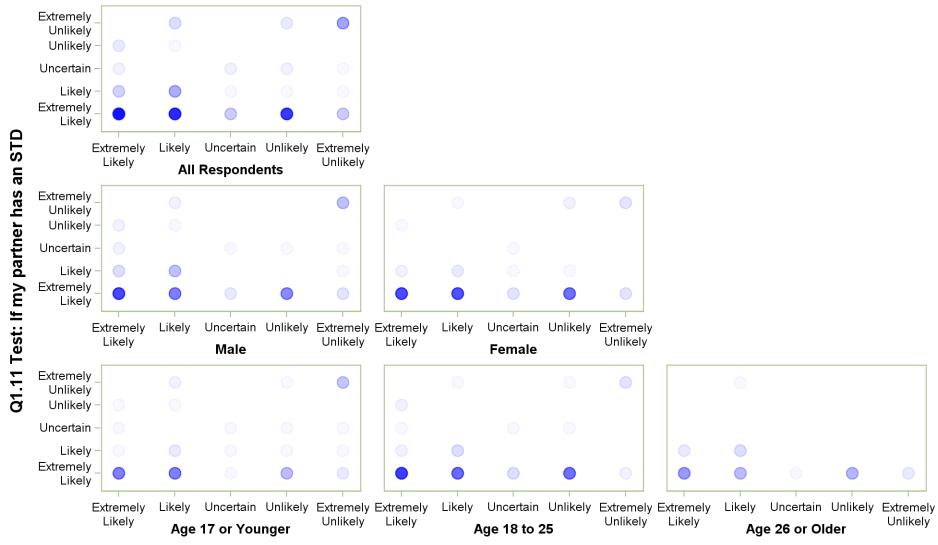

# Q1.10 Test: If my roommate or friend has an STD with Q1.16 Test: If I found out I or my partner was pregnant

Q1.10 Test: If my roommate or friend has an STD

Q1.11 Test: If my partner has an STD with Q1.12 Test: If my partner had intercourse with someone else

Q1.11 Test: If my partner has an STD