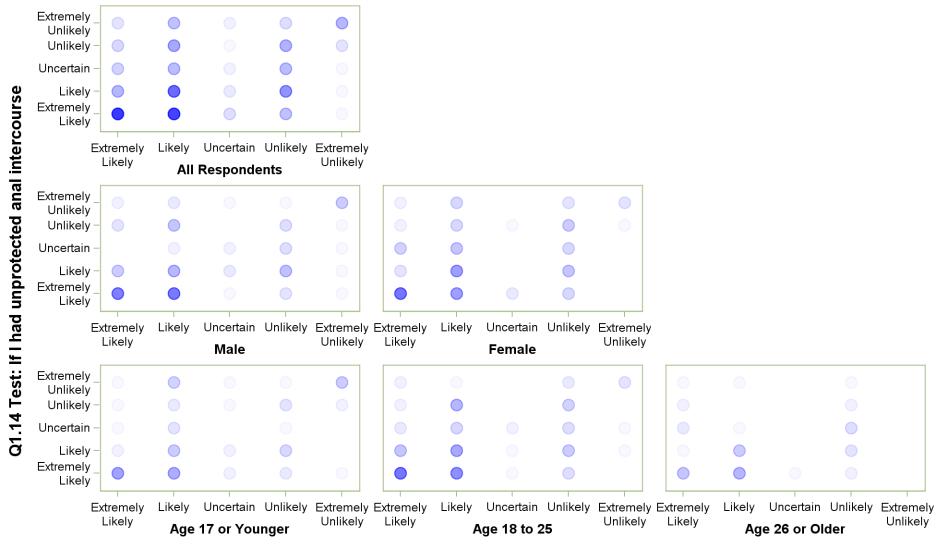

# Q1.14 Test: If I had unprotected anal intercourse with Q1.15 Test: If I had unprotected oral intercourse

Q1.14 Test: If I had unprotected anal intercourse

## Q1.14 Test: If I had unprotected anal intercourse with Q1.16 Test: If I found out I or my partner was pregnant

Q1.14 Test: If I had unprotected anal intercourse