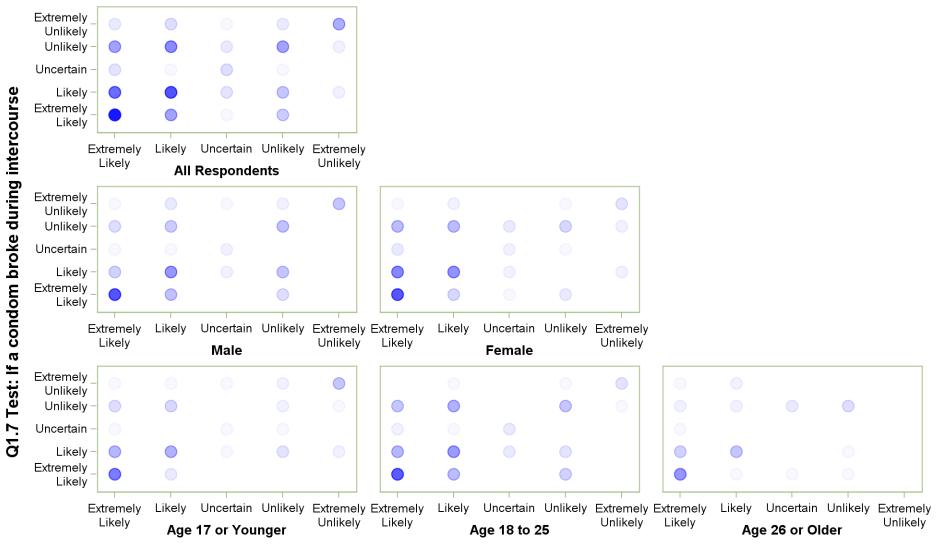

## Q1.7 Test: If a condom broke during intercourse with Q1.10 Test: If my roommate or friend has an STD

Q1.7 Test: If a condom broke during intercourse