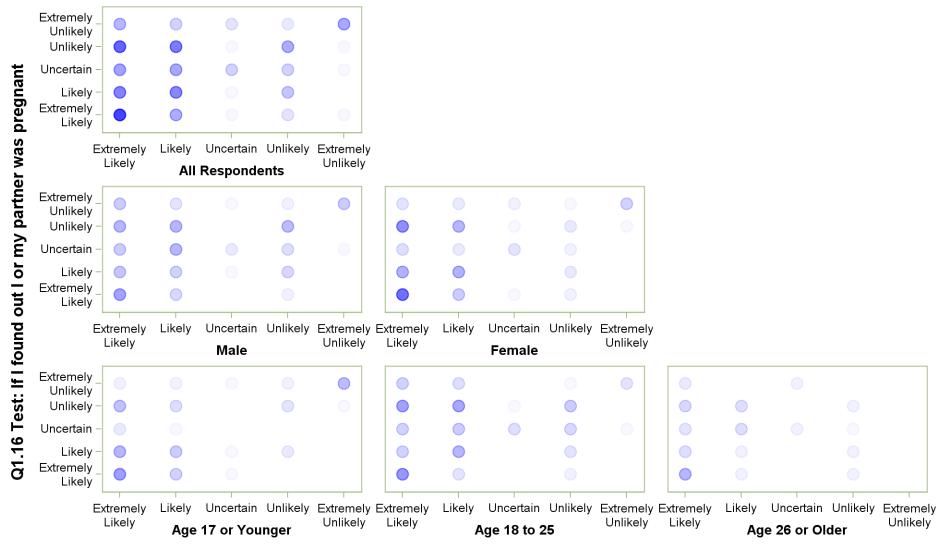

#### Q1.15 Test: If I had unprotected oral intercourse with Q1.16 Test: If I found out I or my partner was pregnant

Q1.15 Test: If I had unprotected oral intercourse