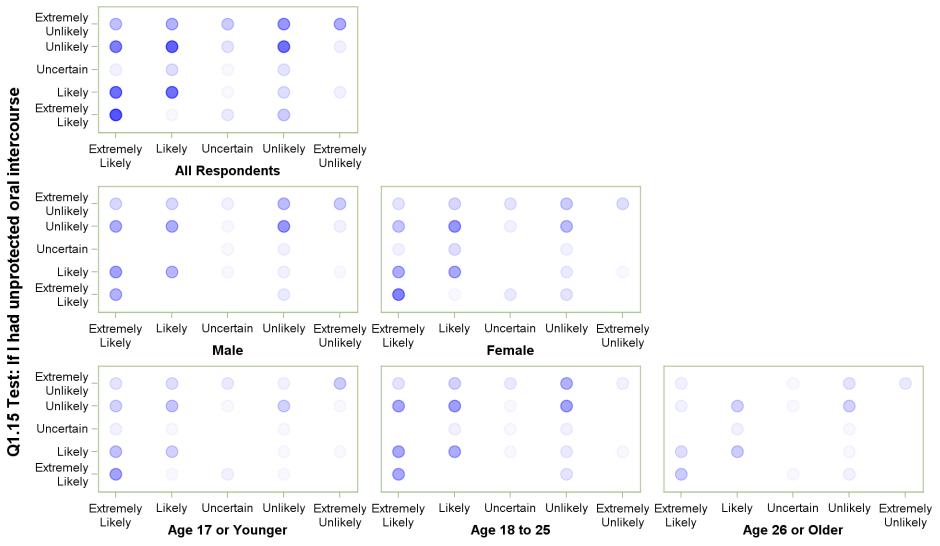

#### Q1.15 Test: If I had unprotected oral intercourse with Q1.16 Test: If I found out I or my partner was pregnant

Q1.15 Test: If I had unprotected oral intercourse