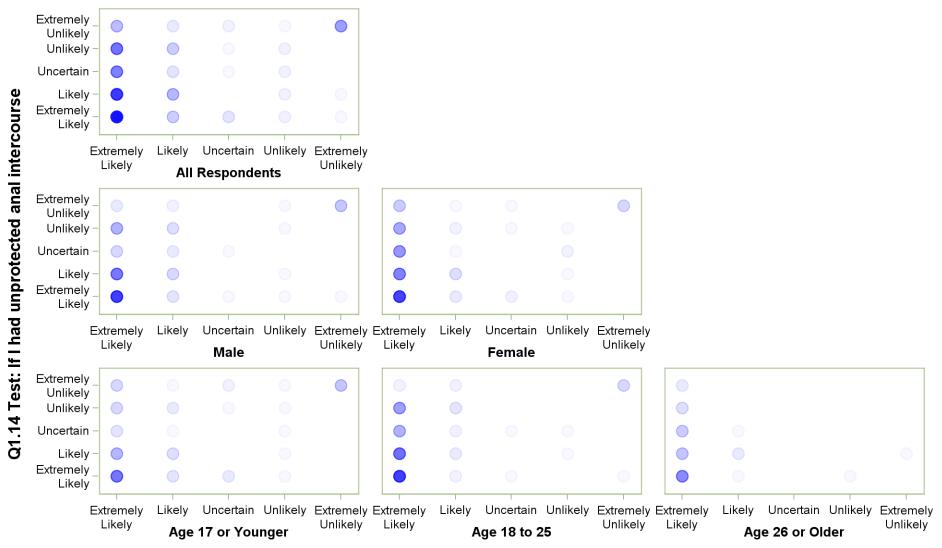

# Q1.14 Test: If I had unprotected anal intercourse with Q1.15 Test: If I had unprotected oral intercourse

Q1.14 Test: If I had unprotected anal intercourse