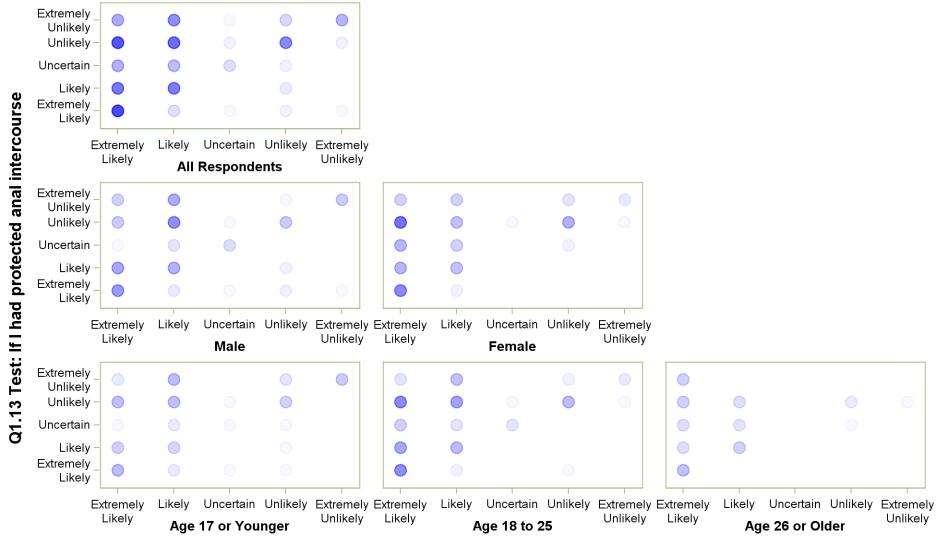

#### Q1.13 Test: If I had protected anal intercourse with Q1.14 Test: If I had unprotected anal intercourse

Q1.13 Test: If I had protected anal intercourse

#### Q1.13 Test: If I had protected anal intercourse with Q1.15 Test: If I had unprotected oral intercourse

Q1.13 Test: If I had protected anal intercourse

## Q1.13 Test: If I had protected anal intercourse with Q1.16 Test: If I found out I or my partner was pregnant

Q1.13 Test: If I had protected anal intercourse