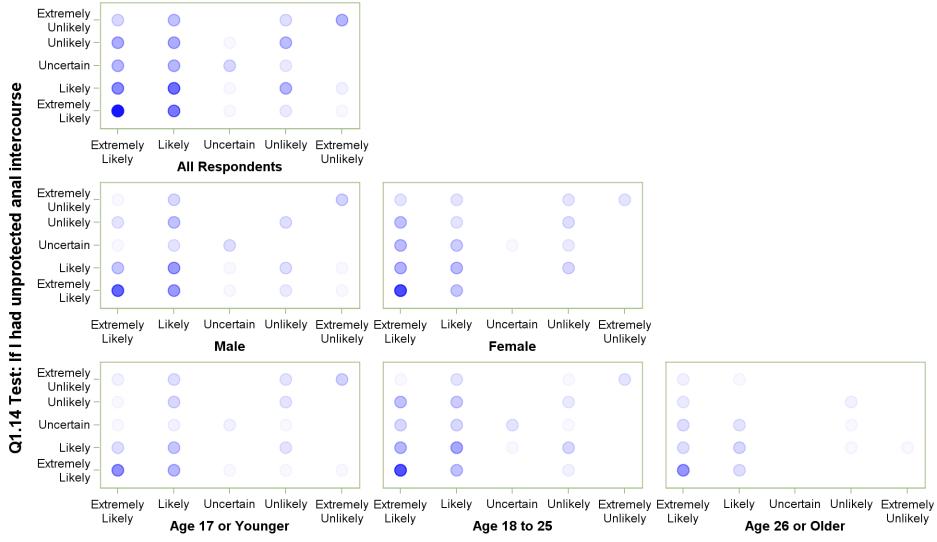

## Q1.14 Test: If I had unprotected anal intercourse with Q1.16 Test: If I found out I or my partner was pregnant

Q1.14 Test: If I had unprotected anal intercourse