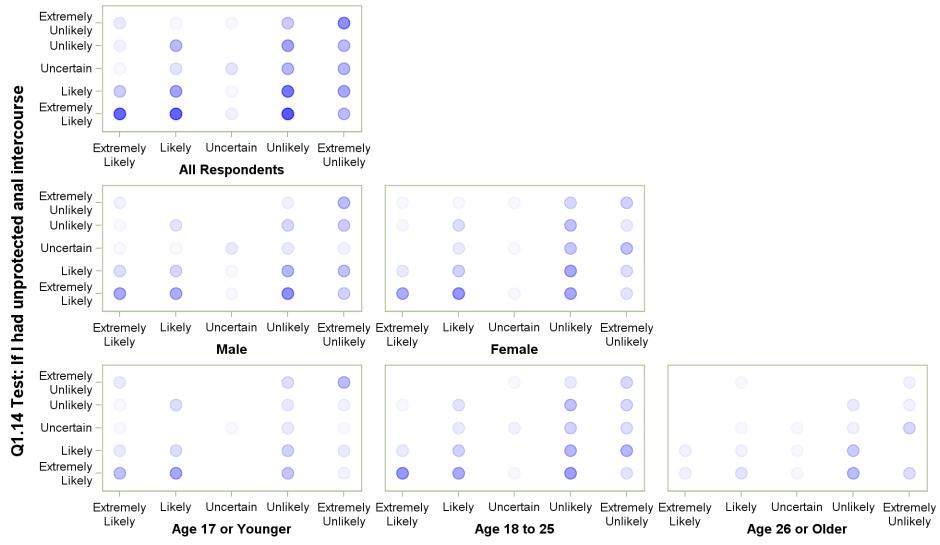

# Q1.14 Test: If I had unprotected anal intercourse with Q1.15 Test: If I had unprotected oral intercourse

Q1.14 Test: If I had unprotected anal intercourse