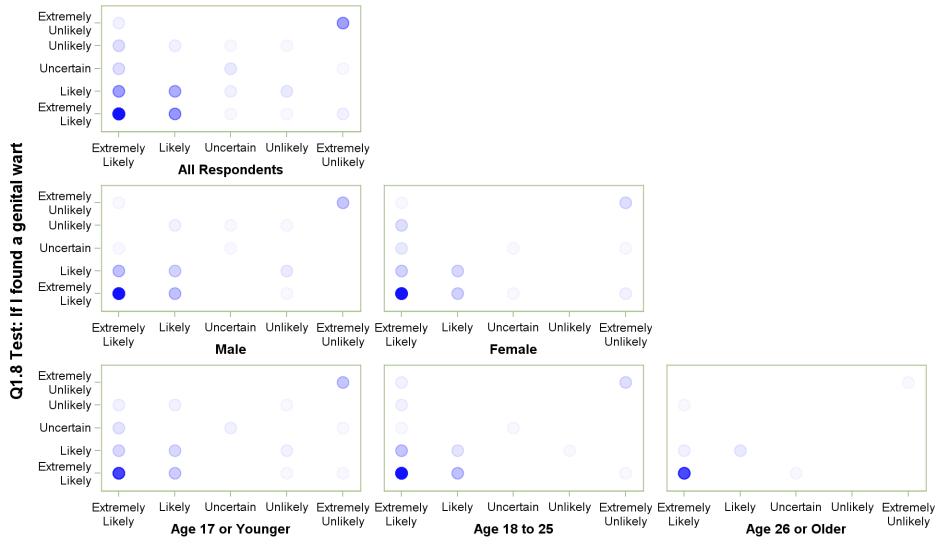

## Q1.8 Test: If I found a genital wart with Q1.9 Test: If I got a cold sore around my mouth

Q1.8 Test: If I found a genital wart

## Q1.8 Test: If I found a genital wart with Q1.10 Test: If my roommate or friend has an STD

Q1.8 Test: If I found a genital wart

Q1.8 Test: If I found a genital wart with Q1.11 Test: If my partner has an STD

Q1.8 Test: If I found a genital wart

Q1.8 Test: If I found a genital wart with Q1.12 Test: If my partner had intercourse with someone else

Q1.8 Test: If I found a genital wart

## Q1.8 Test: If I found a genital wart with Q1.13 Test: If I had protected anal intercourse

Q1.8 Test: If I found a genital wart

## Q1.8 Test: If I found a genital wart with Q1.14 Test: If I had unprotected anal intercourse

Q1.8 Test: If I found a genital wart

## Q1.8 Test: If I found a genital wart with Q1.15 Test: If I had unprotected oral intercourse

Q1.8 Test: If I found a genital wart

## Q1.8 Test: If I found a genital wart with Q1.16 Test: If I found out I or my partner was pregnant

Q1.8 Test: If I found a genital wart