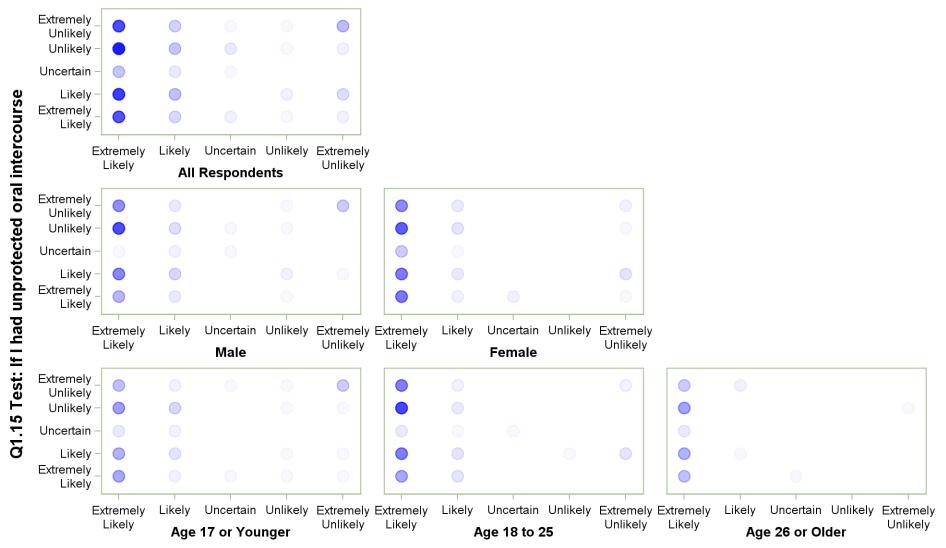

#### Q1.15 Test: If I had unprotected oral intercourse with Q1.16 Test: If I found out I or my partner was pregnant

Q1.15 Test: If I had unprotected oral intercourse