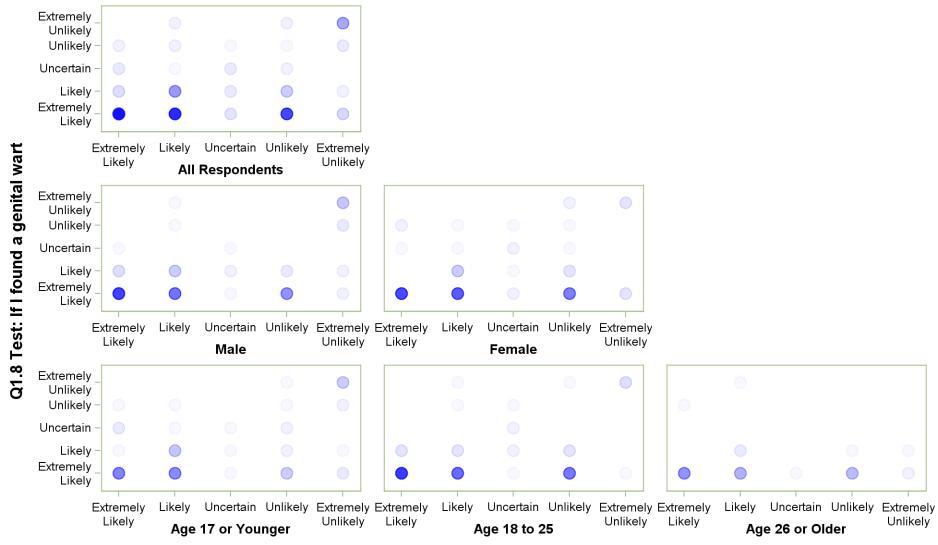

## Q1.8 Test: If I found a genital wart with Q1.15 Test: If I had unprotected oral intercourse

Q1.8 Test: If I found a genital wart