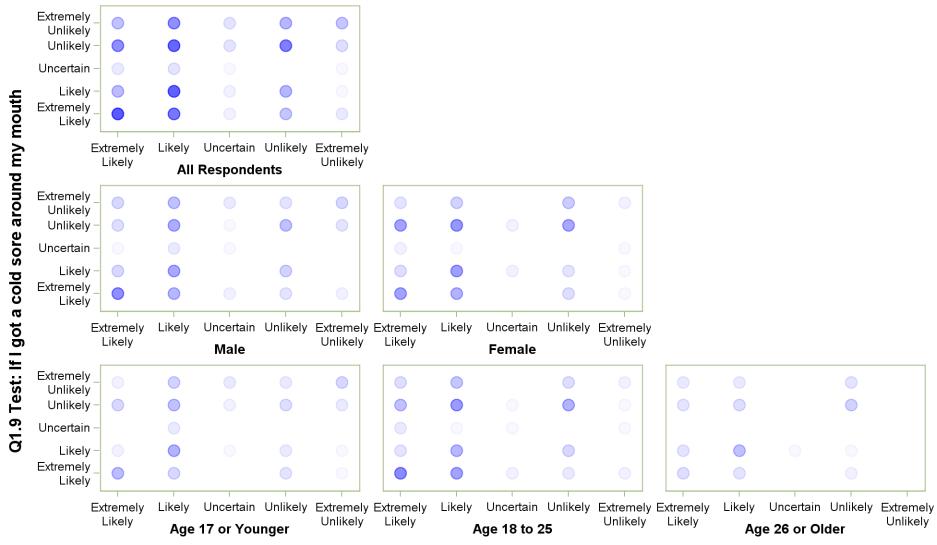

## Q1.9 Test: If I got a cold sore around my mouth with Q1.10 Test: If my roommate or friend has an STD

Q1.9 Test: If I got a cold sore around my mouth

# Q1.9 Test: If I got a cold sore around my mouth with Q1.11 Test: If my partner has an STD

Q1.9 Test: If I got a cold sore around my mouth

### Q1.9 Test: If I got a cold sore around my mouth with Q1.12 Test: If my partner had intercourse with someone else

Q1.9 Test: If I got a cold sore around my mouth

## Q1.9 Test: If I got a cold sore around my mouth with Q1.13 Test: If I had protected anal intercourse

Q1.9 Test: If I got a cold sore around my mouth

# Q1.9 Test: If I got a cold sore around my mouth with Q1.14 Test: If I had unprotected anal intercourse

Q1.9 Test: If I got a cold sore around my mouth

#### Q1.9 Test: If I got a cold sore around my mouth with Q1.15 Test: If I had unprotected oral intercourse

Q1.9 Test: If I got a cold sore around my mouth

## Q1.9 Test: If I got a cold sore around my mouth with Q1.16 Test: If I found out I or my partner was pregnant

Q1.9 Test: If I got a cold sore around my mouth