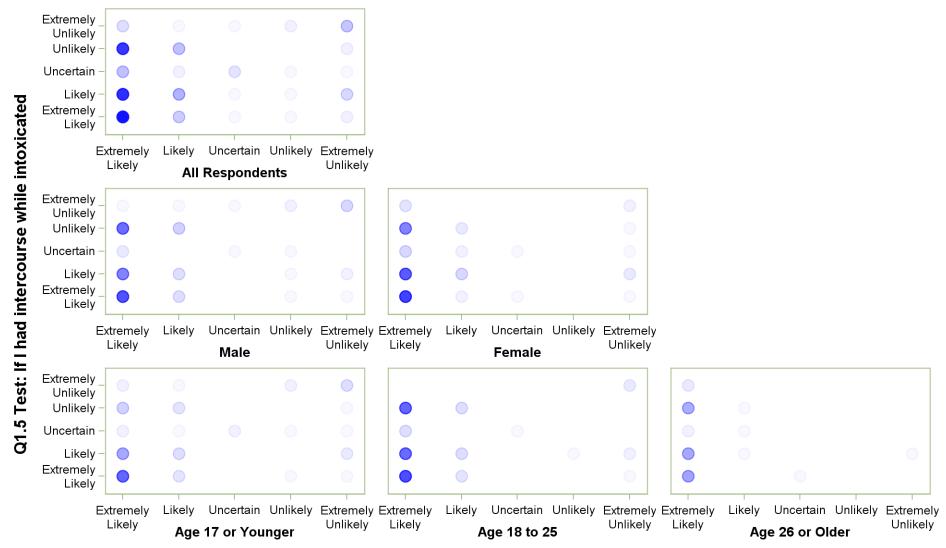

## Q1.5 Test: If I had intercourse while intoxicated with Q1.15 Test: If I had unprotected oral intercourse

Q1.5 Test: If I had intercourse while intoxicated