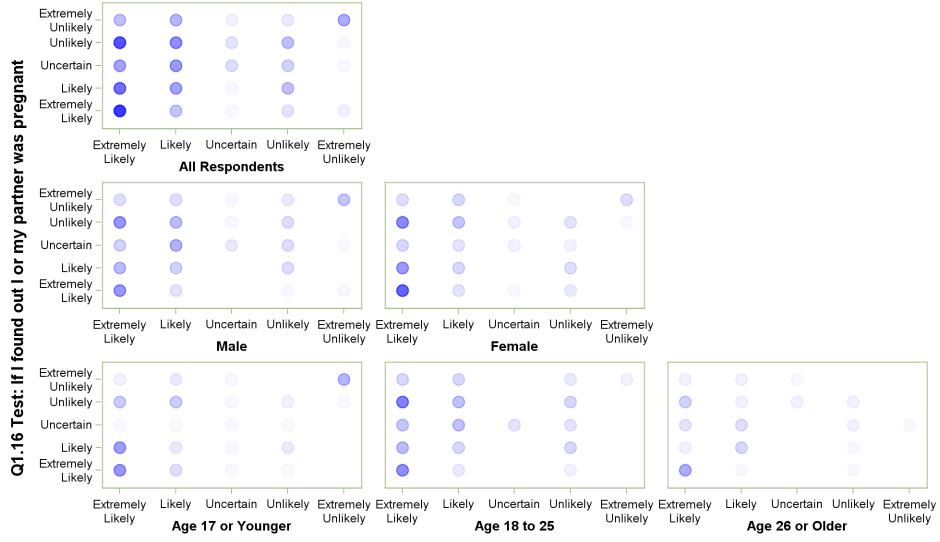

## Q1.14 Test: If I had unprotected anal intercourse with Q1.16 Test: If I found out I or my partner was pregnant

Q1.14 Test: If I had unprotected anal intercourse