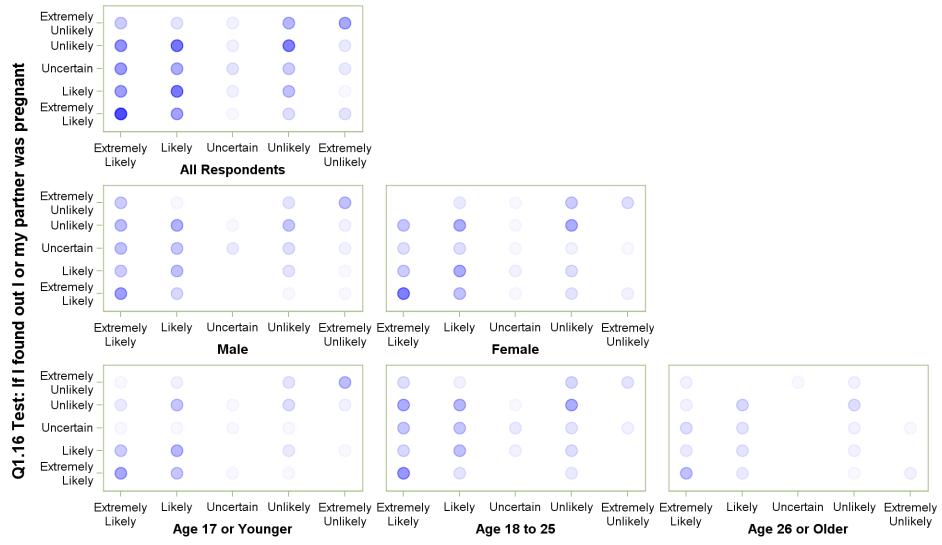

#### Q1.15 Test: If I had unprotected oral intercourse with Q1.16 Test: If I found out I or my partner was pregnant

Q1.15 Test: If I had unprotected oral intercourse