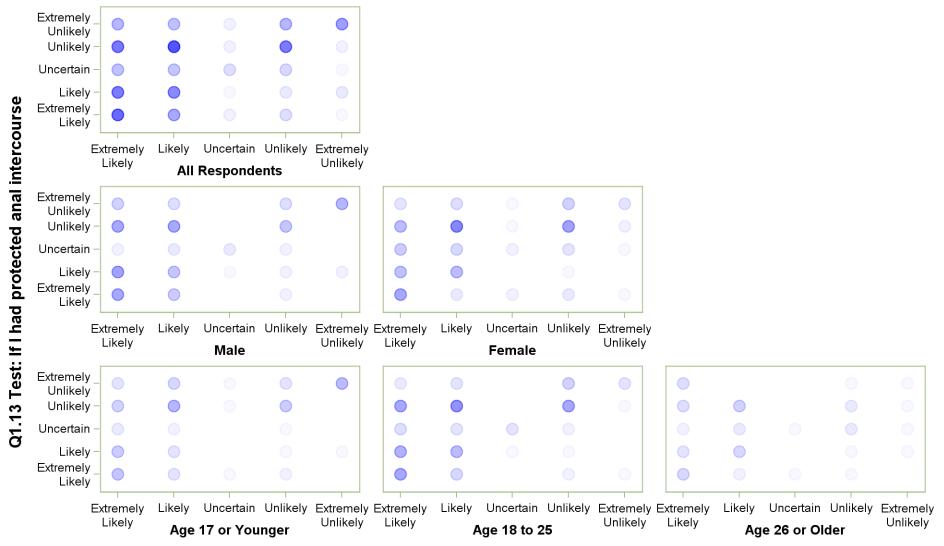

#### Q1.13 Test: If I had protected anal intercourse with Q1.14 Test: If I had unprotected anal intercourse

Q1.13 Test: If I had protected anal intercourse

#### Q1.13 Test: If I had protected anal intercourse with Q1.15 Test: If I had unprotected oral intercourse

Q1.13 Test: If I had protected anal intercourse

## Q1.13 Test: If I had protected anal intercourse with Q1.16 Test: If I found out I or my partner was pregnant

Q1.13 Test: If I had protected anal intercourse