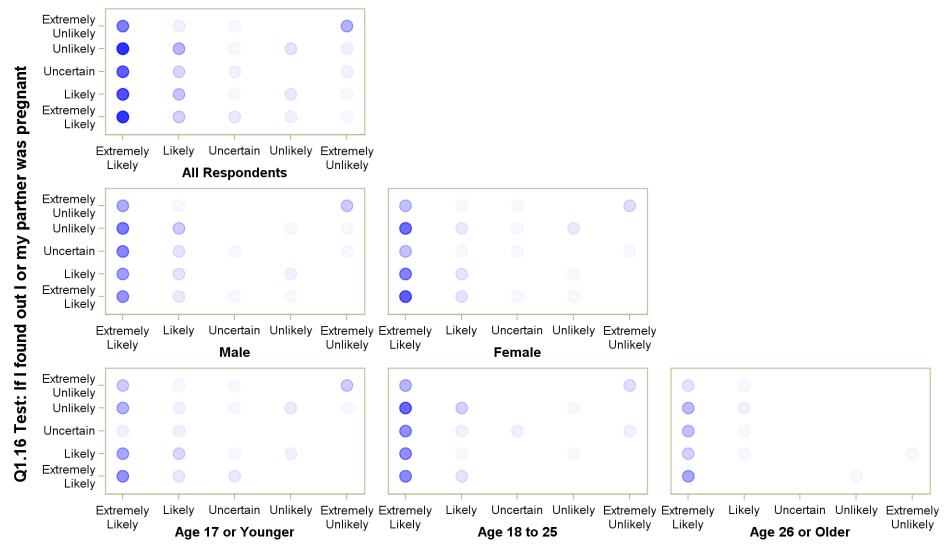

#### Q1.15 Test: If I had unprotected oral intercourse with Q1.16 Test: If I found out I or my partner was pregnant

Q1.15 Test: If I had unprotected oral intercourse

#### Q1.12 Test: If my partner had intercourse with someone else with Q1.16 Test: If I found out I or my partner was pregnant

Q1.12 Test: If my partner had intercourse with someone else

## Q1.11 Test: If my partner has an STD with Q1.16 Test: If I found out I or my partner was pregnant

Q1.11 Test: If my partner has an STD

# Q1.10 Test: If my roommate or friend has an STD with Q1.16 Test: If I found out I or my partner was pregnant

Q1.10 Test: If my roommate or friend has an STD

Q1.11 Test: If my partner has an STD with Q1.12 Test: If my partner had intercourse with someone else