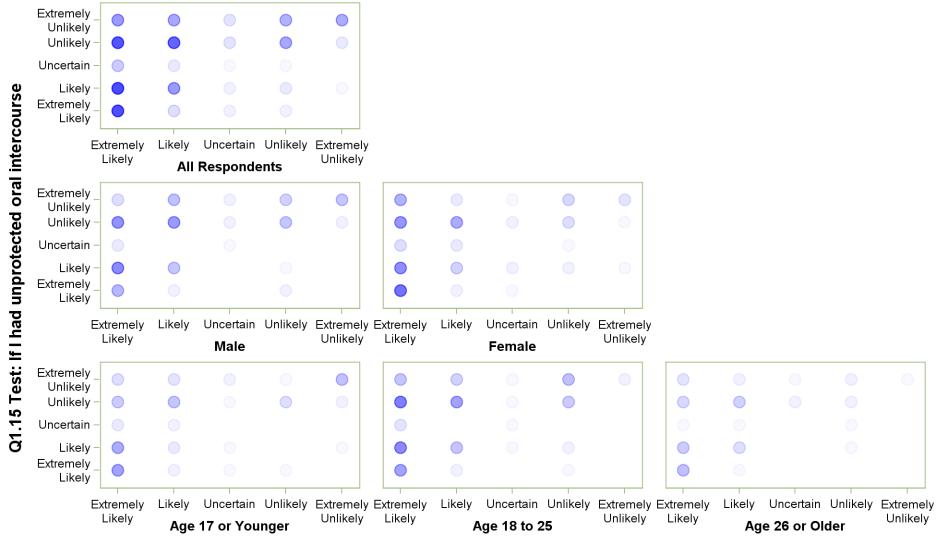

#### Q1.15 Test: If I had unprotected oral intercourse with Q1.16 Test: If I found out I or my partner was pregnant

Q1.15 Test: If I had unprotected oral intercourse