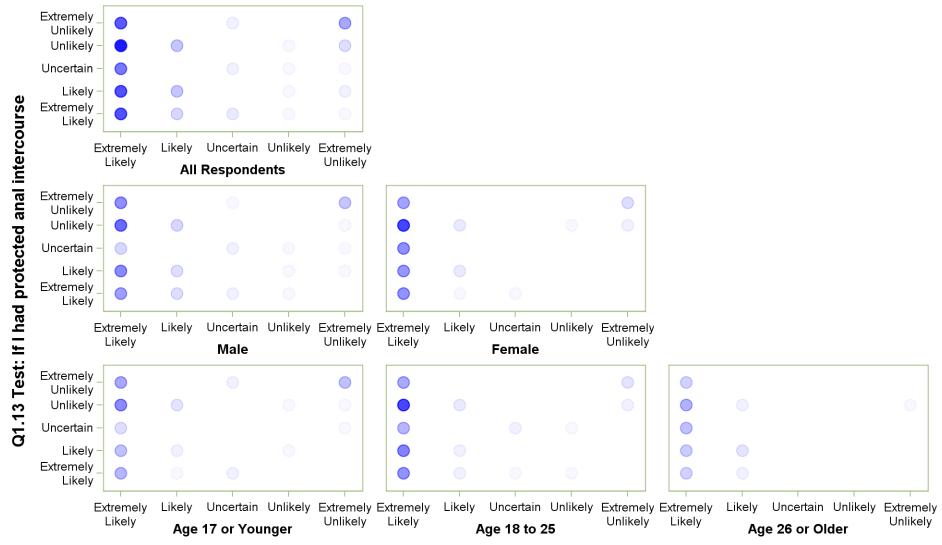

#### Q1.13 Test: If I had protected anal intercourse with Q1.14 Test: If I had unprotected anal intercourse

Q1.13 Test: If I had protected anal intercourse

#### Q1.13 Test: If I had protected anal intercourse with Q1.15 Test: If I had unprotected oral intercourse

Q1.13 Test: If I had protected anal intercourse