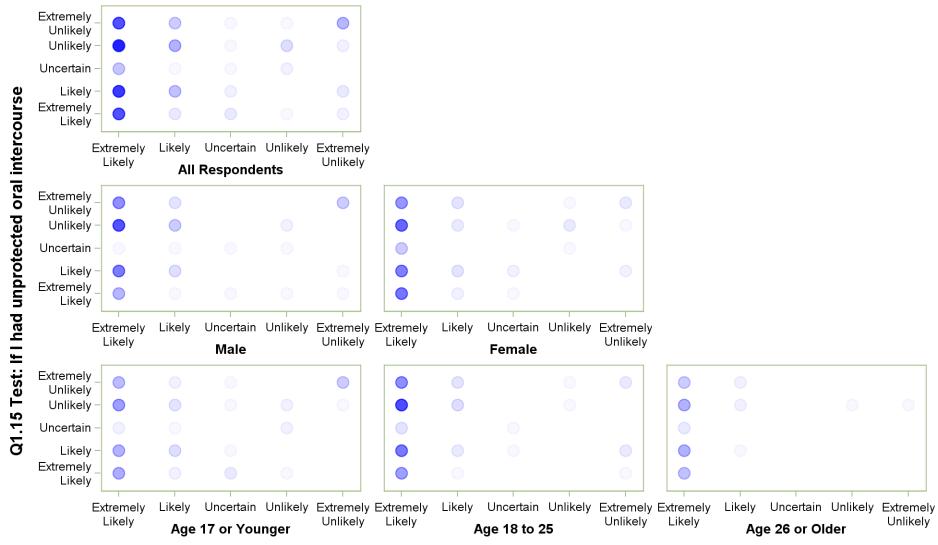

# Q1.10 Test: If my roommate or friend has an STD with Q1.15 Test: If I had unprotected oral intercourse

Q1.10 Test: If my roommate or friend has an STD

#### Q1.12 Test: If my partner had intercourse with someone else with Q1.15 Test: If I had unprotected oral intercourse

Q1.12 Test: If my partner had intercourse with someone else

## Q1.11 Test: If my partner has an STD with Q1.15 Test: If I had unprotected oral intercourse

Q1.11 Test: If my partner has an STD

#### Q1.6 Test: If I had intercourse with more than one person at a time with Q1.15 Test: If I had unprotected oral intercourse

Q1.6 Test: If I had intercourse with more than one person at a time