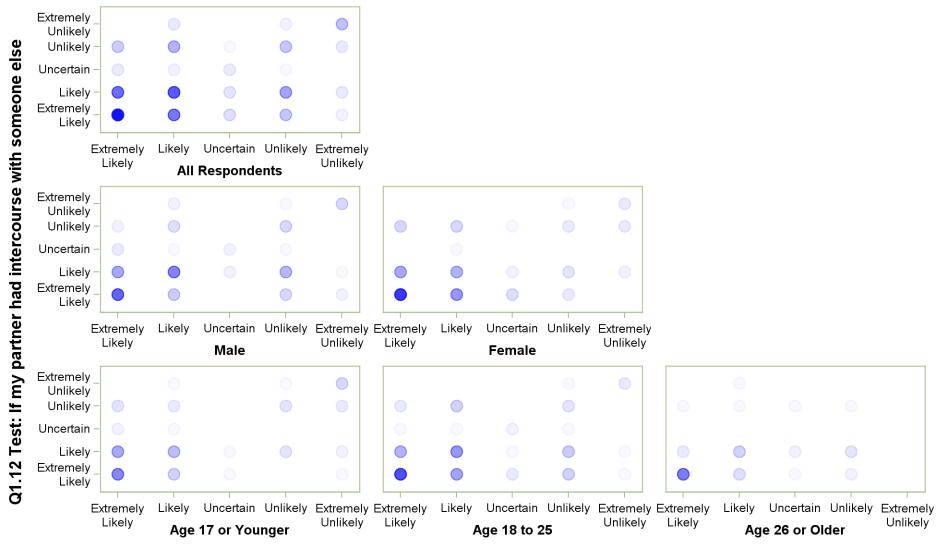

# Q1.10 Test: If my roommate or friend has an STD with Q1.16 Test: If I found out I or my partner was pregnant

Q1.10 Test: If my roommate or friend has an STD

Q1.11 Test: If my partner has an STD with Q1.12 Test: If my partner had intercourse with someone else