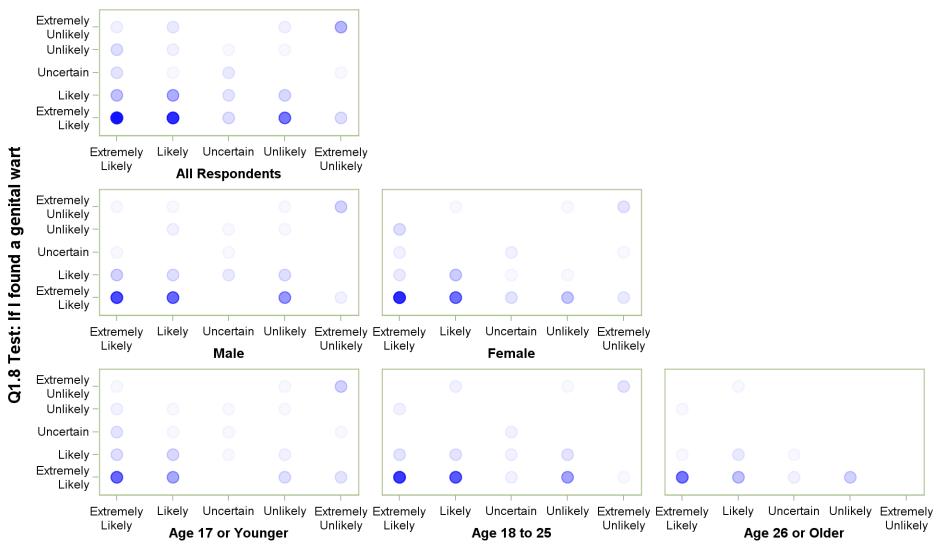

## Q1.8 Test: If I found a genital wart with Q1.16 Test: If I found out I or my partner was pregnant

Q1.8 Test: If I found a genital wart