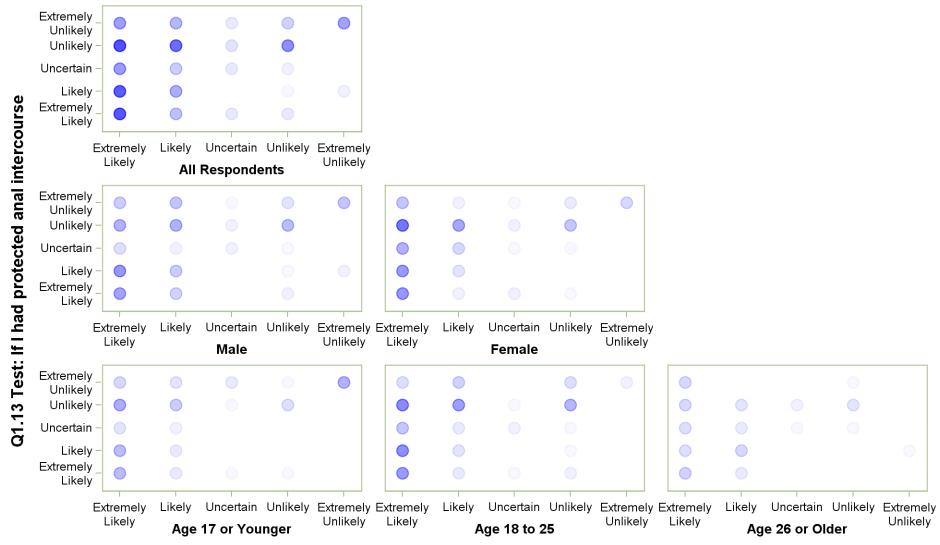

#### Q1.13 Test: If I had protected anal intercourse with Q1.14 Test: If I had unprotected anal intercourse

Q1.13 Test: If I had protected anal intercourse